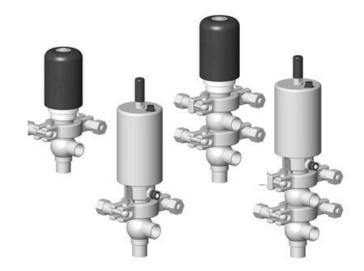

## Product description

Definox Mini Seat Valves.

This seat valve design offers a wide range of options and variants.

Technical advantages:

- · From 1/2" to 1"
- $\cdot$  Fitted with PEEK plug as standard inert to chemical products
- · Welded or Clamp ends possible
- · Ergonomic handle with visual opening indicator
- $\cdot$  Elastomer seal avaliable for charged products
- · High packing pressure
- · Self-contained and compact body with a wide range of configuration options:
- $\cdot$  Possible use on a wide range of applications
- · Easy and fast maintenance thanks to the clamp assembly