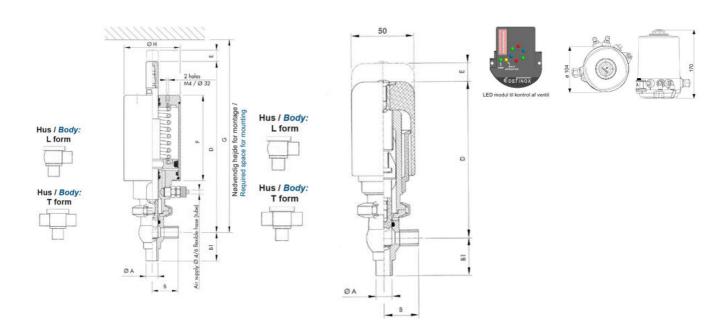

## Product description

Definox Mini Seat Valves.

This seat valve design offers a wide range of options and variants.

Technical advantages:

- · From 1/2" to 1"
- $\cdot$  Fitted with PEEK plug as standard inert to chemical products
- · Welded or Clamp ends possible
- · Ergonomic handle with visual opening indicator
- $\cdot$  Elastomer seal avaliable for charged products
- · High packing pressure
- · Self-contained and compact body with a wide range of configuration options:
- $\cdot$  Possible use on a wide range of applications
- · Easy and fast maintenance thanks to the clamp assembly

## **Specifications**

| Certificate            | 3.1 EN10204                 |
|------------------------|-----------------------------|
| Connection             | Weld ends                   |
| Description            | STEEL PLUG                  |
| House                  | T Body                      |
| Housing                | FKM                         |
| Internal Diameter      | 22.1                        |
| Material quality       | 1.4404                      |
| Outer Diameter         | 25.4                        |
| Surface Finish         | Indv.: RA 0,8μm Udv.: 1,2μm |
| Temperature range from | -5                          |

| Temperature range to | 140 |
|----------------------|-----|
| Weight               | 1.9 |
| Working Pressure Max | 18  |