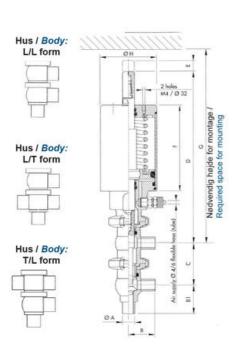

## Product description

Definox Mini Seat Valves.

This seat valve design offers a wide range of options and variants.

Technical advantages:

- · From 1/2" to 1"
- $\cdot$  Fitted with PEEK plug as standard inert to chemical products
- · Welded or Clamp ends possible
- · Ergonomic handle with visual opening indicator
- $\cdot$  Elastomer seal avaliable for charged products
- · High packing pressure
- · Self-contained and compact body with a wide range of configuration options:
- $\cdot$  Possible use on a wide range of applications
- · Easy and fast maintenance thanks to the clamp assembly