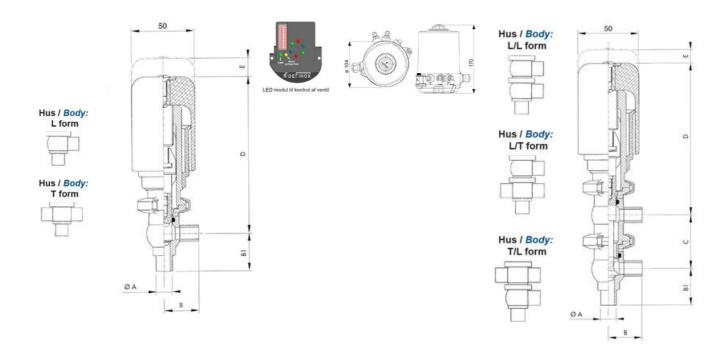

## Product description

Definox Mini Seat Valves.

This seat valve design offers a wide range of options and variants.

Technical advantages:

- · From 1/2" to 1"
- $\cdot$  Fitted with PEEK plug as standard inert to chemical products
- · Welded or Clamp ends possible
- · Ergonomic handle with visual opening indicator
- $\cdot$  Elastomer seal avaliable for charged products
- · High packing pressure
- · Self-contained and compact body with a wide range of configuration options:
- $\cdot$  Possible use on a wide range of applications
- · Easy and fast maintenance thanks to the clamp assembly

## **Specifications**

| Certificate            | 3.1 EN10204                 |
|------------------------|-----------------------------|
| Connection             | Weld ends                   |
| Description            | STEEL PLUG                  |
| House                  | T Body                      |
| Housing                | FKM                         |
| Internal Diameter      | 22.1                        |
| Material quality       | 1.4404                      |
| Outer Diameter         | 25.4                        |
| Surface Finish         | Indv.: RA 0,8μm Udv.: 1,2μm |
| Temperature range from | -5                          |

| Temperature range to | 140 |
|----------------------|-----|
| Weight               | 1.9 |
| Working Pressure Max | 18  |