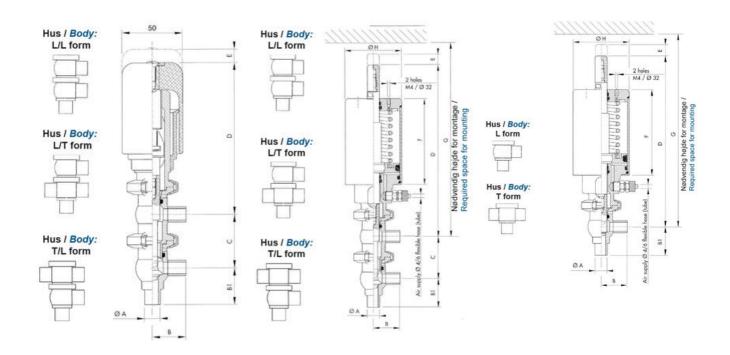

## Product description

Definox Mini Seat Valves.

This seat valve design offers a wide range of options and variants.

Technical advantages:

- · From 1/2" to 1"
- $\cdot$  Fitted with PEEK plug as standard inert to chemical products
- · Welded or Clamp ends possible
- · Ergonomic handle with visual opening indicator
- $\cdot$  Elastomer seal avaliable for charged products
- · High packing pressure
- · Self-contained and compact body with a wide range of configuration options:
- $\cdot$  Possible use on a wide range of applications
- · Easy and fast maintenance thanks to the clamp assembly

## **Specifications**

| Certificate            | 3.1 EN10204                 |
|------------------------|-----------------------------|
| Connection             | Weld ends                   |
| Description            | STEEL PLUG                  |
| House                  | T Body                      |
| Housing                | FKM                         |
| Internal Diameter      | 22.1                        |
| Material quality       | 1.4404                      |
| Outer Diameter         | 25.4                        |
| Surface Finish         | Indv.: RA 0,8μm Udv.: 1,2μm |
| Temperature range from | -5                          |

| Temperature range to | 140 |
|----------------------|-----|
| Weight               | 1.9 |
| Working Pressure Max | 18  |