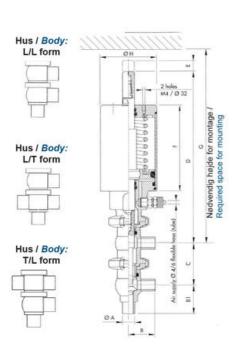

## Manual & Pneumatic

DE-NU025A24100 DCX3 mini, 1" T-body, NC pneumatic, SS/EPDM

- High packing pressure
- · Independent and compact body
- Many configuration options
- Possible use on a wide range of applications

## Product description

Definox Mini Seat Valves.

This seat valve design offers a wide range of options and variants.

Technical advantages:

- · From 1/2" to 1"
- $\cdot$  Fitted with PEEK plug as standard inert to chemical products
- · Welded or Clamp ends possible
- · Ergonomic handle with visual opening indicator
- · Elastomer seal avaliable for charged products
- · High packing pressure
- · Self-contained and compact body with a wide range of configuration options:
- $\cdot$  Possible use on a wide range of applications
- · Easy and fast maintenance thanks to the clamp assembly