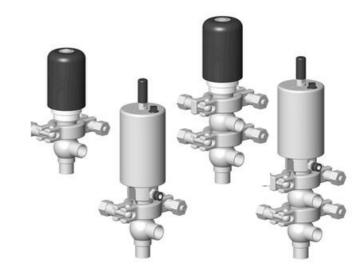

## Manual & Pneumatic

DE-NU025A24100 DCX3 mini, 1" T-body, NC pneumatic, SS/EPDM

- High packing pressure
- · Independent and compact body
- Many configuration options
- Possible use on a wide range of applications

## Product description

Definox Mini Seat Valves.

This seat valve design offers a wide range of options and variants.

Technical advantages:

- · From 1/2" to 1"
- $\cdot$  Fitted with PEEK plug as standard inert to chemical products
- · Welded or Clamp ends possible
- · Ergonomic handle with visual opening indicator
- · Elastomer seal avaliable for charged products
- · High packing pressure
- · Self-contained and compact body with a wide range of configuration options:
- $\cdot$  Possible use on a wide range of applications
- · Easy and fast maintenance thanks to the clamp assembly