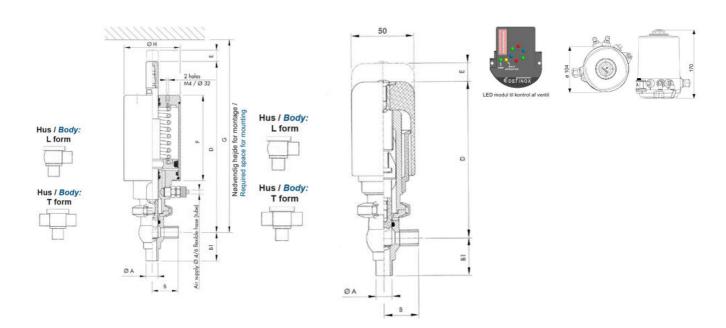

## **Specifications**

| Certificate            | 3.1 EN10204                 |
|------------------------|-----------------------------|
| Connection             | Weld ends                   |
| Description            | STEEL PLUG                  |
| House                  | T Body                      |
| Housing                | EPDM                        |
| Internal Diameter      | 22.1                        |
| Material quality       | 1.4404                      |
| Outer Diameter         | 25.4                        |
| Surface Finish         | Indv.: RA 0,8μm Udv.: 1,2μm |
| Temperature range from | -5                          |

| Temperature range to | 140 |
|----------------------|-----|
| Weight               | 1.9 |
| Working Pressure Max | 18  |