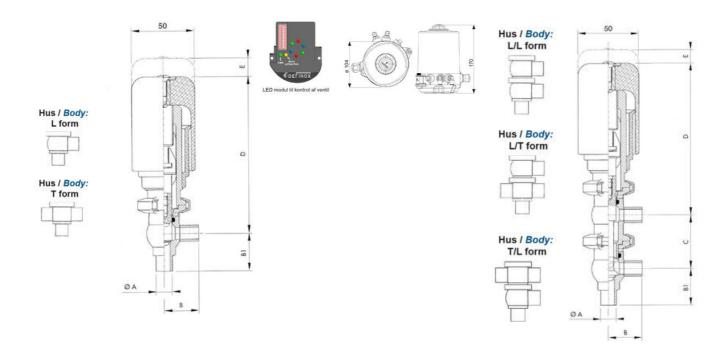

## **Specifications**

| Certificate            | 3.1 EN10204                 |
|------------------------|-----------------------------|
| Connection             | Weld ends                   |
| Description            | STEEL PLUG                  |
| House                  | T Body                      |
| Housing                | EPDM                        |
| Internal Diameter      | 22.1                        |
| Material quality       | 1.4404                      |
| Outer Diameter         | 25.4                        |
| Surface Finish         | Indv.: RA 0,8μm Udv.: 1,2μm |
| Temperature range from | -5                          |

| Temperature range to | 140 |
|----------------------|-----|
| Weight               | 1.9 |
| Working Pressure Max | 18  |