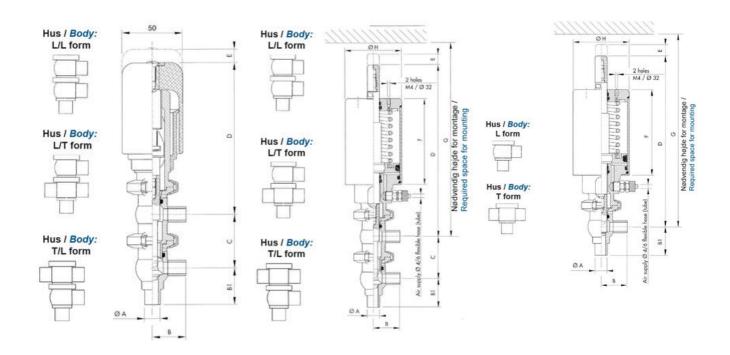

## **Specifications**

| Certificate            | 3.1 EN10204                 |
|------------------------|-----------------------------|
| Connection             | Weld ends                   |
| Description            | STEEL PLUG                  |
| House                  | T Body                      |
| Housing                | EPDM                        |
| Internal Diameter      | 22.1                        |
| Material quality       | 1.4404                      |
| Outer Diameter         | 25.4                        |
| Surface Finish         | Indv.: RA 0,8μm Udv.: 1,2μm |
| Temperature range from | -5                          |

| Temperature range to | 140 |
|----------------------|-----|
| Weight               | 1.9 |
| Working Pressure Max | 18  |