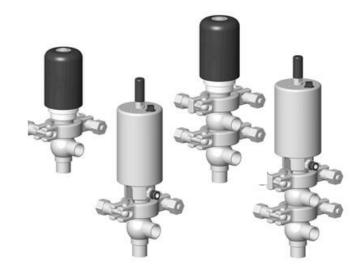

## Product description

Definox Mini Seat Valves.

This seat valve design offers a wide range of options and variants.

Technical advantages:

- · From 1/2" to 1"
- $\cdot$  Fitted with PEEK plug as standard inert to chemical products
- · Welded or Clamp ends possible
- · Ergonomic handle with visual opening indicator
- · Elastomer seal avaliable for charged products
- · High packing pressure
- · Self-contained and compact body with a wide range of configuration options:
- $\cdot$  Possible use on a wide range of applications
- · Easy and fast maintenance thanks to the clamp assembly