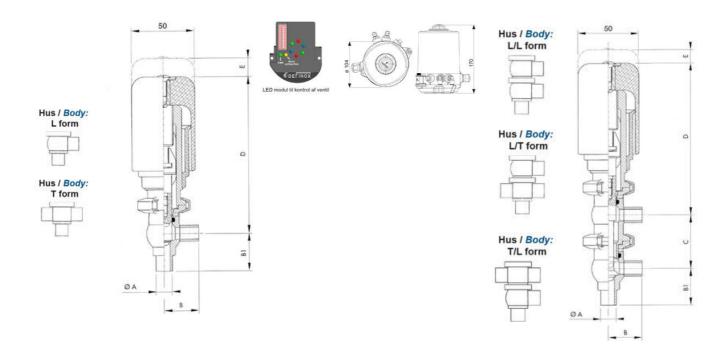

## Product description

Definox Mini Seat Valves.

This seat valve design offers a wide range of options and variants.

Technical advantages:

- · From 1/2" to 1"
- $\cdot$  Fitted with PEEK plug as standard inert to chemical products
- · Welded or Clamp ends possible
- · Ergonomic handle with visual opening indicator
- · Elastomer seal avaliable for charged products
- · High packing pressure
- · Self-contained and compact body with a wide range of configuration options:
- $\cdot$  Possible use on a wide range of applications
- · Easy and fast maintenance thanks to the clamp assembly

## **Specifications**

| Certificate            | 3.1 EN10204                 |
|------------------------|-----------------------------|
| Connection             | Weld ends                   |
| Description            | PEEK PLUG                   |
| House                  | T Body                      |
| Housing                | FKM                         |
| Internal Diameter      | 22.1                        |
| Material quality       | 1.4404                      |
| Outer Diameter         | 25.4                        |
| Surface Finish         | Indv.: RA 0,8μm Udv.: 1,2μm |
| Temperature range from | -5                          |
|                        |                             |

| Temperature range to | 140 |
|----------------------|-----|
| Weight               | 1.9 |
| Working Pressure Max | 18  |