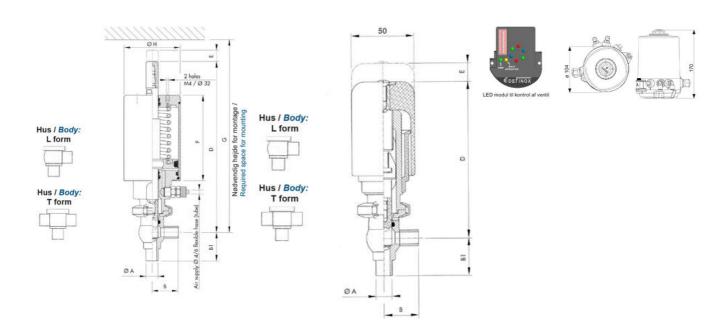

## Product description

Definox Mini Seat Valves.

This seat valve design offers a wide range of options and variants.

Technical advantages:

- · From 1/2" to 1"
- $\cdot$  Fitted with PEEK plug as standard inert to chemical products
- · Welded or Clamp ends possible
- · Ergonomic handle with visual opening indicator
- · Elastomer seal avaliable for charged products
- · High packing pressure
- · Self-contained and compact body with a wide range of configuration options:
- $\cdot$  Possible use on a wide range of applications
- · Easy and fast maintenance thanks to the clamp assembly

## **Specifications**

| Certificate            | 3.1 EN10204                 |
|------------------------|-----------------------------|
| Connection             | Weld ends                   |
| Description            | PEEK PLUG                   |
| House                  | T Body                      |
| Housing                | FKM                         |
| Internal Diameter      | 22.1                        |
| Material quality       | 1.4404                      |
| Outer Diameter         | 25.4                        |
| Surface Finish         | Indv.: RA 0,8μm Udv.: 1,2μm |
| Temperature range from | -5                          |
|                        |                             |

| Temperature range to | 140 |
|----------------------|-----|
| Weight               | 1.9 |
| Working Pressure Max | 18  |