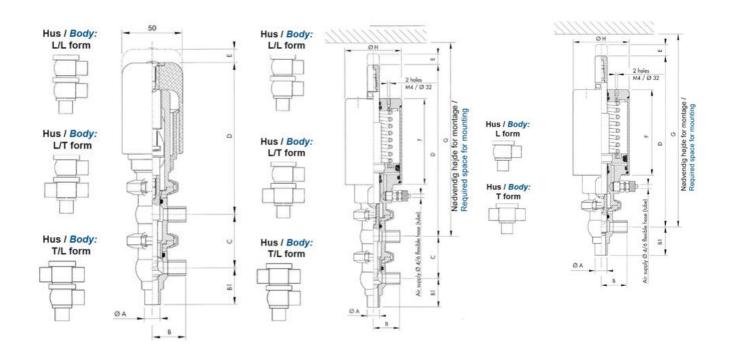

## Product description

Definox Mini Seat Valves.

This seat valve design offers a wide range of options and variants.

Technical advantages:

- · From 1/2" to 1"
- $\cdot$  Fitted with PEEK plug as standard inert to chemical products
- · Welded or Clamp ends possible
- · Ergonomic handle with visual opening indicator
- · Elastomer seal avaliable for charged products
- · High packing pressure
- · Self-contained and compact body with a wide range of configuration options:
- $\cdot$  Possible use on a wide range of applications
- · Easy and fast maintenance thanks to the clamp assembly

## **Specifications**

| Certificate            | 3.1 EN10204                 |
|------------------------|-----------------------------|
| Connection             | Weld ends                   |
| Description            | PEEK PLUG                   |
| House                  | T Body                      |
| Housing                | FKM                         |
| Internal Diameter      | 22.1                        |
| Material quality       | 1.4404                      |
| Outer Diameter         | 25.4                        |
| Surface Finish         | Indv.: RA 0,8μm Udv.: 1,2μm |
| Temperature range from | -5                          |
|                        |                             |

| Temperature range to | 140 |
|----------------------|-----|
| Weight               | 1.9 |
| Working Pressure Max | 18  |