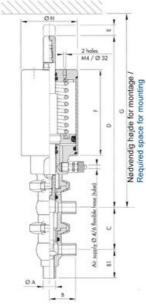

## Product description

Definox Mini Seat Valves.

This seat valve design offers a wide range of options and variants.

Technical advantages:

- · From 1/2" to 1"
- $\cdot$  Fitted with PEEK plug as standard inert to chemical products
- $\cdot$  Welded or Clamp ends possible
- $\cdot$  Ergonomic handle with visual opening indicator
- $\cdot$  Elastomer seal avaliable for charged products
- · High packing pressure
- $\cdot$  Self-contained and compact body with a wide range of configuration options:
- · Possible use on a wide range of applications
- $\cdot$  Easy and fast maintenance thanks to the clamp assembly

## Specifications

| Certificate            | 3.1 EN10204                 |
|------------------------|-----------------------------|
| Connection             | Weld ends                   |
| Description            | STEEL PLUG                  |
| House                  | L Body                      |
| Housing                | PFA/FKM                     |
| Internal Diameter      | 22.1                        |
| Material quality       | 1.4404                      |
| Outer Diameter         | 25.4                        |
| Surface Finish         | Indv.: RA 0,8µm Udv.: 1,2µm |
| Temperature range from | -5                          |

| Temperature range to | 140 |
|----------------------|-----|
| Weight               | 1.9 |
| Working Pressure Max | 18  |

ØH

Hus / Body: L form

Hus / Body: T form

w

0

19

1