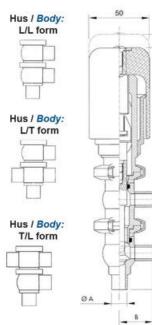

## Specifications

| Certificate            | 3.1 EN10204                 |
|------------------------|-----------------------------|
| Connection             | Weld ends                   |
| Description            | STEEL PLUG                  |
| House                  | L Body                      |
| Housing                | PFA/FKM                     |
| Internal Diameter      | 22.1                        |
| Material quality       | 1.4404                      |
| Outer Diameter         | 25.4                        |
| Surface Finish         | Indv.: RA 0,8µm Udv.: 1,2µm |
| Temperature range from | -5                          |

| Temperature range to | 140 |
|----------------------|-----|
| Weight               | 1.9 |
| Working Pressure Max | 18  |

ØH

Hus / Body: L form

Hus / Body: T form

w

0

19

1

۵

U

8

1

Hus / Body:

L form

Hus / Body: T form

LED modul til kontrol af ventil