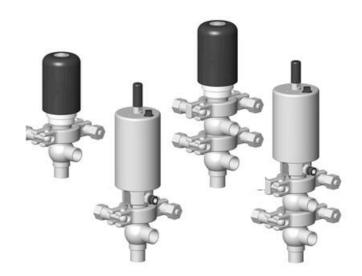

## Manual & Pneumatic

DE-NU025A17100 DCX3 mini, 1" L-body, NC pneumatic, SS/PFA/FKM

- High packing pressure
- Independent and compact body
- Many configuration options
- Possible use on a wide range of applications

## Product description

Definox Mini Seat Valves.

This seat valve design offers a wide range of options and variants.

Technical advantages:

- · From 1/2" to 1"
- $\cdot$  Fitted with PEEK plug as standard inert to chemical products
- $\cdot$  Welded or Clamp ends possible
- $\cdot$  Ergonomic handle with visual opening indicator
- $\cdot$  Elastomer seal avaliable for charged products
- · High packing pressure
- $\cdot$  Self-contained and compact body with a wide range of configuration options:
- · Possible use on a wide range of applications
- $\cdot$  Easy and fast maintenance thanks to the clamp assembly