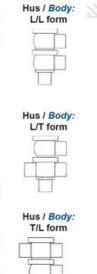

| Temperature range to | 140 |
|----------------------|-----|
| Weight               | 1.9 |
| Working Pressure Max | 18  |

ØH

Hus / Body: L form

Hus / Body: T form

w

0

19

1

۵

U

8

1

Hus / Body:

L form

Hus / Body: T form

LED modul til kontrol af ventil