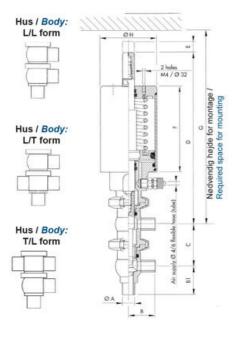

۵

U

8

1

Hus / Body:

L form

Hus / Body: T form

LED modul til kontrol af ventil