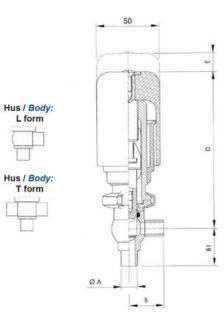

| Temperature range to | 140 |
|----------------------|-----|
| Weight               | 1.9 |
| Working Pressure Max | 18  |

ØH

Hus / Body: L form

Hus / Body: T form

w

0

19

1

۵

U

8

1

Hus / Body:

L form

Hus / Body: T form

LED modul til kontrol af ventil