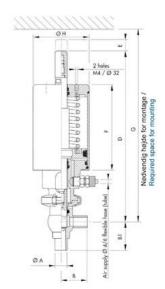

## Product description

Definox Mini Seat Valves.

This seat valve design offers a wide range of options and variants.

Technical advantages:

- · From 1/2" to 1"
- $\cdot$  Fitted with PEEK plug as standard inert to chemical products
- $\cdot$  Welded or Clamp ends possible
- $\cdot$  Ergonomic handle with visual opening indicator
- $\cdot$  Elastomer seal avaliable for charged products
- · High packing pressure
- $\cdot$  Self-contained and compact body with a wide range of configuration options:
- · Possible use on a wide range of applications
- $\cdot$  Easy and fast maintenance thanks to the clamp assembly

## Specifications

| Certificate            | 3.1 EN10204                 |
|------------------------|-----------------------------|
| Connection             | Weld ends                   |
| Description            | STEEL PLUG                  |
| House                  | L Body                      |
| Housing                | PFA/FKM                     |
| Internal Diameter      | 22.1                        |
| Material quality       | 1.4404                      |
| Outer Diameter         | 25.4                        |
| Surface Finish         | Indv.: RA 0,8µm Udv.: 1,2µm |
| Temperature range from | -5                          |

| Temperature range to | 140 |
|----------------------|-----|
| Weight               | 1.9 |
| Working Pressure Max | 18  |

ØH

Hus / Body: L form

Hus / Body: T form

w

0

19

1