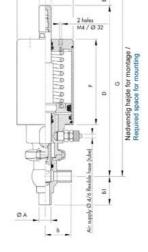

## Specifications

| Certificate            | 3.1 EN10204                 |
|------------------------|-----------------------------|
| Connection             | Weld ends                   |
| Description            | STEEL PLUG                  |
| House                  | L Body                      |
| Housing                | PFA/FKM                     |
| Internal Diameter      | 22.1                        |
| Material quality       | 1.4404                      |
| Outer Diameter         | 25.4                        |
| Surface Finish         | Indv.: RA 0,8µm Udv.: 1,2µm |
| Temperature range from | -5                          |

| Temperature range to | 140 |
|----------------------|-----|
| Weight               | 1.9 |
| Working Pressure Max | 18  |

ØH

Hus / Body: L form

Hus / Body: T form

w

0

19

1