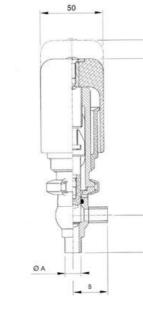

## Specifications

| Certificate            | 3.1 EN10204                 |
|------------------------|-----------------------------|
| Connection             | Weld ends                   |
| Description            | STEEL PLUG                  |
| House                  | L Body                      |
| Housing                | PFA/FKM                     |
| Internal Diameter      | 22.1                        |
| Material quality       | 1.4404                      |
| Outer Diameter         | 25.4                        |
| Surface Finish         | Indv.: RA 0,8µm Udv.: 1,2µm |
| Temperature range from | -5                          |

| Temperature range to | 140 |
|----------------------|-----|
| Weight               | 1.9 |
| Working Pressure Max | 18  |

ØH

Hus / Body: L form

Hus / Body: T form

w

0

19

1