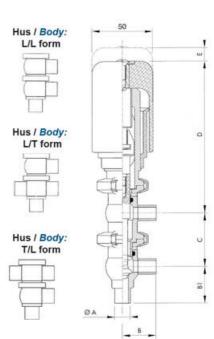

| Temperature range to | 140 |
|----------------------|-----|
| Weight               | 1.9 |
| Working Pressure Max | 18  |

ØH

Hus / Body: L form

Hus / Body: T form

w

0

19

1