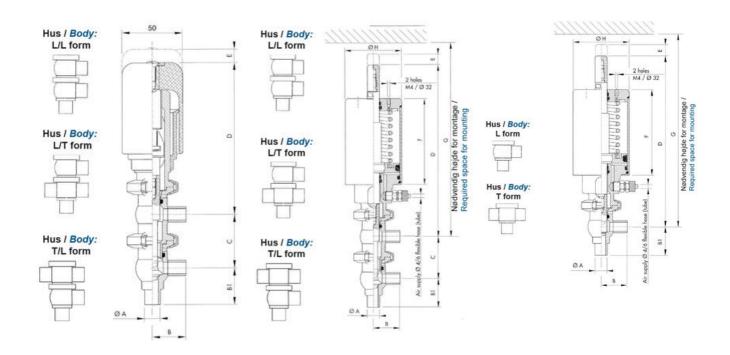

## Manual & Pneumatic

DE-NU025A14100 DCX3 mini, 1" L-body, NC pneumatic, SS/EPDM

- High packing pressure
- · Independent and compact body
- Many configuration options
- Possible use on a wide range of applications

## Product description

Definox Mini Seat Valves.

This seat valve design offers a wide range of options and variants.

Technical advantages:

- · From 1/2" to 1"
- · Fitted with PEEK plug as standard inert to chemical products
- · Welded or Clamp ends possible
- · Ergonomic handle with visual opening indicator
- · Elastomer seal avaliable for charged products
- · High packing pressure
- · Self-contained and compact body with a wide range of configuration options:
- $\cdot$  Possible use on a wide range of applications
- · Easy and fast maintenance thanks to the clamp assembly