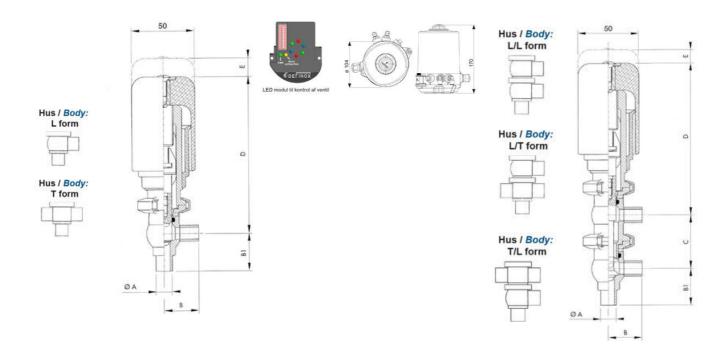

## Manual & Pneumatic

DE-NU025A14100 DCX3 mini, 1" L-body, NC pneumatic, SS/EPDM

- High packing pressure
- · Independent and compact body
- Many configuration options
- Possible use on a wide range of applications

## Product description

Definox Mini Seat Valves.

This seat valve design offers a wide range of options and variants.

Technical advantages:

- · From 1/2" to 1"
- · Fitted with PEEK plug as standard inert to chemical products
- · Welded or Clamp ends possible
- · Ergonomic handle with visual opening indicator
- · Elastomer seal avaliable for charged products
- · High packing pressure
- · Self-contained and compact body with a wide range of configuration options:
- $\cdot$  Possible use on a wide range of applications
- · Easy and fast maintenance thanks to the clamp assembly