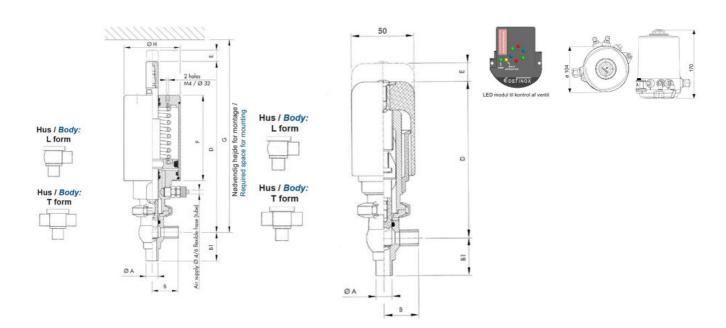

## Manual & Pneumatic

DE-NU025A14100 DCX3 mini, 1" L-body, NC pneumatic, SS/EPDM

- High packing pressure
- · Independent and compact body
- Many configuration options
- Possible use on a wide range of applications

## Product description

Definox Mini Seat Valves.

This seat valve design offers a wide range of options and variants.

Technical advantages:

- · From 1/2" to 1"
- · Fitted with PEEK plug as standard inert to chemical products
- · Welded or Clamp ends possible
- · Ergonomic handle with visual opening indicator
- · Elastomer seal avaliable for charged products
- · High packing pressure
- · Self-contained and compact body with a wide range of configuration options:
- $\cdot$  Possible use on a wide range of applications
- · Easy and fast maintenance thanks to the clamp assembly