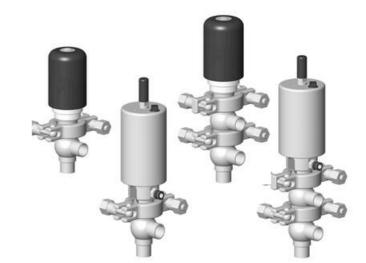

## Manual & Pneumatic

DE-NU025A14100 DCX3 mini, 1" L-body, NC pneumatic, SS/EPDM

- High packing pressure
- · Independent and compact body
- Many configuration options
- Possible use on a wide range of applications

## Product description

Definox Mini Seat Valves.

This seat valve design offers a wide range of options and variants.

Technical advantages:

- · From 1/2" to 1"
- · Fitted with PEEK plug as standard inert to chemical products
- · Welded or Clamp ends possible
- · Ergonomic handle with visual opening indicator
- · Elastomer seal avaliable for charged products
- · High packing pressure
- · Self-contained and compact body with a wide range of configuration options:
- $\cdot$  Possible use on a wide range of applications
- · Easy and fast maintenance thanks to the clamp assembly