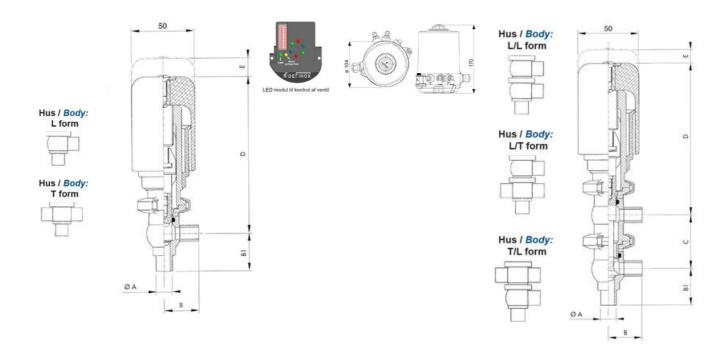

## Product description

Definox Mini Seat Valves.

This seat valve design offers a wide range of options and variants.

Technical advantages:

- · From 1/2" to 1"
- $\cdot$  Fitted with PEEK plug as standard inert to chemical products
- · Welded or Clamp ends possible
- · Ergonomic handle with visual opening indicator
- · Elastomer seal avaliable for charged products
- · High packing pressure
- · Self-contained and compact body with a wide range of configuration options:
- Possible use on a wide range of applications
- · Easy and fast maintenance thanks to the clamp assembly

## **Specifications**

| Certificate            | 3.1 EN10204                 |
|------------------------|-----------------------------|
| Connection             | Weld ends                   |
| Description            | PEEK PLUG                   |
| House                  | L Body                      |
| Housing                | FKM                         |
| Internal Diameter      | 22.1                        |
| Material quality       | 1.4404                      |
| Outer Diameter         | 25.4                        |
| Surface Finish         | Indv.: RA 0,8μm Udv.: 1,2μm |
| Temperature range from | -5                          |
|                        |                             |

| Temperature range to | 140 |
|----------------------|-----|
| Weight               | 1.9 |
| Working Pressure Max | 18  |