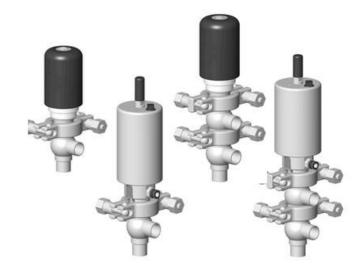

## **DEFINOX - DCX 3 & DCX 4 MINI**

## Manual & Pneumatic

DE-NU025A12100 DCX3 mini, 1" L-body, NC pneumatic, PEEK/FKM

- High packing pressure
- · Independent and compact body
- Many configuration options
- Possible use on a wide range of applications

## Product description

Definox Mini Seat Valves.

This seat valve design offers a wide range of options and variants.

Technical advantages:

- · From 1/2" to 1"
- $\cdot$  Fitted with PEEK plug as standard inert to chemical products
- · Welded or Clamp ends possible
- · Ergonomic handle with visual opening indicator
- · Elastomer seal avaliable for charged products
- · High packing pressure
- · Self-contained and compact body with a wide range of configuration options:
- Possible use on a wide range of applications
- · Easy and fast maintenance thanks to the clamp assembly