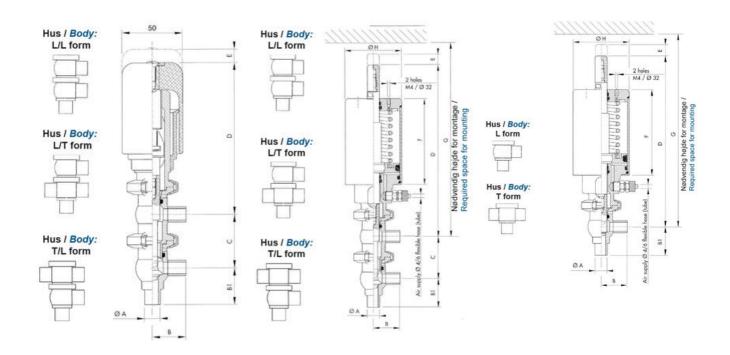

## Product description

Definox Mini Seat Valves.

This seat valve design offers a wide range of options and variants.

Technical advantages:

- · From 1/2" to 1"
- $\cdot$  Fitted with PEEK plug as standard inert to chemical products
- · Welded or Clamp ends possible
- · Ergonomic handle with visual opening indicator
- · Elastomer seal avaliable for charged products
- · High packing pressure
- · Self-contained and compact body with a wide range of configuration options:
- Possible use on a wide range of applications
- · Easy and fast maintenance thanks to the clamp assembly

## **Specifications**

| Certificate            | 3.1 EN10204                 |
|------------------------|-----------------------------|
| Connection             | Weld ends                   |
| Description            | PEEK PLUG                   |
| House                  | L Body                      |
| Housing                | FKM                         |
| Internal Diameter      | 22.1                        |
| Material quality       | 1.4404                      |
| Outer Diameter         | 25.4                        |
| Surface Finish         | Indv.: RA 0,8μm Udv.: 1,2μm |
| Temperature range from | -5                          |
|                        |                             |

| Temperature range to | 140 |
|----------------------|-----|
| Weight               | 1.9 |
| Working Pressure Max | 18  |