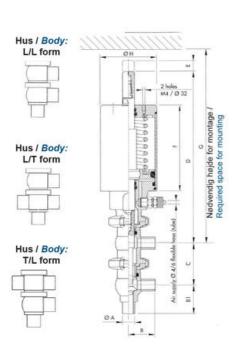

## Product description

Definox Mini Seat Valves.

This seat valve design offers a wide range of options and variants.

Technical advantages:

- · From 1/2" to 1"
- $\cdot$  Fitted with PEEK plug as standard inert to chemical products
- · Welded or Clamp ends possible
- · Ergonomic handle with visual opening indicator
- · Elastomer seal avaliable for charged products
- · High packing pressure
- · Self-contained and compact body with a wide range of configuration options:
- Possible use on a wide range of applications
- · Easy and fast maintenance thanks to the clamp assembly

## **Specifications**

| Certificate            | 3.1 EN10204                 |
|------------------------|-----------------------------|
| Connection             | Weld ends                   |
| Description            | PEEK PLUG                   |
| House                  | L Body                      |
| Housing                | FKM                         |
| Internal Diameter      | 22.1                        |
| Material quality       | 1.4404                      |
| Outer Diameter         | 25.4                        |
| Surface Finish         | Indv.: RA 0,8μm Udv.: 1,2μm |
| Temperature range from | -5                          |
|                        |                             |