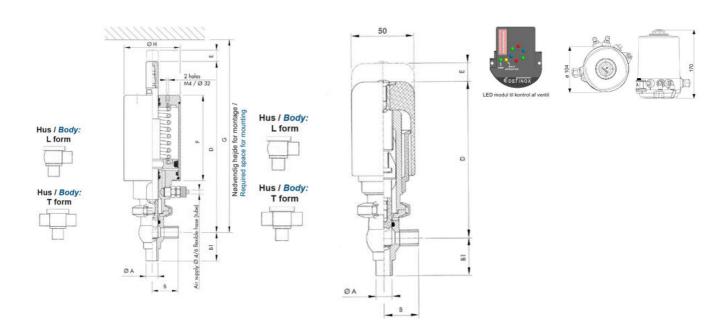

## Product description

Definox Mini Seat Valves.

This seat valve design offers a wide range of options and variants.

Technical advantages:

- · From 1/2" to 1"
- $\cdot$  Fitted with PEEK plug as standard inert to chemical products
- · Welded or Clamp ends possible
- · Ergonomic handle with visual opening indicator
- · Elastomer seal avaliable for charged products
- · High packing pressure
- · Self-contained and compact body with a wide range of configuration options:
- Possible use on a wide range of applications
- · Easy and fast maintenance thanks to the clamp assembly

## **Specifications**

| Certificate            | 3.1 EN10204                 |
|------------------------|-----------------------------|
| Connection             | Weld ends                   |
| Description            | PEEK PLUG                   |
| House                  | L Body                      |
| Housing                | FKM                         |
| Internal Diameter      | 22.1                        |
| Material quality       | 1.4404                      |
| Outer Diameter         | 25.4                        |
| Surface Finish         | Indv.: RA 0,8μm Udv.: 1,2μm |
| Temperature range from | -5                          |
|                        |                             |

| Temperature range to | 140 |
|----------------------|-----|
| Weight               | 1.9 |
| Working Pressure Max | 18  |