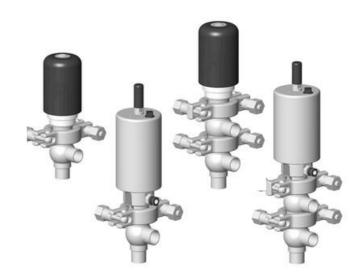

## Manual & Pneumatic

DE-NU019F37100 DCX3 mini, <sup>3</sup>/<sub>4</sub>" X-body, Manual. SS/PFA/FKM

- High packing pressure
- Independent and compact body
- Many configuration options
- Possible use on a wide range of applications

## Product description

Definox Mini Seat Valves.

This seat valve design offers a wide range of options and variants.

Technical advantages:

- · From 1/2" to 1"
- $\cdot$  Fitted with PEEK plug as standard inert to chemical products
- · Welded or Clamp ends possible
- $\cdot$  Ergonomic handle with visual opening indicator
- $\cdot$  Elastomer seal avaliable for charged products
- · High packing pressure
- $\cdot$  Self-contained and compact body with a wide range of configuration options:
- $\cdot$  Possible use on a wide range of applications
- $\cdot$  Easy and fast maintenance thanks to the clamp assembly