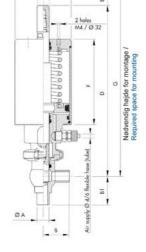

## Specifications

| Certificate            | 3.1 EN10204                 |
|------------------------|-----------------------------|
| Connection             | Weld ends                   |
| Description            | STEEL PLUG                  |
| House                  | X Body                      |
| Housing                | PFA/FKM                     |
| Internal Diameter      | 15.75                       |
| Material quality       | 1.4404                      |
| Outer Diameter         | 19.05                       |
| Surface Finish         | Indv.: RA 0,8µm Udv.: 1,2µm |
| Temperature range from | -5                          |

| Temperature range to | 140 |
|----------------------|-----|
| Weight               | 1.5 |
| Working Pressure Max | 18  |

ØH

50

Hus / Body: L form

Hus / Body: T form

Hus / Body:

L form

Hus / Body: T form