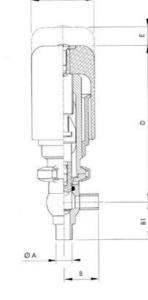

## Specifications

| Certificate            | 3.1 EN10204                 |
|------------------------|-----------------------------|
| Connection             | Weld ends                   |
| Description            | STEEL PLUG                  |
| House                  | X Body                      |
| Housing                | PFA/FKM                     |
| Internal Diameter      | 15.75                       |
| Material quality       | 1.4404                      |
| Outer Diameter         | 19.05                       |
| Surface Finish         | Indv.: RA 0,8µm Udv.: 1,2µm |
| Temperature range from | -5                          |

| Temperature range to | 140 |
|----------------------|-----|
| Weight               | 1.5 |
| Working Pressure Max | 18  |

ØH

50

Hus / Body: L form

Hus / Body: T form

Hus / Body:

L form

Hus / Body: T form