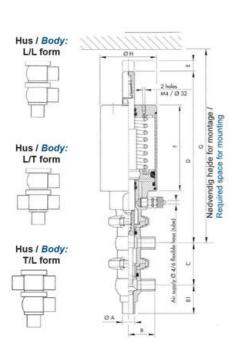

## Product description

Definox Mini Seat Valves.

This seat valve design offers a wide range of options and variants.

Technical advantages:

- · From 1/2" to 1"
- · Fitted with PEEK plug as standard inert to chemical products
- · Welded or Clamp ends possible
- · Ergonomic handle with visual opening indicator
- · Elastomer seal avaliable for charged products
- · High packing pressure
- · Self-contained and compact body with a wide range of configuration options:
- Possible use on a wide range of applications
- · Easy and fast maintenance thanks to the clamp assembly