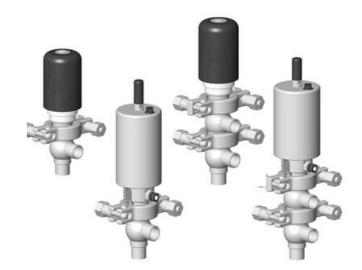

## Product description

Definox Mini Seat Valves.

This seat valve design offers a wide range of options and variants.

Technical advantages:

- · From 1/2" to 1"
- · Fitted with PEEK plug as standard inert to chemical products
- · Welded or Clamp ends possible
- · Ergonomic handle with visual opening indicator
- · Elastomer seal avaliable for charged products
- · High packing pressure
- · Self-contained and compact body with a wide range of configuration options:
- Possible use on a wide range of applications
- · Easy and fast maintenance thanks to the clamp assembly