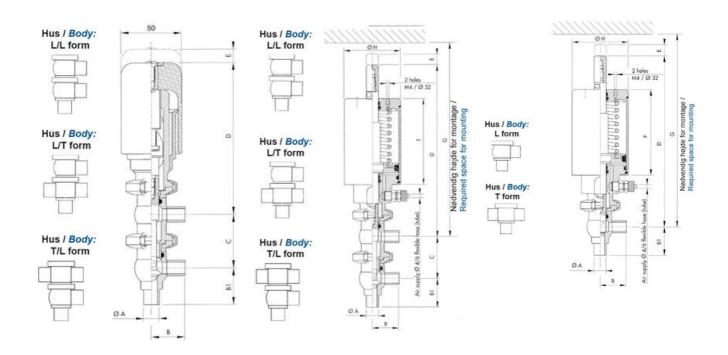

## Product description

Definox Mini Seat Valves.

This seat valve design offers a wide range of options and variants.

Technical advantages:

- · From 1/2" to 1"
- · Fitted with PEEK plug as standard inert to chemical products
- · Welded or Clamp ends possible
- · Ergonomic handle with visual opening indicator
- · Elastomer seal avaliable for charged products
- · High packing pressure
- · Self-contained and compact body with a wide range of configuration options:
- Possible use on a wide range of applications
- · Easy and fast maintenance thanks to the clamp assembly

## **Specifications**

| Certificate            | 3.1 EN10204                 |
|------------------------|-----------------------------|
| Connection             | Weld ends                   |
| Description            | STEEL PLUG                  |
| House                  | X Body                      |
| Housing                | FKM                         |
| Internal Diameter      | 15.75                       |
| Material quality       | 1.4404                      |
| Outer Diameter         | 19.05                       |
| Surface Finish         | Indv.: RA 0,8μm Udv.: 1,2μm |
| Temperature range from | -5                          |
|                        |                             |

| Temperature range to | 140 |
|----------------------|-----|
| Weight               | 1.5 |
| Working Pressure Max | 18  |