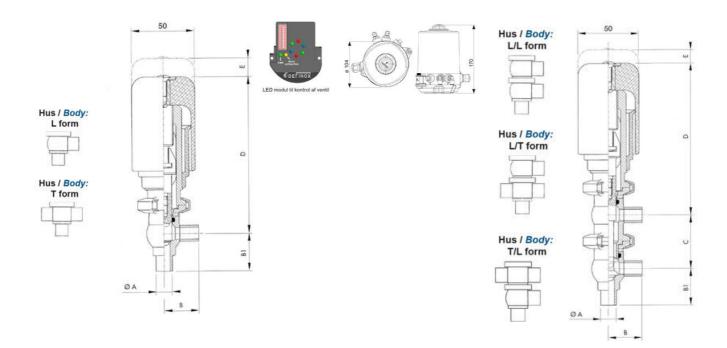

## Product description

Definox Mini Seat Valves.

This seat valve design offers a wide range of options and variants.

Technical advantages:

- · From 1/2" to 1"
- · Fitted with PEEK plug as standard inert to chemical products
- · Welded or Clamp ends possible
- · Ergonomic handle with visual opening indicator
- · Elastomer seal avaliable for charged products
- · High packing pressure
- · Self-contained and compact body with a wide range of configuration options:
- Possible use on a wide range of applications
- · Easy and fast maintenance thanks to the clamp assembly

## **Specifications**

| Certificate            | 3.1 EN10204                 |
|------------------------|-----------------------------|
| Connection             | Weld ends                   |
| Description            | STEEL PLUG                  |
| House                  | X Body                      |
| Housing                | FKM                         |
| Internal Diameter      | 15.75                       |
| Material quality       | 1.4404                      |
| Outer Diameter         | 19.05                       |
| Surface Finish         | Indv.: RA 0,8μm Udv.: 1,2μm |
| Temperature range from | -5                          |
|                        |                             |

| Temperature range to | 140 |
|----------------------|-----|
| Weight               | 1.5 |
| Working Pressure Max | 18  |