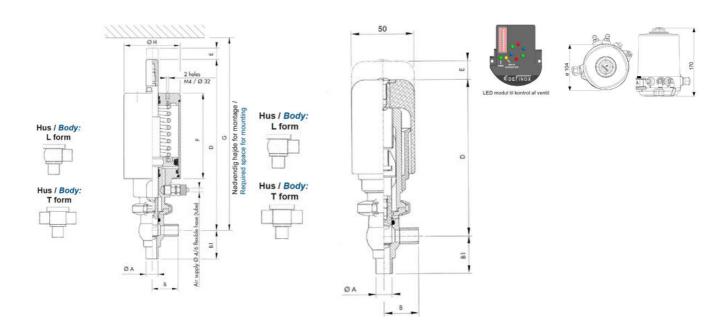

## Product description

Definox Mini Seat Valves.

This seat valve design offers a wide range of options and variants.

Technical advantages:

- · From 1/2" to 1"
- · Fitted with PEEK plug as standard inert to chemical products
- · Welded or Clamp ends possible
- · Ergonomic handle with visual opening indicator
- · Elastomer seal avaliable for charged products
- · High packing pressure
- · Self-contained and compact body with a wide range of configuration options:
- Possible use on a wide range of applications
- · Easy and fast maintenance thanks to the clamp assembly

## **Specifications**

| Certificate            | 3.1 EN10204                 |
|------------------------|-----------------------------|
| Connection             | Weld ends                   |
| Description            | STEEL PLUG                  |
| House                  | X Body                      |
| Housing                | FKM                         |
| Internal Diameter      | 15.75                       |
| Material quality       | 1.4404                      |
| Outer Diameter         | 19.05                       |
| Surface Finish         | Indv.: RA 0,8μm Udv.: 1,2μm |
| Temperature range from | -5                          |
|                        |                             |

| Temperature range to | 140 |
|----------------------|-----|
| Weight               | 1.5 |
| Working Pressure Max | 18  |