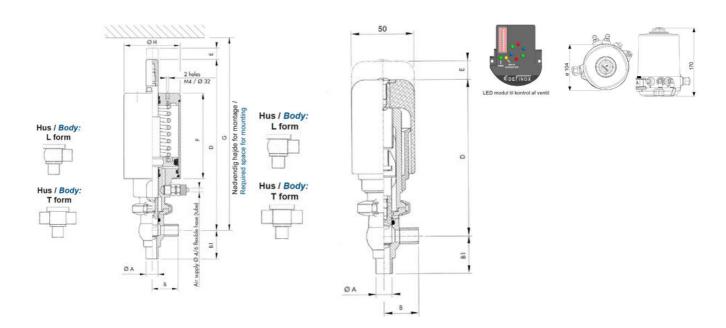

## Product description

Definox Mini Seat Valves.

This seat valve design offers a wide range of options and variants.

Technical advantages:

- · From 1/2" to 1"
- $\cdot$  Fitted with PEEK plug as standard inert to chemical products
- · Welded or Clamp ends possible
- · Ergonomic handle with visual opening indicator
- · Elastomer seal avaliable for charged products
- · High packing pressure
- · Self-contained and compact body with a wide range of configuration options:
- $\cdot$  Possible use on a wide range of applications
- · Easy and fast maintenance thanks to the clamp assembly

## **Specifications**

| Certificate            | 3.1 EN10204                 |
|------------------------|-----------------------------|
| Connection             | Weld ends                   |
| Description            | STEEL PLUG                  |
| House                  | X Body                      |
| Housing                | EPDM                        |
| Internal Diameter      | 15.75                       |
| Material quality       | 1.4404                      |
| Outer Diameter         | 19.05                       |
| Surface Finish         | Indv.: RA 0,8μm Udv.: 1,2μm |
| Temperature range from | -5                          |

| Temperature range to | 140 |
|----------------------|-----|
| Weight               | 1.5 |
| Working Pressure Max | 18  |