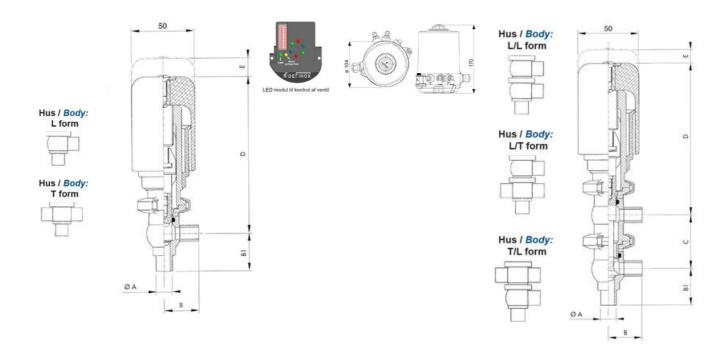

## Product description

Definox Mini Seat Valves.

This seat valve design offers a wide range of options and variants.

Technical advantages:

- · From 1/2" to 1"
- $\cdot$  Fitted with PEEK plug as standard inert to chemical products
- · Welded or Clamp ends possible
- · Ergonomic handle with visual opening indicator
- · Elastomer seal avaliable for charged products
- · High packing pressure
- · Self-contained and compact body with a wide range of configuration options:
- $\cdot$  Possible use on a wide range of applications
- · Easy and fast maintenance thanks to the clamp assembly

## **Specifications**

| Certificate            | 3.1 EN10204                 |
|------------------------|-----------------------------|
| Connection             | Weld ends                   |
| Description            | STEEL PLUG                  |
| House                  | X Body                      |
| Housing                | EPDM                        |
| Internal Diameter      | 15.75                       |
| Material quality       | 1.4404                      |
| Outer Diameter         | 19.05                       |
| Surface Finish         | Indv.: RA 0,8μm Udv.: 1,2μm |
| Temperature range from | -5                          |

| Temperature range to | 140 |
|----------------------|-----|
| Weight               | 1.5 |
| Working Pressure Max | 18  |