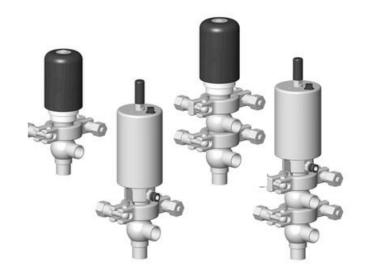

## Manual & Pneumatic

DE-NU019F34100 DCX3 mini, <sup>3</sup>/<sub>4</sub>" X-body, Manual, SS/EPDM

- High packing pressure
- · Independent and compact body
- Many configuration options
- Possible use on a wide range of applications

## Product description

Definox Mini Seat Valves.

This seat valve design offers a wide range of options and variants.

Technical advantages:

- · From 1/2" to 1"
- $\cdot$  Fitted with PEEK plug as standard inert to chemical products
- · Welded or Clamp ends possible
- · Ergonomic handle with visual opening indicator
- · Elastomer seal avaliable for charged products
- · High packing pressure
- · Self-contained and compact body with a wide range of configuration options:
- $\cdot$  Possible use on a wide range of applications
- · Easy and fast maintenance thanks to the clamp assembly