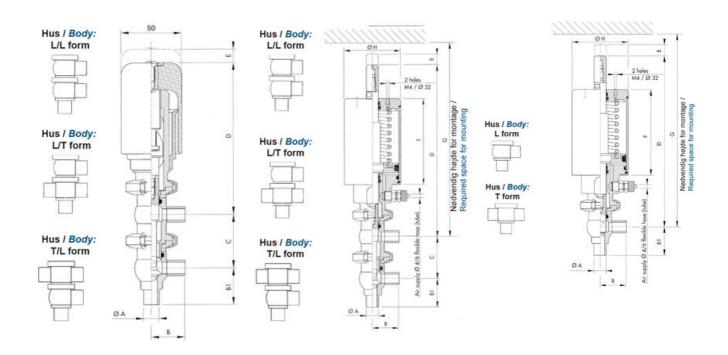

## Product description

Definox Mini Seat Valves.

This seat valve design offers a wide range of options and variants.

Technical advantages:

- · From 1/2" to 1"
- $\cdot$  Fitted with PEEK plug as standard inert to chemical products
- · Welded or Clamp ends possible
- · Ergonomic handle with visual opening indicator
- · Elastomer seal avaliable for charged products
- · High packing pressure
- · Self-contained and compact body with a wide range of configuration options:
- $\cdot$  Possible use on a wide range of applications
- · Easy and fast maintenance thanks to the clamp assembly

## **Specifications**

| Certificate            | 3.1 EN10204                 |
|------------------------|-----------------------------|
| Connection             | Weld ends                   |
| Description            | STEEL PLUG                  |
| House                  | X Body                      |
| Housing                | EPDM                        |
| Internal Diameter      | 15.75                       |
| Material quality       | 1.4404                      |
| Outer Diameter         | 19.05                       |
| Surface Finish         | Indv.: RA 0,8μm Udv.: 1,2μm |
| Temperature range from | -5                          |

| Temperature range to | 140 |
|----------------------|-----|
| Weight               | 1.5 |
| Working Pressure Max | 18  |