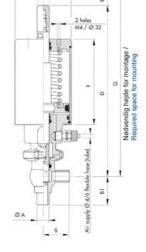

## Specifications

| Certificate            | 3.1 EN10204                 |
|------------------------|-----------------------------|
| Connection             | Weld ends                   |
| Description            | PEEK PLUG                   |
| House                  | X Body                      |
| Housing                | EPDM                        |
| Internal Diameter      | 15.75                       |
| Material quality       | 1.4404                      |
| Outer Diameter         | 19.05                       |
| Surface Finish         | Indv.: RA 0,8µm Udv.: 1,2µm |
| Temperature range from | -5                          |

| Temperature range to | 140 |
|----------------------|-----|
| Weight               | 1.5 |
| Working Pressure Max | 18  |

ØH

50

Hus / Body: L form

Hus / Body: T form

Hus / Body:

L form

Hus / Body: T form