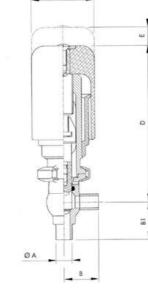

## Specifications

| Certificate            | 3.1 EN10204                 |
|------------------------|-----------------------------|
| Connection             | Weld ends                   |
| Description            | PEEK PLUG                   |
| House                  | X Body                      |
| Housing                | EPDM                        |
| Internal Diameter      | 15.75                       |
| Material quality       | 1.4404                      |
| Outer Diameter         | 19.05                       |
| Surface Finish         | Indv.: RA 0,8µm Udv.: 1,2µm |
| Temperature range from | -5                          |

| Temperature range to | 140 |
|----------------------|-----|
| Weight               | 1.5 |
| Working Pressure Max | 18  |

ØH

50

Hus / Body: L form

Hus / Body: T form

Hus / Body:

L form

Hus / Body: T form