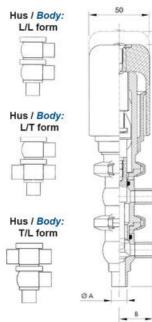

## Specifications

| Certificate            | 3.1 EN10204                 |
|------------------------|-----------------------------|
| Connection             | Weld ends                   |
| Description            | PEEK PLUG                   |
| House                  | X Body                      |
| Housing                | EPDM                        |
| Internal Diameter      | 15.75                       |
| Material quality       | 1.4404                      |
| Outer Diameter         | 19.05                       |
| Surface Finish         | Indv.: RA 0,8µm Udv.: 1,2µm |
| Temperature range from | -5                          |

| Temperature range to | 140 |
|----------------------|-----|
| Weight               | 1.5 |
| Working Pressure Max | 18  |

ØH

50

Hus / Body: L form

Hus / Body: T form

Hus / Body:

L form

Hus / Body: T form