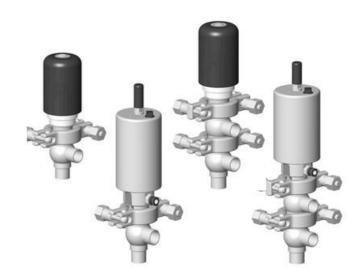

## Manual & Pneumatic

DE-NU019F31100 DCX3 mini, <sup>3</sup>/<sub>4</sub>" X-body, Manual, PEEK/EPDM

- High packing pressure
- Independent and compact body
- Many configuration options
- Possible use on a wide range of applications

## Product description

Definox Mini Seat Valves.

This seat valve design offers a wide range of options and variants.

Technical advantages:

- · From 1/2" to 1"
- $\cdot$  Fitted with PEEK plug as standard inert to chemical products
- · Welded or Clamp ends possible
- $\cdot$  Ergonomic handle with visual opening indicator
- $\cdot$  Elastomer seal avaliable for charged products
- · High packing pressure
- $\cdot$  Self-contained and compact body with a wide range of configuration options:
- · Possible use on a wide range of applications
- · Easy and fast maintenance thanks to the clamp assembly