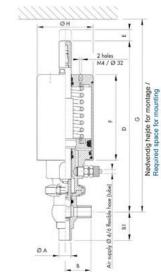

| Temperature range to | 140 |
|----------------------|-----|
| Weight               | 1.5 |
| Working Pressure Max | 18  |

ØH

50

Hus / Body: L form

Hus / Body: T form

Hus / Body:

L form

Hus / Body: T form