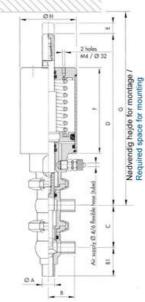

| Temperature range to | 140 |
|----------------------|-----|
| Weight               | 1.5 |
| Working Pressure Max | 18  |

ØH

50

Hus / Body: L form

Hus / Body: T form

Hus / Body:

L form

Hus / Body: T form