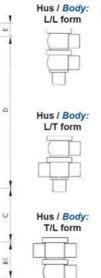

## Specifications

| Certificate            | 3.1 EN10204                 |
|------------------------|-----------------------------|
| Connection             | Weld ends                   |
| Description            | PEEK PLUG                   |
| House                  | X Body                      |
| Housing                | EPDM                        |
| Internal Diameter      | 15.75                       |
| Material quality       | 1.4404                      |
| Outer Diameter         | 19.05                       |
| Surface Finish         | Indv.: RA 0,8µm Udv.: 1,2µm |
| Temperature range from | -5                          |

| Temperature range to | 140 |
|----------------------|-----|
| Weight               | 1.5 |
| Working Pressure Max | 18  |

ØH

50

Hus / Body: L form

Hus / Body: T form

Hus / Body:

L form

Hus / Body: T form