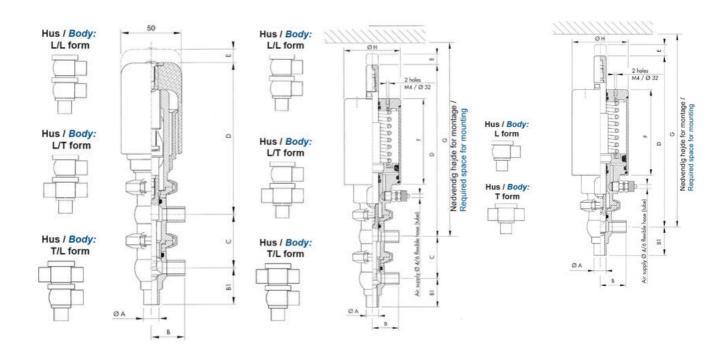

## Product description

Definox Mini Seat Valves.

This seat valve design offers a wide range of options and variants.

Technical advantages:

- · From 1/2" to 1"
- · Fitted with PEEK plug as standard inert to chemical products
- · Welded or Clamp ends possible
- · Ergonomic handle with visual opening indicator
- · Elastomer seal avaliable for charged products
- · High packing pressure
- · Self-contained and compact body with a wide range of configuration options:
- $\cdot$  Possible use on a wide range of applications
- · Easy and fast maintenance thanks to the clamp assembly

## **Specifications**

| Certificate            | 3.1 EN10204                 |
|------------------------|-----------------------------|
| Connection             | Weld ends                   |
| Description            | STEEL PLUG                  |
| House                  | T Body                      |
| Housing                | PFA/FKM                     |
| Internal Diameter      | 15.75                       |
| Material quality       | 1.4404                      |
| Outer Diameter         | 19.05                       |
| Surface Finish         | Indv.: RA 0,8μm Udv.: 1,2μm |
| Temperature range from | -5                          |
|                        |                             |

| Temperature range to | 140 |
|----------------------|-----|
| Weight               | 1.5 |
| Working Pressure Max | 18  |