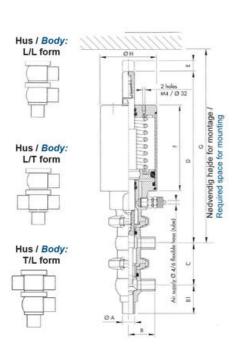

## Manual & Pneumatic

DE-NU019F27100 DCX3 mini, ¾" T-body, Manual, SS/PFA/FKM

- High packing pressure
- · Independent and compact body
- Many configuration options
- Possible use on a wide range of applications

## Product description

Definox Mini Seat Valves.

This seat valve design offers a wide range of options and variants.

Technical advantages:

- · From 1/2" to 1"
- · Fitted with PEEK plug as standard inert to chemical products
- · Welded or Clamp ends possible
- · Ergonomic handle with visual opening indicator
- · Elastomer seal avaliable for charged products
- · High packing pressure
- · Self-contained and compact body with a wide range of configuration options:
- $\cdot$  Possible use on a wide range of applications
- · Easy and fast maintenance thanks to the clamp assembly