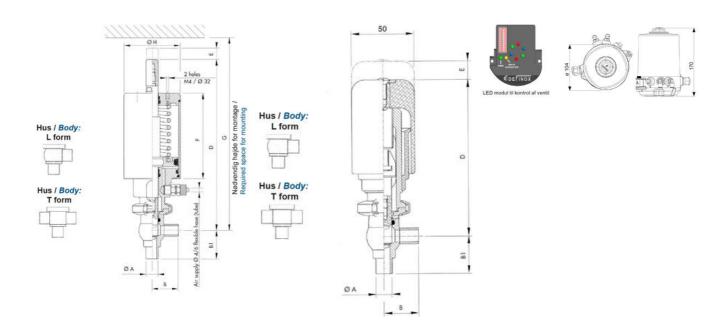

## Product description

Definox Mini Seat Valves.

This seat valve design offers a wide range of options and variants.

Technical advantages:

- · From 1/2" to 1"
- · Fitted with PEEK plug as standard inert to chemical products
- · Welded or Clamp ends possible
- · Ergonomic handle with visual opening indicator
- · Elastomer seal avaliable for charged products
- · High packing pressure
- · Self-contained and compact body with a wide range of configuration options:
- $\cdot$  Possible use on a wide range of applications
- · Easy and fast maintenance thanks to the clamp assembly

## **Specifications**

| Certificate            | 3.1 EN10204                 |
|------------------------|-----------------------------|
| Connection             | Weld ends                   |
| Description            | STEEL PLUG                  |
| House                  | T Body                      |
| Housing                | PFA/FKM                     |
| Internal Diameter      | 15.75                       |
| Material quality       | 1.4404                      |
| Outer Diameter         | 19.05                       |
| Surface Finish         | Indv.: RA 0,8μm Udv.: 1,2μm |
| Temperature range from | -5                          |
|                        |                             |

| Temperature range to | 140 |
|----------------------|-----|
| Weight               | 1.5 |
| Working Pressure Max | 18  |