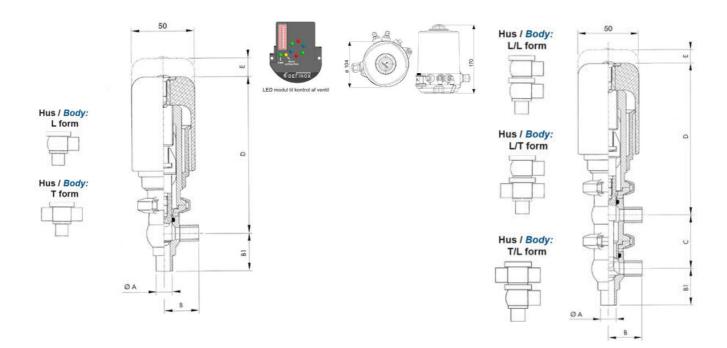

## Product description

Definox Mini Seat Valves.

This seat valve design offers a wide range of options and variants.

Technical advantages:

- · From 1/2" to 1"
- · Fitted with PEEK plug as standard inert to chemical products
- · Welded or Clamp ends possible
- · Ergonomic handle with visual opening indicator
- · Elastomer seal avaliable for charged products
- · High packing pressure
- · Self-contained and compact body with a wide range of configuration options:
- $\cdot$  Possible use on a wide range of applications
- · Easy and fast maintenance thanks to the clamp assembly

## **Specifications**

| Certificate            | 3.1 EN10204                 |
|------------------------|-----------------------------|
| Connection             | Weld ends                   |
| Description            | STEEL PLUG                  |
| House                  | T Body                      |
| Housing                | PFA/FKM                     |
| Internal Diameter      | 15.75                       |
| Material quality       | 1.4404                      |
| Outer Diameter         | 19.05                       |
| Surface Finish         | Indv.: RA 0,8μm Udv.: 1,2μm |
| Temperature range from | -5                          |
|                        |                             |

| Temperature range to | 140 |
|----------------------|-----|
| Weight               | 1.5 |
| Working Pressure Max | 18  |