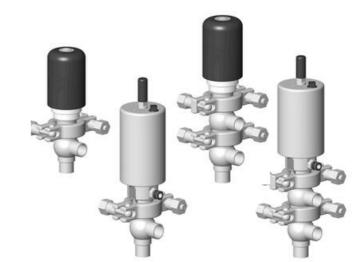

## Manual & Pneumatic

DE-NU019F27100 DCX3 mini, ¾" T-body, Manual, SS/PFA/FKM

- High packing pressure
- · Independent and compact body
- Many configuration options
- Possible use on a wide range of applications

## Product description

Definox Mini Seat Valves.

This seat valve design offers a wide range of options and variants.

Technical advantages:

- · From 1/2" to 1"
- · Fitted with PEEK plug as standard inert to chemical products
- · Welded or Clamp ends possible
- · Ergonomic handle with visual opening indicator
- · Elastomer seal avaliable for charged products
- · High packing pressure
- · Self-contained and compact body with a wide range of configuration options:
- $\cdot$  Possible use on a wide range of applications
- · Easy and fast maintenance thanks to the clamp assembly