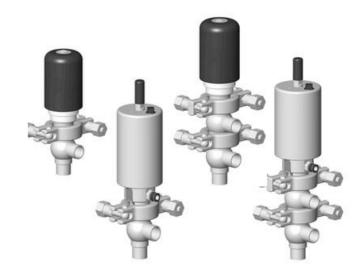

## Product description

Definox Mini Seat Valves.

This seat valve design offers a wide range of options and variants.

Technical advantages:

- · From 1/2" to 1"
- · Fitted with PEEK plug as standard inert to chemical products
- · Welded or Clamp ends possible
- · Ergonomic handle with visual opening indicator
- · Elastomer seal avaliable for charged products
- · High packing pressure
- · Self-contained and compact body with a wide range of configuration options:
- $\cdot$  Possible use on a wide range of applications
- · Easy and fast maintenance thanks to the clamp assembly