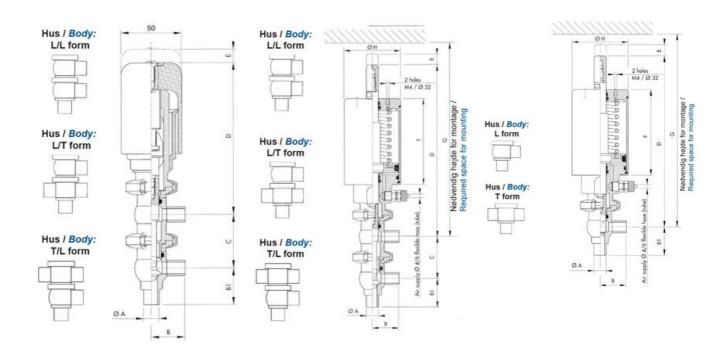

## Product description

Definox Mini Seat Valves.

This seat valve design offers a wide range of options and variants.

Technical advantages:

- · From 1/2" to 1"
- · Fitted with PEEK plug as standard inert to chemical products
- · Welded or Clamp ends possible
- · Ergonomic handle with visual opening indicator
- · Elastomer seal avaliable for charged products
- · High packing pressure
- · Self-contained and compact body with a wide range of configuration options:
- $\cdot$  Possible use on a wide range of applications
- · Easy and fast maintenance thanks to the clamp assembly

## **Specifications**

| Certificate            | 3.1 EN10204                 |
|------------------------|-----------------------------|
| Connection             | Weld ends                   |
| Description            | STEEL PLUG                  |
| House                  | T Body                      |
| Housing                | FKM                         |
| Internal Diameter      | 15.75                       |
| Material quality       | 1.4404                      |
| Outer Diameter         | 19.05                       |
| Surface Finish         | Indv.: RA 0,8μm Udv.: 1,2μm |
| Temperature range from | -5                          |

| Temperature range to | 140 |
|----------------------|-----|
| Weight               | 1.5 |
| Working Pressure Max | 18  |