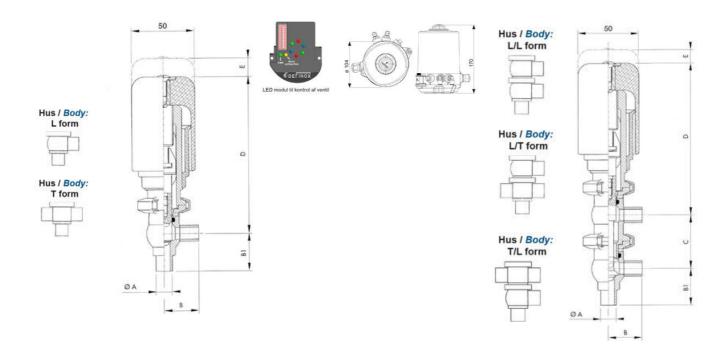

## Product description

Definox Mini Seat Valves.

This seat valve design offers a wide range of options and variants.

Technical advantages:

- · From 1/2" to 1"
- · Fitted with PEEK plug as standard inert to chemical products
- · Welded or Clamp ends possible
- · Ergonomic handle with visual opening indicator
- · Elastomer seal avaliable for charged products
- · High packing pressure
- · Self-contained and compact body with a wide range of configuration options:
- $\cdot$  Possible use on a wide range of applications
- · Easy and fast maintenance thanks to the clamp assembly

## **Specifications**

| Certificate            | 3.1 EN10204                 |
|------------------------|-----------------------------|
| Connection             | Weld ends                   |
| Description            | STEEL PLUG                  |
| House                  | T Body                      |
| Housing                | FKM                         |
| Internal Diameter      | 15.75                       |
| Material quality       | 1.4404                      |
| Outer Diameter         | 19.05                       |
| Surface Finish         | Indv.: RA 0,8μm Udv.: 1,2μm |
| Temperature range from | -5                          |

| Temperature range to | 140 |
|----------------------|-----|
| Weight               | 1.5 |
| Working Pressure Max | 18  |