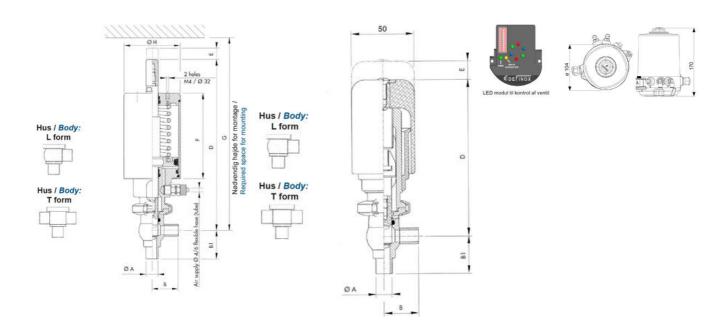

## Product description

Definox Mini Seat Valves.

This seat valve design offers a wide range of options and variants.

Technical advantages:

- · From 1/2" to 1"
- · Fitted with PEEK plug as standard inert to chemical products
- · Welded or Clamp ends possible
- · Ergonomic handle with visual opening indicator
- · Elastomer seal avaliable for charged products
- · High packing pressure
- · Self-contained and compact body with a wide range of configuration options:
- $\cdot$  Possible use on a wide range of applications
- · Easy and fast maintenance thanks to the clamp assembly

## **Specifications**

| Certificate            | 3.1 EN10204                 |
|------------------------|-----------------------------|
| Connection             | Weld ends                   |
| Description            | STEEL PLUG                  |
| House                  | T Body                      |
| Housing                | FKM                         |
| Internal Diameter      | 15.75                       |
| Material quality       | 1.4404                      |
| Outer Diameter         | 19.05                       |
| Surface Finish         | Indv.: RA 0,8μm Udv.: 1,2μm |
| Temperature range from | -5                          |

| Temperature range to | 140 |
|----------------------|-----|
| Weight               | 1.5 |
| Working Pressure Max | 18  |