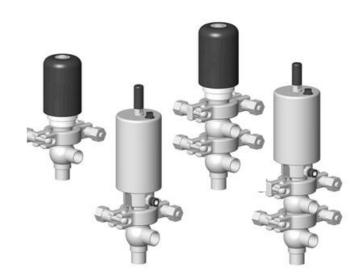

## **DEFINOX - DCX 3 & DCX 4 MINI**

## Manual & Pneumatic

DE-NU019F24100 DCX3 mini, ¾" T-body, Manual, SS/EPDM

- High packing pressure
- Independent and compact body
- Many configuration options
- Possible use on a wide range of applications

## Product description

Definox Mini Seat Valves.

This seat valve design offers a wide range of options and variants.

Technical advantages:

- · From 1/2" to 1"
- $\cdot$  Fitted with PEEK plug as standard inert to chemical products
- · Welded or Clamp ends possible
- $\cdot$  Ergonomic handle with visual opening indicator
- $\cdot$  Elastomer seal avaliable for charged products
- · High packing pressure
- $\cdot$  Self-contained and compact body with a wide range of configuration options:
- · Possible use on a wide range of applications
- $\cdot$  Easy and fast maintenance thanks to the clamp assembly