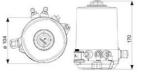

## Product description

Definox Mini Seat Valves.

This seat valve design offers a wide range of options and variants.

Technical advantages:

- · From 1/2" to 1"
- $\cdot$  Fitted with PEEK plug as standard inert to chemical products
- · Welded or Clamp ends possible
- $\cdot$  Ergonomic handle with visual opening indicator
- $\cdot$  Elastomer seal avaliable for charged products
- · High packing pressure
- $\cdot$  Self-contained and compact body with a wide range of configuration options:
- · Possible use on a wide range of applications
- $\cdot$  Easy and fast maintenance thanks to the clamp assembly

## Specifications

| Certificate            | 3.1 EN10204                 |
|------------------------|-----------------------------|
| Connection             | Weld ends                   |
| Description            | STEEL PLUG                  |
| House                  | T Body                      |
| Housing                | EPDM                        |
| Internal Diameter      | 15.75                       |
| Material quality       | 1.4404                      |
| Outer Diameter         | 19.05                       |
| Surface Finish         | Indv.: RA 0,8µm Udv.: 1,2µm |
| Temperature range from | -5                          |

| Temperature range to | 140 |
|----------------------|-----|
| Weight               | 1.5 |
| Working Pressure Max | 18  |

ØH

50

Hus / Body: L form

Hus / Body: T form

Hus / Body:

L form

Hus / Body: T form