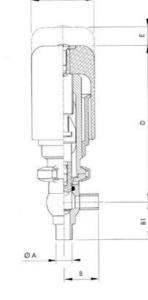

## Specifications

| Certificate            | 3.1 EN10204                 |
|------------------------|-----------------------------|
| Connection             | Weld ends                   |
| Description            | STEEL PLUG                  |
| House                  | T Body                      |
| Housing                | EPDM                        |
| Internal Diameter      | 15.75                       |
| Material quality       | 1.4404                      |
| Outer Diameter         | 19.05                       |
| Surface Finish         | Indv.: RA 0,8µm Udv.: 1,2µm |
| Temperature range from | -5                          |

| Temperature range to | 140 |
|----------------------|-----|
| Weight               | 1.5 |
| Working Pressure Max | 18  |

ØH

50

Hus / Body: L form

Hus / Body: T form

Hus / Body:

L form

Hus / Body: T form