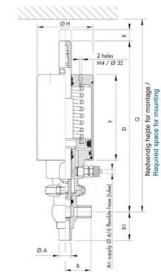

## Product description

Definox Mini Seat Valves.

This seat valve design offers a wide range of options and variants.

Technical advantages:

- · From 1/2" to 1"
- $\cdot$  Fitted with PEEK plug as standard inert to chemical products
- · Welded or Clamp ends possible
- $\cdot$  Ergonomic handle with visual opening indicator
- $\cdot$  Elastomer seal avaliable for charged products
- · High packing pressure
- $\cdot$  Self-contained and compact body with a wide range of configuration options:
- · Possible use on a wide range of applications
- $\cdot$  Easy and fast maintenance thanks to the clamp assembly

## Specifications

| Certificate            | 3.1 EN10204                 |
|------------------------|-----------------------------|
| Connection             | Weld ends                   |
| Description            | STEEL PLUG                  |
| House                  | T Body                      |
| Housing                | EPDM                        |
| Internal Diameter      | 15.75                       |
| Material quality       | 1.4404                      |
| Outer Diameter         | 19.05                       |
| Surface Finish         | Indv.: RA 0,8µm Udv.: 1,2µm |
| Temperature range from | -5                          |

| Temperature range to | 140 |
|----------------------|-----|
| Weight               | 1.5 |
| Working Pressure Max | 18  |

ØH

50

Hus / Body: L form

Hus / Body: T form

Hus / Body:

L form

Hus / Body: T form