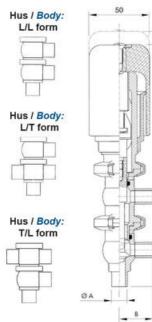

## Specifications

| Certificate            | 3.1 EN10204                 |
|------------------------|-----------------------------|
| Connection             | Weld ends                   |
| Description            | STEEL PLUG                  |
| House                  | T Body                      |
| Housing                | EPDM                        |
| Internal Diameter      | 15.75                       |
| Material quality       | 1.4404                      |
| Outer Diameter         | 19.05                       |
| Surface Finish         | Indv.: RA 0,8µm Udv.: 1,2µm |
| Temperature range from | -5                          |

| Temperature range to | 140 |
|----------------------|-----|
| Weight               | 1.5 |
| Working Pressure Max | 18  |

ØH

50

Hus / Body: L form

Hus / Body: T form

Hus / Body:

L form

Hus / Body: T form