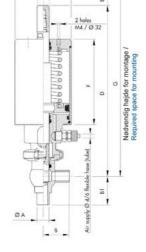

## Specifications

| Certificate            | 3.1 EN10204                 |
|------------------------|-----------------------------|
| Connection             | Weld ends                   |
| Description            | STEEL PLUG                  |
| House                  | T Body                      |
| Housing                | EPDM                        |
| Internal Diameter      | 15.75                       |
| Material quality       | 1.4404                      |
| Outer Diameter         | 19.05                       |
| Surface Finish         | Indv.: RA 0,8µm Udv.: 1,2µm |
| Temperature range from | -5                          |

| Temperature range to | 140 |
|----------------------|-----|
| Weight               | 1.5 |
| Working Pressure Max | 18  |

ØH

50

Hus / Body: L form

Hus / Body: T form

Hus / Body:

L form

Hus / Body: T form