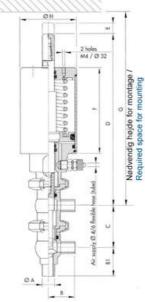

## Product description

Definox Mini Seat Valves.

This seat valve design offers a wide range of options and variants.

Technical advantages:

- · From 1/2" to 1"
- $\cdot$  Fitted with PEEK plug as standard inert to chemical products
- · Welded or Clamp ends possible
- $\cdot$  Ergonomic handle with visual opening indicator
- $\cdot$  Elastomer seal avaliable for charged products
- · High packing pressure
- $\cdot$  Self-contained and compact body with a wide range of configuration options:
- · Possible use on a wide range of applications
- $\cdot$  Easy and fast maintenance thanks to the clamp assembly

## Specifications

| Certificate            | 3.1 EN10204                 |
|------------------------|-----------------------------|
| Connection             | Weld ends                   |
| Description            | STEEL PLUG                  |
| House                  | T Body                      |
| Housing                | EPDM                        |
| Internal Diameter      | 15.75                       |
| Material quality       | 1.4404                      |
| Outer Diameter         | 19.05                       |
| Surface Finish         | Indv.: RA 0,8µm Udv.: 1,2µm |
| Temperature range from | -5                          |

| Temperature range to | 140 |
|----------------------|-----|
| Weight               | 1.5 |
| Working Pressure Max | 18  |

ØH

50

Hus / Body: L form

Hus / Body: T form

Hus / Body:

L form

Hus / Body: T form