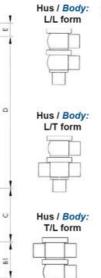

## Specifications

| Certificate            | 3.1 EN10204                 |
|------------------------|-----------------------------|
| Connection             | Weld ends                   |
| Description            | STEEL PLUG                  |
| House                  | T Body                      |
| Housing                | EPDM                        |
| Internal Diameter      | 15.75                       |
| Material quality       | 1.4404                      |
| Outer Diameter         | 19.05                       |
| Surface Finish         | Indv.: RA 0,8µm Udv.: 1,2µm |
| Temperature range from | -5                          |

| Temperature range to | 140 |
|----------------------|-----|
| Weight               | 1.5 |
| Working Pressure Max | 18  |

ØH

50

Hus / Body: L form

Hus / Body: T form

Hus / Body:

L form

Hus / Body: T form