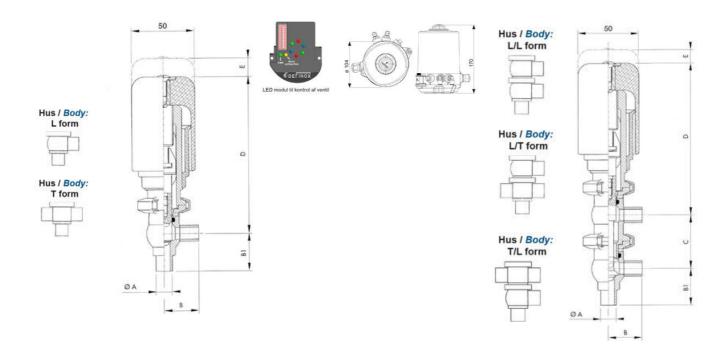

## Product description

Definox Mini Seat Valves.

This seat valve design offers a wide range of options and variants.

Technical advantages:

- · From 1/2" to 1"
- · Fitted with PEEK plug as standard inert to chemical products
- · Welded or Clamp ends possible
- · Ergonomic handle with visual opening indicator
- · Elastomer seal avaliable for charged products
- · High packing pressure
- · Self-contained and compact body with a wide range of configuration options:
- $\cdot$  Possible use on a wide range of applications
- · Easy and fast maintenance thanks to the clamp assembly

## **Specifications**

| Certificate            | 3.1 EN10204                 |
|------------------------|-----------------------------|
| Connection             | Weld ends                   |
| Description            | PEEK PLUG                   |
| House                  | T Body                      |
| Housing                | FKM                         |
| Internal Diameter      | 15.75                       |
| Material quality       | 1.4404                      |
| Outer Diameter         | 19.05                       |
| Surface Finish         | Indv.: RA 0,8μm Udv.: 1,2μm |
| Temperature range from | -5                          |

| Temperature range to | 140 |
|----------------------|-----|
| Weight               | 1.5 |
| Working Pressure Max | 18  |