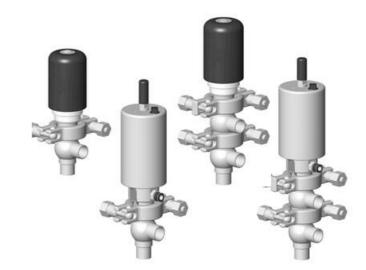

## Product description

Definox Mini Seat Valves.

This seat valve design offers a wide range of options and variants.

Technical advantages:

- · From 1/2" to 1"
- · Fitted with PEEK plug as standard inert to chemical products
- · Welded or Clamp ends possible
- · Ergonomic handle with visual opening indicator
- · Elastomer seal avaliable for charged products
- · High packing pressure
- · Self-contained and compact body with a wide range of configuration options:
- $\cdot$  Possible use on a wide range of applications
- · Easy and fast maintenance thanks to the clamp assembly