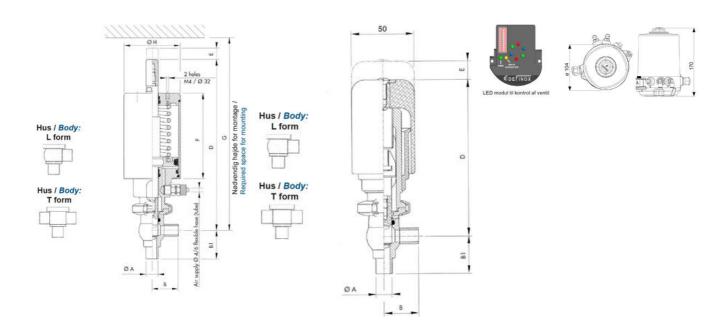

## Product description

Definox Mini Seat Valves.

This seat valve design offers a wide range of options and variants.

Technical advantages:

- · From 1/2" to 1"
- · Fitted with PEEK plug as standard inert to chemical products
- · Welded or Clamp ends possible
- · Ergonomic handle with visual opening indicator
- · Elastomer seal avaliable for charged products
- · High packing pressure
- · Self-contained and compact body with a wide range of configuration options:
- $\cdot$  Possible use on a wide range of applications
- · Easy and fast maintenance thanks to the clamp assembly

## **Specifications**

| Certificate            | 3.1 EN10204                 |
|------------------------|-----------------------------|
| Connection             | Weld ends                   |
| Description            | PEEK PLUG                   |
| House                  | T Body                      |
| Housing                | FKM                         |
| Internal Diameter      | 15.75                       |
| Material quality       | 1.4404                      |
| Outer Diameter         | 19.05                       |
| Surface Finish         | Indv.: RA 0,8μm Udv.: 1,2μm |
| Temperature range from | -5                          |

| Temperature range to | 140 |
|----------------------|-----|
| Weight               | 1.5 |
| Working Pressure Max | 18  |