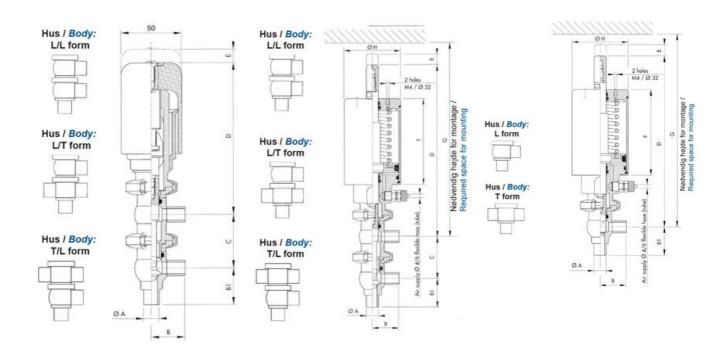

## Product description

Definox Mini Seat Valves.

This seat valve design offers a wide range of options and variants.

Technical advantages:

- · From 1/2" to 1"
- · Fitted with PEEK plug as standard inert to chemical products
- · Welded or Clamp ends possible
- · Ergonomic handle with visual opening indicator
- · Elastomer seal avaliable for charged products
- · High packing pressure
- · Self-contained and compact body with a wide range of configuration options:
- $\cdot$  Possible use on a wide range of applications
- · Easy and fast maintenance thanks to the clamp assembly

## **Specifications**

| Certificate            | 3.1 EN10204                 |
|------------------------|-----------------------------|
| Connection             | Weld ends                   |
| Description            | PEEK PLUG                   |
| House                  | T Body                      |
| Housing                | FKM                         |
| Internal Diameter      | 15.75                       |
| Material quality       | 1.4404                      |
| Outer Diameter         | 19.05                       |
| Surface Finish         | Indv.: RA 0,8μm Udv.: 1,2μm |
| Temperature range from | -5                          |

| Temperature range to | 140 |
|----------------------|-----|
| Weight               | 1.5 |
| Working Pressure Max | 18  |