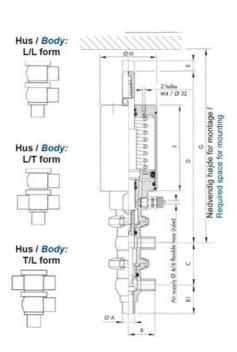

## Product description

Definox Mini Seat Valves.

This seat valve design offers a wide range of options and variants.

Technical advantages:

- · From 1/2" to 1"
- · Fitted with PEEK plug as standard inert to chemical products
- · Welded or Clamp ends possible
- · Ergonomic handle with visual opening indicator
- · Elastomer seal avaliable for charged products
- · High packing pressure
- · Self-contained and compact body with a wide range of configuration options:
- $\cdot$  Possible use on a wide range of applications
- · Easy and fast maintenance thanks to the clamp assembly

## **Specifications**

| Certificate            | 3.1 EN10204                 |
|------------------------|-----------------------------|
| Connection             | Weld ends                   |
| Description            | PEEK PLUG                   |
| House                  | T Body                      |
| Housing                | FKM                         |
| Internal Diameter      | 15.75                       |
| Material quality       | 1.4404                      |
| Outer Diameter         | 19.05                       |
| Surface Finish         | Indv.: RA 0,8μm Udv.: 1,2μm |
| Temperature range from | -5                          |