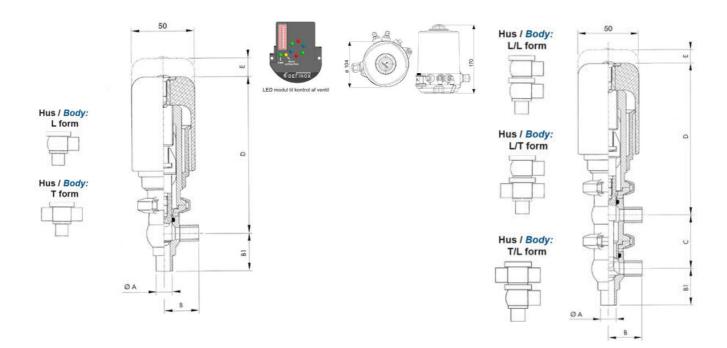

## Product description

Definox Mini Seat Valves.

This seat valve design offers a wide range of options and variants.

Technical advantages:

- · From 1/2" to 1"
- $\cdot$  Fitted with PEEK plug as standard inert to chemical products
- · Welded or Clamp ends possible
- · Ergonomic handle with visual opening indicator
- · Elastomer seal avaliable for charged products
- · High packing pressure
- · Self-contained and compact body with a wide range of configuration options:
- $\cdot$  Possible use on a wide range of applications
- · Easy and fast maintenance thanks to the clamp assembly

## **Specifications**

| Certificate            | 3.1 EN10204                 |
|------------------------|-----------------------------|
| Connection             | Weld ends                   |
| Description            | STEEL PLUG                  |
| House                  | L Body                      |
| Housing                | FKM                         |
| Internal Diameter      | 15.75                       |
| Material quality       | 1.4404                      |
| Outer Diameter         | 19.05                       |
| Surface Finish         | Indv.: RA 0,8μm Udv.: 1,2μm |
| Temperature range from | -5                          |

| Temperature range to | 140 |
|----------------------|-----|
| Weight               | 0.7 |
| Working Pressure Max | 18  |