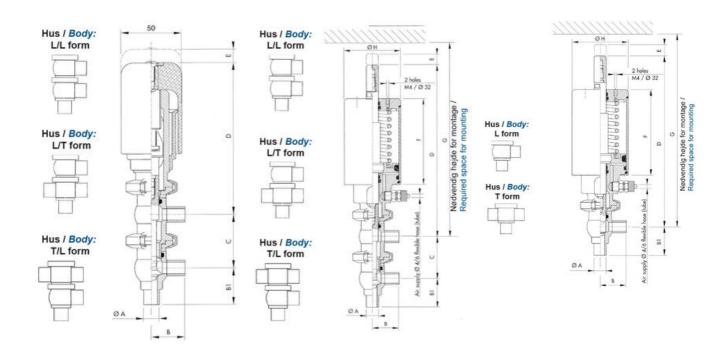

## Product description

Definox Mini Seat Valves.

This seat valve design offers a wide range of options and variants.

Technical advantages:

- · From 1/2" to 1"
- $\cdot$  Fitted with PEEK plug as standard inert to chemical products
- · Welded or Clamp ends possible
- · Ergonomic handle with visual opening indicator
- · Elastomer seal avaliable for charged products
- · High packing pressure
- · Self-contained and compact body with a wide range of configuration options:
- $\cdot$  Possible use on a wide range of applications
- · Easy and fast maintenance thanks to the clamp assembly

## **Specifications**

| Certificate            | 3.1 EN10204                 |
|------------------------|-----------------------------|
| Connection             | Weld ends                   |
| Description            | STEEL PLUG                  |
| House                  | L Body                      |
| Housing                | FKM                         |
| Internal Diameter      | 15.75                       |
| Material quality       | 1.4404                      |
| Outer Diameter         | 19.05                       |
| Surface Finish         | Indv.: RA 0,8μm Udv.: 1,2μm |
| Temperature range from | -5                          |

| Temperature range to | 140 |
|----------------------|-----|
| Weight               | 0.7 |
| Working Pressure Max | 18  |