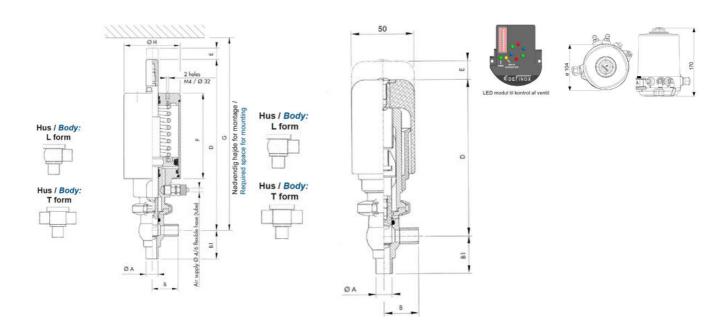

## Product description

Definox Mini Seat Valves.

This seat valve design offers a wide range of options and variants.

Technical advantages:

- · From 1/2" to 1"
- $\cdot$  Fitted with PEEK plug as standard inert to chemical products
- · Welded or Clamp ends possible
- · Ergonomic handle with visual opening indicator
- · Elastomer seal avaliable for charged products
- · High packing pressure
- · Self-contained and compact body with a wide range of configuration options:
- $\cdot$  Possible use on a wide range of applications
- · Easy and fast maintenance thanks to the clamp assembly

## **Specifications**

| Certificate            | 3.1 EN10204                 |
|------------------------|-----------------------------|
| Connection             | Weld ends                   |
| Description            | STEEL PLUG                  |
| House                  | L Body                      |
| Housing                | FKM                         |
| Internal Diameter      | 15.75                       |
| Material quality       | 1.4404                      |
| Outer Diameter         | 19.05                       |
| Surface Finish         | Indv.: RA 0,8μm Udv.: 1,2μm |
| Temperature range from | -5                          |

| Temperature range to | 140 |
|----------------------|-----|
| Weight               | 0.7 |
| Working Pressure Max | 18  |