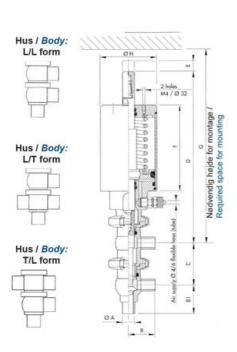

## Product description

Definox Mini Seat Valves.

This seat valve design offers a wide range of options and variants.

Technical advantages:

- · From 1/2" to 1"
- $\cdot$  Fitted with PEEK plug as standard inert to chemical products
- · Welded or Clamp ends possible
- · Ergonomic handle with visual opening indicator
- · Elastomer seal avaliable for charged products
- · High packing pressure
- · Self-contained and compact body with a wide range of configuration options:
- $\cdot$  Possible use on a wide range of applications
- · Easy and fast maintenance thanks to the clamp assembly

## **Specifications**

| Certificate            | 3.1 EN10204                 |
|------------------------|-----------------------------|
| Connection             | Weld ends                   |
| Description            | STEEL PLUG                  |
| House                  | L Body                      |
| Housing                | FKM                         |
| Internal Diameter      | 15.75                       |
| Material quality       | 1.4404                      |
| Outer Diameter         | 19.05                       |
| Surface Finish         | Indv.: RA 0,8μm Udv.: 1,2μm |
| Temperature range from | -5                          |