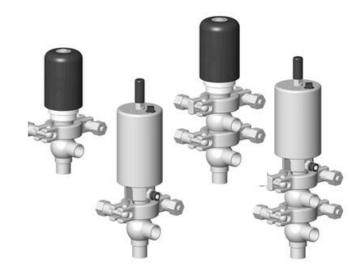

## Product description

Definox Mini Seat Valves.

This seat valve design offers a wide range of options and variants.

Technical advantages:

- · From 1/2" to 1"
- $\cdot$  Fitted with PEEK plug as standard inert to chemical products
- · Welded or Clamp ends possible
- · Ergonomic handle with visual opening indicator
- · Elastomer seal avaliable for charged products
- · High packing pressure
- · Self-contained and compact body with a wide range of configuration options:
- $\cdot$  Possible use on a wide range of applications
- · Easy and fast maintenance thanks to the clamp assembly