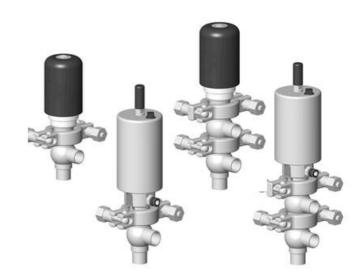

## **DEFINOX - DCX 3 & DCX 4 MINI**

## Manual & Pneumatic

DE-NU019F14100 DCX3 mini, <sup>3</sup>/<sub>4</sub>" L-body, Manual, SS/EPDM

- High packing pressure
- Independent and compact body
- Many configuration options
- Possible use on a wide range of applications

## Product description

Definox Mini Seat Valves.

This seat valve design offers a wide range of options and variants.

Technical advantages:

- · From 1/2" to 1"
- $\cdot$  Fitted with PEEK plug as standard inert to chemical products
- · Welded or Clamp ends possible
- $\cdot$  Ergonomic handle with visual opening indicator
- $\cdot$  Elastomer seal avaliable for charged products
- · High packing pressure
- $\cdot$  Self-contained and compact body with a wide range of configuration options:
- · Possible use on a wide range of applications
- · Easy and fast maintenance thanks to the clamp assembly