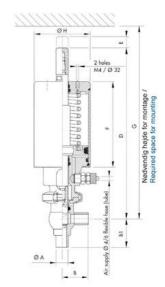

## Product description

Definox Mini Seat Valves.

This seat valve design offers a wide range of options and variants.

Technical advantages:

- · From 1/2" to 1"
- $\cdot$  Fitted with PEEK plug as standard inert to chemical products
- · Welded or Clamp ends possible
- $\cdot$  Ergonomic handle with visual opening indicator
- $\cdot$  Elastomer seal avaliable for charged products
- · High packing pressure
- $\cdot$  Self-contained and compact body with a wide range of configuration options:
- · Possible use on a wide range of applications
- · Easy and fast maintenance thanks to the clamp assembly

## Specifications

| Certificate            | 3.1 EN10204                 |
|------------------------|-----------------------------|
| Connection             | Weld ends                   |
| Description            | STEEL PLUG                  |
| House                  | L Body                      |
| Housing                | EPDM                        |
| Internal Diameter      | 15.75                       |
| Material quality       | 1.4404                      |
| Outer Diameter         | 19.05                       |
| Surface Finish         | Indv.: RA 0,8µm Udv.: 1,2µm |
| Temperature range from | -5                          |

| Temperature range to | 140 |
|----------------------|-----|
| Weight               | 0.7 |
| Working Pressure Max | 18  |

ØH

Hus / Body: L form

Hus / Body: T form

ØA

8

Hus / Body:

L form