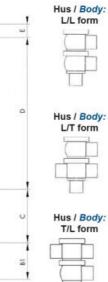

| Temperature range to | 140 |
|----------------------|-----|
| Weight               | 0.7 |
| Working Pressure Max | 18  |

ØH

Hus / Body: L form

Hus / Body: T form

ØA

8

Hus / Body:

L form

Hus / Body: T form

LED modul til kontrol af ventil