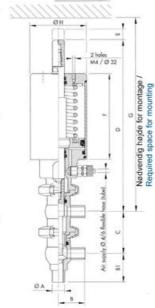

## Product description

Definox Mini Seat Valves.

This seat valve design offers a wide range of options and variants.

Technical advantages:

- · From 1/2" to 1"
- $\cdot$  Fitted with PEEK plug as standard inert to chemical products
- · Welded or Clamp ends possible
- $\cdot$  Ergonomic handle with visual opening indicator
- $\cdot$  Elastomer seal avaliable for charged products
- · High packing pressure
- $\cdot$  Self-contained and compact body with a wide range of configuration options:
- · Possible use on a wide range of applications
- · Easy and fast maintenance thanks to the clamp assembly

## Specifications

| Certificate            | 3.1 EN10204                 |
|------------------------|-----------------------------|
| Connection             | Weld ends                   |
| Description            | STEEL PLUG                  |
| House                  | L Body                      |
| Housing                | EPDM                        |
| Internal Diameter      | 15.75                       |
| Material quality       | 1.4404                      |
| Outer Diameter         | 19.05                       |
| Surface Finish         | Indv.: RA 0,8µm Udv.: 1,2µm |
| Temperature range from | -5                          |

| Temperature range to | 140 |
|----------------------|-----|
| Weight               | 0.7 |
| Working Pressure Max | 18  |

ØH

Hus / Body: L form

Hus / Body: T form

ØA

8

Hus / Body:

L form