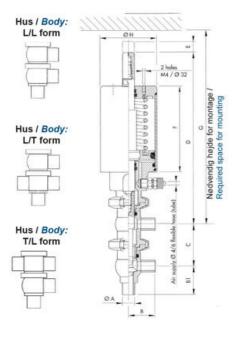

| Temperature range to | 140 |
|----------------------|-----|
| Weight               | 0.7 |
| Working Pressure Max | 18  |

ØH

Hus / Body: L form

Hus / Body: T form

ØA

8

Hus / Body:

L form

Hus / Body: T form

LED modul til kontrol af ventil