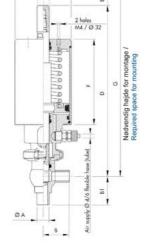

## Specifications

| Certificate            | 3.1 EN10204                 |
|------------------------|-----------------------------|
| Connection             | Weld ends                   |
| Description            | STEEL PLUG                  |
| House                  | L Body                      |
| Housing                | EPDM                        |
| Internal Diameter      | 15.75                       |
| Material quality       | 1.4404                      |
| Outer Diameter         | 19.05                       |
| Surface Finish         | Indv.: RA 0,8µm Udv.: 1,2µm |
| Temperature range from | -5                          |

| Temperature range to | 140 |
|----------------------|-----|
| Weight               | 0.7 |
| Working Pressure Max | 18  |

ØH

Hus / Body: L form

Hus / Body: T form

ØA

8

Hus / Body:

L form