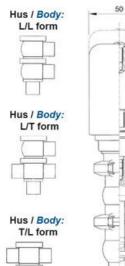

| Temperature range to | 140 |
|----------------------|-----|
| Weight               | 0.7 |
| Working Pressure Max | 18  |

ØH

Hus / Body: L form

Hus / Body: T form

ØA

8

Hus / Body:

L form

Hus / Body: T form

LED modul til kontrol af ventil