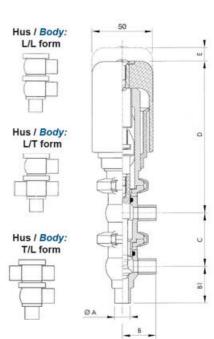

| Temperature range to | 140 |
|----------------------|-----|
| Weight               | 0.7 |
| Working Pressure Max | 18  |

ØH

Hus / Body: L form

Hus / Body: T form

ØA

8

Hus / Body:

L form