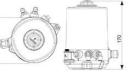

## Specifications

| Certificate            | 3.1 EN10204                 |
|------------------------|-----------------------------|
| Connection             | Weld ends                   |
| Description            | STEEL PLUG                  |
| House                  | L Body                      |
| Housing                | EPDM                        |
| Internal Diameter      | 15.75                       |
| Material quality       | 1.4404                      |
| Outer Diameter         | 19.05                       |
| Surface Finish         | Indv.: RA 0,8µm Udv.: 1,2µm |
| Temperature range from | -5                          |

| Temperature range to | 140 |
|----------------------|-----|
| Weight               | 0.7 |
| Working Pressure Max | 18  |

ØH

Hus / Body: L form

Hus / Body: T form

ØA

8

Hus / Body:

L form