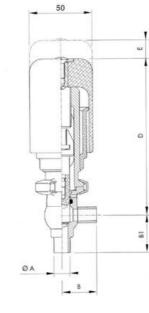

## Specifications

| Certificate            | 3.1 EN10204                 |
|------------------------|-----------------------------|
| Connection             | Weld ends                   |
| Description            | STEEL PLUG                  |
| House                  | L Body                      |
| Housing                | EPDM                        |
| Internal Diameter      | 15.75                       |
| Material quality       | 1.4404                      |
| Outer Diameter         | 19.05                       |
| Surface Finish         | Indv.: RA 0,8µm Udv.: 1,2µm |
| Temperature range from | -5                          |

| Temperature range to | 140 |
|----------------------|-----|
| Weight               | 0.7 |
| Working Pressure Max | 18  |

ØH

Hus / Body: L form

Hus / Body: T form

ØA

8

Hus / Body:

L form