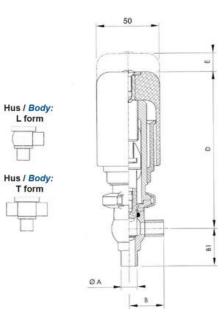

| Temperature range to | 140 |
|----------------------|-----|
| Weight               | 0.7 |
| Working Pressure Max | 18  |

ØH

Hus / Body: L form

Hus / Body: T form

ØA

8

Hus / Body:

L form

Hus / Body: T form

LED modul til kontrol af ventil