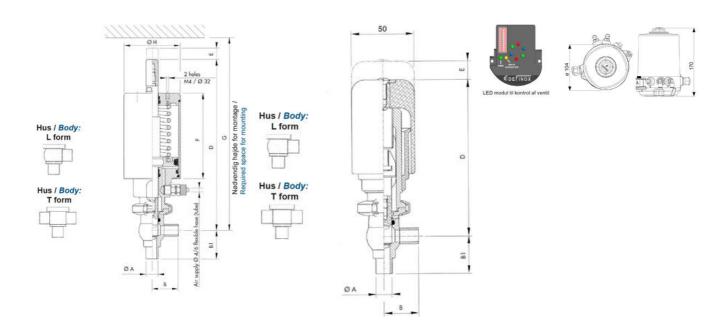

## Product description

Definox Mini Seat Valves.

This seat valve design offers a wide range of options and variants.

Technical advantages:

- · From 1/2" to 1"
- $\cdot$  Fitted with PEEK plug as standard inert to chemical products
- · Welded or Clamp ends possible
- · Ergonomic handle with visual opening indicator
- · Elastomer seal avaliable for charged products
- · High packing pressure
- · Self-contained and compact body with a wide range of configuration options:
- Possible use on a wide range of applications
- · Easy and fast maintenance thanks to the clamp assembly

## **Specifications**

| Certificate            | 3.1 EN10204                 |
|------------------------|-----------------------------|
| Connection             | Weld ends                   |
| Description            | PEEK PLUG                   |
| House                  | L Body                      |
| Housing                | FKM                         |
| Internal Diameter      | 15.75                       |
| Material quality       | 1.4404                      |
| Outer Diameter         | 19.05                       |
| Surface Finish         | Indv.: RA 0,8μm Udv.: 1,2μm |
| Temperature range from | -5                          |

| Temperature range to | 140 |
|----------------------|-----|
| Weight               | 0.7 |
| Working Pressure Max | 18  |