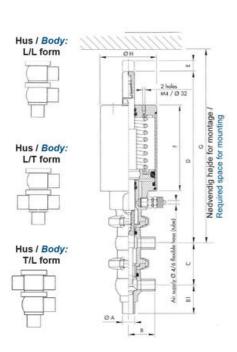

## Product description

Definox Mini Seat Valves.

This seat valve design offers a wide range of options and variants.

Technical advantages:

- · From 1/2" to 1"
- $\cdot$  Fitted with PEEK plug as standard inert to chemical products
- · Welded or Clamp ends possible
- · Ergonomic handle with visual opening indicator
- · Elastomer seal avaliable for charged products
- · High packing pressure
- · Self-contained and compact body with a wide range of configuration options:
- Possible use on a wide range of applications
- · Easy and fast maintenance thanks to the clamp assembly

## **Specifications**

| Certificate            | 3.1 EN10204                 |
|------------------------|-----------------------------|
| Connection             | Weld ends                   |
| Description            | PEEK PLUG                   |
| House                  | L Body                      |
| Housing                | FKM                         |
| Internal Diameter      | 15.75                       |
| Material quality       | 1.4404                      |
| Outer Diameter         | 19.05                       |
| Surface Finish         | Indv.: RA 0,8μm Udv.: 1,2μm |
| Temperature range from | -5                          |