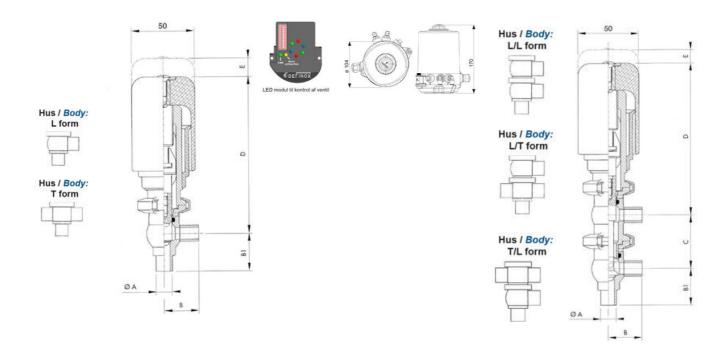

## Product description

Definox Mini Seat Valves.

This seat valve design offers a wide range of options and variants.

Technical advantages:

- · From 1/2" to 1"
- $\cdot$  Fitted with PEEK plug as standard inert to chemical products
- · Welded or Clamp ends possible
- · Ergonomic handle with visual opening indicator
- · Elastomer seal avaliable for charged products
- · High packing pressure
- · Self-contained and compact body with a wide range of configuration options:
- Possible use on a wide range of applications
- · Easy and fast maintenance thanks to the clamp assembly

## **Specifications**

| Certificate            | 3.1 EN10204                 |
|------------------------|-----------------------------|
| Connection             | Weld ends                   |
| Description            | PEEK PLUG                   |
| House                  | L Body                      |
| Housing                | FKM                         |
| Internal Diameter      | 15.75                       |
| Material quality       | 1.4404                      |
| Outer Diameter         | 19.05                       |
| Surface Finish         | Indv.: RA 0,8μm Udv.: 1,2μm |
| Temperature range from | -5                          |

| Temperature range to | 140 |
|----------------------|-----|
| Weight               | 0.7 |
| Working Pressure Max | 18  |