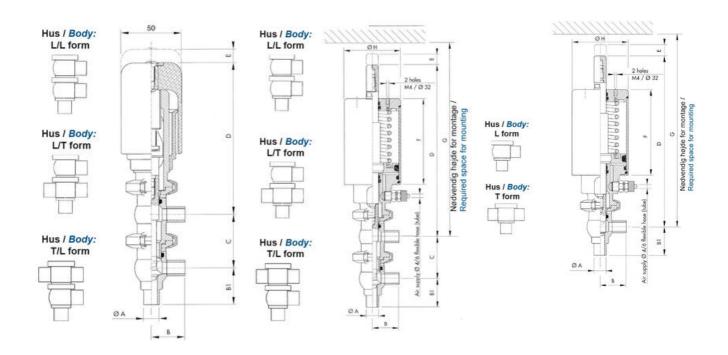

## Product description

Definox Mini Seat Valves.

This seat valve design offers a wide range of options and variants.

Technical advantages:

- · From 1/2" to 1"
- $\cdot$  Fitted with PEEK plug as standard inert to chemical products
- · Welded or Clamp ends possible
- · Ergonomic handle with visual opening indicator
- · Elastomer seal avaliable for charged products
- · High packing pressure
- · Self-contained and compact body with a wide range of configuration options:
- Possible use on a wide range of applications
- · Easy and fast maintenance thanks to the clamp assembly

## **Specifications**

| Certificate            | 3.1 EN10204                 |
|------------------------|-----------------------------|
| Connection             | Weld ends                   |
| Description            | PEEK PLUG                   |
| House                  | L Body                      |
| Housing                | FKM                         |
| Internal Diameter      | 15.75                       |
| Material quality       | 1.4404                      |
| Outer Diameter         | 19.05                       |
| Surface Finish         | Indv.: RA 0,8μm Udv.: 1,2μm |
| Temperature range from | -5                          |

| Temperature range to | 140 |
|----------------------|-----|
| Weight               | 0.7 |
| Working Pressure Max | 18  |