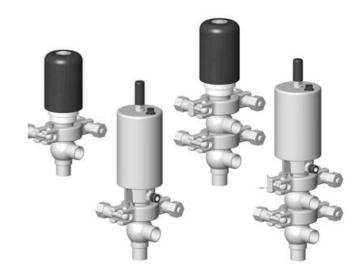

## Product description

Definox Mini Seat Valves.

This seat valve design offers a wide range of options and variants.

Technical advantages:

- · From 1/2" to 1"
- $\cdot$  Fitted with PEEK plug as standard inert to chemical products
- · Welded or Clamp ends possible
- · Ergonomic handle with visual opening indicator
- · Elastomer seal avaliable for charged products
- · High packing pressure
- · Self-contained and compact body with a wide range of configuration options:
- Possible use on a wide range of applications
- · Easy and fast maintenance thanks to the clamp assembly