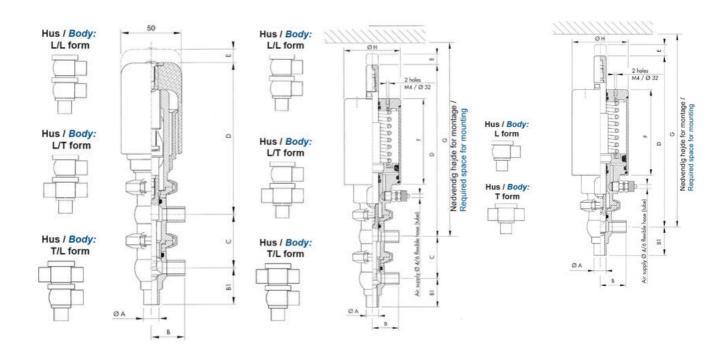

## Product description

Definox Mini Seat Valves.

This seat valve design offers a wide range of options and variants.

Technical advantages:

- · From 1/2" to 1"
- · Fitted with PEEK plug as standard inert to chemical products
- · Welded or Clamp ends possible
- · Ergonomic handle with visual opening indicator
- · Elastomer seal avaliable for charged products
- · High packing pressure
- · Self-contained and compact body with a wide range of configuration options:
- $\cdot$  Possible use on a wide range of applications
- · Easy and fast maintenance thanks to the clamp assembly

## **Specifications**

| Certificate            | 3.1 EN10204                 |
|------------------------|-----------------------------|
| Connection             | Weld ends                   |
| Description            | STEEL PLUG                  |
| House                  | X Body                      |
| Housing                | PFA/FKM                     |
| Internal Diameter      | 15.75                       |
| Material quality       | 1.4404                      |
| Outer Diameter         | 19.05                       |
| Surface Finish         | Indv.: RA 0,8μm Udv.: 1,2μm |
| Temperature range from | -5                          |
|                        |                             |

| Temperature range to | 140 |
|----------------------|-----|
| Weight               | 1.5 |
| Working Pressure Max | 18  |