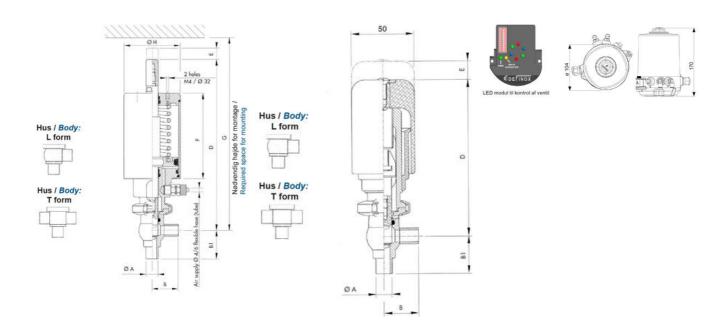

## Product description

Definox Mini Seat Valves.

This seat valve design offers a wide range of options and variants.

Technical advantages:

- · From 1/2" to 1"
- · Fitted with PEEK plug as standard inert to chemical products
- · Welded or Clamp ends possible
- · Ergonomic handle with visual opening indicator
- · Elastomer seal avaliable for charged products
- · High packing pressure
- · Self-contained and compact body with a wide range of configuration options:
- $\cdot$  Possible use on a wide range of applications
- · Easy and fast maintenance thanks to the clamp assembly

## **Specifications**

| Certificate            | 3.1 EN10204                 |
|------------------------|-----------------------------|
| Connection             | Weld ends                   |
| Description            | STEEL PLUG                  |
| House                  | X Body                      |
| Housing                | PFA/FKM                     |
| Internal Diameter      | 15.75                       |
| Material quality       | 1.4404                      |
| Outer Diameter         | 19.05                       |
| Surface Finish         | Indv.: RA 0,8μm Udv.: 1,2μm |
| Temperature range from | -5                          |
|                        |                             |

| Temperature range to | 140 |
|----------------------|-----|
| Weight               | 1.5 |
| Working Pressure Max | 18  |