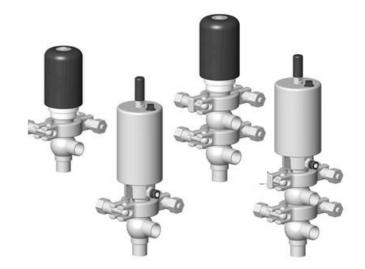

## Manual & Pneumatic

DE-NU019A37100 DCX3 mini, 3/4" X-body, NC pneumatic, SS/PFA/FKN

- High packing pressure
- · Independent and compact body
- Many configuration options
- Possible use on a wide range of applications

## Product description

Definox Mini Seat Valves.

This seat valve design offers a wide range of options and variants.

Technical advantages:

- · From 1/2" to 1"
- · Fitted with PEEK plug as standard inert to chemical products
- · Welded or Clamp ends possible
- · Ergonomic handle with visual opening indicator
- · Elastomer seal avaliable for charged products
- · High packing pressure
- · Self-contained and compact body with a wide range of configuration options:
- $\cdot$  Possible use on a wide range of applications
- · Easy and fast maintenance thanks to the clamp assembly