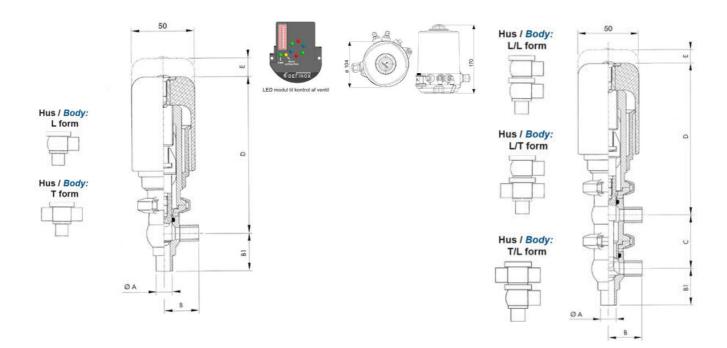

## Product description

Definox Mini Seat Valves.

This seat valve design offers a wide range of options and variants.

Technical advantages:

- · From 1/2" to 1"
- · Fitted with PEEK plug as standard inert to chemical products
- · Welded or Clamp ends possible
- · Ergonomic handle with visual opening indicator
- · Elastomer seal avaliable for charged products
- · High packing pressure
- · Self-contained and compact body with a wide range of configuration options:
- $\cdot$  Possible use on a wide range of applications
- · Easy and fast maintenance thanks to the clamp assembly

## **Specifications**

| Certificate            | 3.1 EN10204                 |
|------------------------|-----------------------------|
| Connection             | Weld ends                   |
| Description            | STEEL PLUG                  |
| House                  | X Body                      |
| Housing                | PFA/FKM                     |
| Internal Diameter      | 15.75                       |
| Material quality       | 1.4404                      |
| Outer Diameter         | 19.05                       |
| Surface Finish         | Indv.: RA 0,8μm Udv.: 1,2μm |
| Temperature range from | -5                          |
|                        |                             |

| Temperature range to | 140 |
|----------------------|-----|
| Weight               | 1.5 |
| Working Pressure Max | 18  |