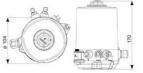

## Manual & Pneumatic

DE-NU019A35100 DCX3 mini, <sup>3</sup>/<sub>4</sub>" X-body, NC pneumatic, SS/FKM

- High packing pressure
- Independent and compact body
- Many configuration options
- Possible use on a wide range of applications

## Product description

Definox Mini Seat Valves.

This seat valve design offers a wide range of options and variants.

Technical advantages:

- · From 1/2" to 1"
- $\cdot$  Fitted with PEEK plug as standard inert to chemical products
- · Welded or Clamp ends possible
- $\cdot$  Ergonomic handle with visual opening indicator
- $\cdot$  Elastomer seal avaliable for charged products
- · High packing pressure
- · Self-contained and compact body with a wide range of configuration options:
- · Possible use on a wide range of applications
- · Easy and fast maintenance thanks to the clamp assembly