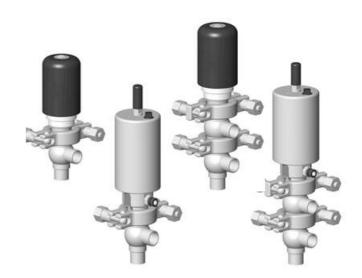

## Manual & Pneumatic

DE-NU019A35100 DCX3 mini, <sup>3</sup>/<sub>4</sub>" X-body, NC pneumatic, SS/FKM

- High packing pressure
- Independent and compact body
- Many configuration options
- Possible use on a wide range of applications

## Product description

Definox Mini Seat Valves.

This seat valve design offers a wide range of options and variants.

Technical advantages:

- · From 1/2" to 1"
- $\cdot$  Fitted with PEEK plug as standard inert to chemical products
- · Welded or Clamp ends possible
- $\cdot$  Ergonomic handle with visual opening indicator
- $\cdot$  Elastomer seal avaliable for charged products
- · High packing pressure
- · Self-contained and compact body with a wide range of configuration options:
- · Possible use on a wide range of applications
- · Easy and fast maintenance thanks to the clamp assembly