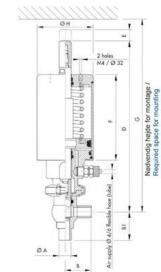

## Product description

Definox Mini Seat Valves.

This seat valve design offers a wide range of options and variants.

Technical advantages:

- · From 1/2" to 1"
- $\cdot$  Fitted with PEEK plug as standard inert to chemical products
- · Welded or Clamp ends possible
- $\cdot$  Ergonomic handle with visual opening indicator
- $\cdot$  Elastomer seal avaliable for charged products
- · High packing pressure
- · Self-contained and compact body with a wide range of configuration options:
- · Possible use on a wide range of applications
- · Easy and fast maintenance thanks to the clamp assembly

## Specifications

| Certificate            | 3.1 EN10204                 |
|------------------------|-----------------------------|
| Connection             | Weld ends                   |
| Description            | STEEL PLUG                  |
| House                  | X Body                      |
| Housing                | FKM                         |
| Internal Diameter      | 15.75                       |
| Material quality       | 1.4404                      |
| Outer Diameter         | 19.05                       |
| Surface Finish         | Indv.: RA 0,8µm Udv.: 1,2µm |
| Temperature range from | -5                          |

| Temperature range to | 140 |
|----------------------|-----|
| Weight               | 1.5 |
| Working Pressure Max | 18  |

ØH

50

Hus / Body: L form

Hus / Body: T form

Hus / Body:

L form

Hus / Body: T form