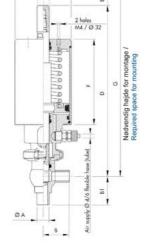

## Specifications

| Certificate            | 3.1 EN10204                 |
|------------------------|-----------------------------|
| Connection             | Weld ends                   |
| Description            | STEEL PLUG                  |
| House                  | X Body                      |
| Housing                | FKM                         |
| Internal Diameter      | 15.75                       |
| Material quality       | 1.4404                      |
| Outer Diameter         | 19.05                       |
| Surface Finish         | Indv.: RA 0,8µm Udv.: 1,2µm |
| Temperature range from | -5                          |

| Temperature range to | 140 |
|----------------------|-----|
| Weight               | 1.5 |
| Working Pressure Max | 18  |

ØH

50

Hus / Body: L form

Hus / Body: T form

Hus / Body:

L form

Hus / Body: T form