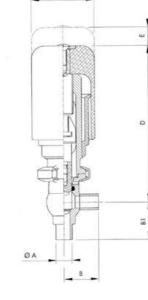

## Specifications

| Certificate            | 3.1 EN10204                 |
|------------------------|-----------------------------|
| Connection             | Weld ends                   |
| Description            | STEEL PLUG                  |
| House                  | X Body                      |
| Housing                | FKM                         |
| Internal Diameter      | 15.75                       |
| Material quality       | 1.4404                      |
| Outer Diameter         | 19.05                       |
| Surface Finish         | Indv.: RA 0,8µm Udv.: 1,2µm |
| Temperature range from | -5                          |

| Temperature range to | 140 |
|----------------------|-----|
| Weight               | 1.5 |
| Working Pressure Max | 18  |

ØH

50

Hus / Body: L form

Hus / Body: T form

Hus / Body:

L form

Hus / Body: T form