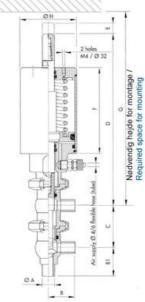

## Product description

Definox Mini Seat Valves.

This seat valve design offers a wide range of options and variants.

Technical advantages:

- · From 1/2" to 1"
- $\cdot$  Fitted with PEEK plug as standard inert to chemical products
- · Welded or Clamp ends possible
- $\cdot$  Ergonomic handle with visual opening indicator
- $\cdot$  Elastomer seal avaliable for charged products
- · High packing pressure
- · Self-contained and compact body with a wide range of configuration options:
- · Possible use on a wide range of applications
- · Easy and fast maintenance thanks to the clamp assembly

## Specifications

| Certificate            | 3.1 EN10204                 |
|------------------------|-----------------------------|
| Connection             | Weld ends                   |
| Description            | STEEL PLUG                  |
| House                  | X Body                      |
| Housing                | FKM                         |
| Internal Diameter      | 15.75                       |
| Material quality       | 1.4404                      |
| Outer Diameter         | 19.05                       |
| Surface Finish         | Indv.: RA 0,8µm Udv.: 1,2µm |
| Temperature range from | -5                          |

| Temperature range to | 140 |
|----------------------|-----|
| Weight               | 1.5 |
| Working Pressure Max | 18  |

ØH

50

Hus / Body: L form

Hus / Body: T form

Hus / Body:

L form

Hus / Body: T form