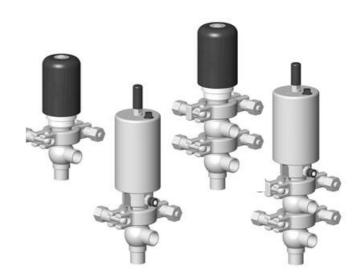

## Manual & Pneumatic

DE-NU019A32100 DCX3 mini, <sup>3</sup>/<sub>4</sub>" X-body, NC pneumatic, PEEK/FKM

- High packing pressure
- Independent and compact body
- Many configuration options
- Possible use on a wide range of applications

## Product description

Definox Mini Seat Valves.

This seat valve design offers a wide range of options and variants.

Technical advantages:

- · From 1/2" to 1"
- $\cdot$  Fitted with PEEK plug as standard inert to chemical products
- · Welded or Clamp ends possible
- $\cdot$  Ergonomic handle with visual opening indicator
- $\cdot$  Elastomer seal avaliable for charged products
- · High packing pressure
- $\cdot$  Self-contained and compact body with a wide range of configuration options:
- $\cdot$  Possible use on a wide range of applications
- $\cdot$  Easy and fast maintenance thanks to the clamp assembly