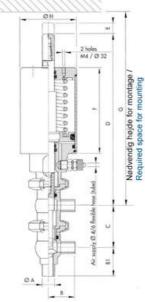

## Product description

Definox Mini Seat Valves.

This seat valve design offers a wide range of options and variants.

Technical advantages:

- · From 1/2" to 1"
- $\cdot$  Fitted with PEEK plug as standard inert to chemical products
- · Welded or Clamp ends possible
- $\cdot$  Ergonomic handle with visual opening indicator
- $\cdot$  Elastomer seal avaliable for charged products
- · High packing pressure
- $\cdot$  Self-contained and compact body with a wide range of configuration options:
- $\cdot$  Possible use on a wide range of applications
- $\cdot$  Easy and fast maintenance thanks to the clamp assembly

## Specifications

| Certificate            | 3.1 EN10204                 |
|------------------------|-----------------------------|
| Connection             | Weld ends                   |
| Description            | PEEK PLUG                   |
| House                  | X Body                      |
| Housing                | FKM                         |
| Internal Diameter      | 15.75                       |
| Material quality       | 1.4404                      |
| Outer Diameter         | 19.05                       |
| Surface Finish         | Indv.: RA 0,8µm Udv.: 1,2µm |
| Temperature range from | -5                          |

| Temperature range to | 140 |
|----------------------|-----|
| Weight               | 1.5 |
| Working Pressure Max | 18  |

ØH

50

Hus / Body: L form

Hus / Body: T form

Hus / Body:

L form

Hus / Body: T form