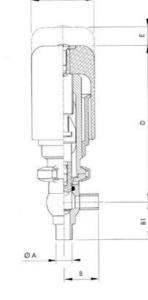

## Specifications

| Certificate            | 3.1 EN10204                 |
|------------------------|-----------------------------|
| Connection             | Weld ends                   |
| Description            | PEEK PLUG                   |
| House                  | X Body                      |
| Housing                | FKM                         |
| Internal Diameter      | 15.75                       |
| Material quality       | 1.4404                      |
| Outer Diameter         | 19.05                       |
| Surface Finish         | Indv.: RA 0,8µm Udv.: 1,2µm |
| Temperature range from | -5                          |

| Temperature range to | 140 |
|----------------------|-----|
| Weight               | 1.5 |
| Working Pressure Max | 18  |

ØH

50

Hus / Body: L form

Hus / Body: T form

Hus / Body:

L form

Hus / Body: T form