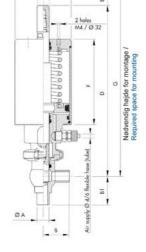

## Specifications

| Certificate            | 3.1 EN10204                 |
|------------------------|-----------------------------|
| Connection             | Weld ends                   |
| Description            | PEEK PLUG                   |
| House                  | X Body                      |
| Housing                | FKM                         |
| Internal Diameter      | 15.75                       |
| Material quality       | 1.4404                      |
| Outer Diameter         | 19.05                       |
| Surface Finish         | Indv.: RA 0,8µm Udv.: 1,2µm |
| Temperature range from | -5                          |

| Temperature range to | 140 |
|----------------------|-----|
| Weight               | 1.5 |
| Working Pressure Max | 18  |

ØH

50

Hus / Body: L form

Hus / Body: T form

Hus / Body:

L form

Hus / Body: T form