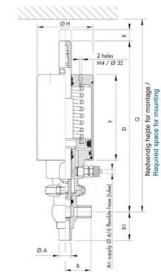

## Product description

Definox Mini Seat Valves.

This seat valve design offers a wide range of options and variants.

Technical advantages:

- · From 1/2" to 1"
- $\cdot$  Fitted with PEEK plug as standard inert to chemical products
- · Welded or Clamp ends possible
- $\cdot$  Ergonomic handle with visual opening indicator
- $\cdot$  Elastomer seal avaliable for charged products
- · High packing pressure
- $\cdot$  Self-contained and compact body with a wide range of configuration options:
- $\cdot$  Possible use on a wide range of applications
- $\cdot$  Easy and fast maintenance thanks to the clamp assembly

## Specifications

| Certificate            | 3.1 EN10204                 |
|------------------------|-----------------------------|
| Connection             | Weld ends                   |
| Description            | PEEK PLUG                   |
| House                  | X Body                      |
| Housing                | FKM                         |
| Internal Diameter      | 15.75                       |
| Material quality       | 1.4404                      |
| Outer Diameter         | 19.05                       |
| Surface Finish         | Indv.: RA 0,8µm Udv.: 1,2µm |
| Temperature range from | -5                          |

| Temperature range to | 140 |
|----------------------|-----|
| Weight               | 1.5 |
| Working Pressure Max | 18  |

ØH

50

Hus / Body: L form

Hus / Body: T form

Hus / Body:

L form

Hus / Body: T form