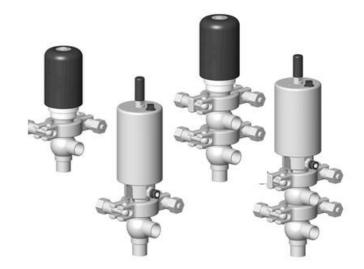

## Product description

Definox Mini Seat Valves.

This seat valve design offers a wide range of options and variants.

Technical advantages:

- · From 1/2" to 1"
- · Fitted with PEEK plug as standard inert to chemical products
- · Welded or Clamp ends possible
- · Ergonomic handle with visual opening indicator
- · Elastomer seal avaliable for charged products
- · High packing pressure
- · Self-contained and compact body with a wide range of configuration options:
- $\cdot$  Possible use on a wide range of applications
- · Easy and fast maintenance thanks to the clamp assembly