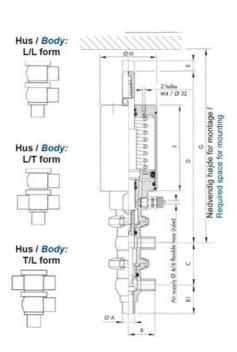

### Product description

Definox Mini Seat Valves.

This seat valve design offers a wide range of options and variants.

Technical advantages:

- · From 1/2" to 1"
- · Fitted with PEEK plug as standard inert to chemical products
- · Welded or Clamp ends possible
- · Ergonomic handle with visual opening indicator
- · Elastomer seal avaliable for charged products
- · High packing pressure
- · Self-contained and compact body with a wide range of configuration options:
- $\cdot$  Possible use on a wide range of applications
- · Easy and fast maintenance thanks to the clamp assembly

#### **Specifications**

| Certificate            | 3.1 EN10204                 |
|------------------------|-----------------------------|
| Connection             | Weld ends                   |
| Description            | STEEL PLUG                  |
| House                  | T Body                      |
| Housing                | FKM                         |
| Internal Diameter      | 15.75                       |
| Material quality       | 1.4404                      |
| Outer Diameter         | 19.05                       |
| Surface Finish         | Indv.: RA 0,8μm Udv.: 1,2μm |
| Temperature range from | -5                          |
|                        |                             |

| Temperature range to | 140 |
|----------------------|-----|
| Weight               | 1.5 |
| Working Pressure Max | 18  |