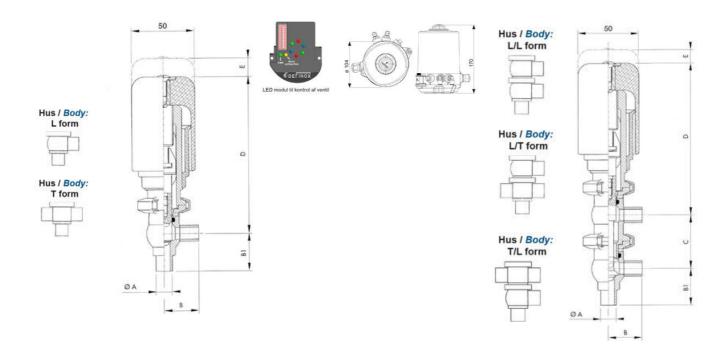

### Product description

Definox Mini Seat Valves.

This seat valve design offers a wide range of options and variants.

Technical advantages:

- · From 1/2" to 1"
- · Fitted with PEEK plug as standard inert to chemical products
- · Welded or Clamp ends possible
- · Ergonomic handle with visual opening indicator
- · Elastomer seal avaliable for charged products
- · High packing pressure
- · Self-contained and compact body with a wide range of configuration options:
- $\cdot$  Possible use on a wide range of applications
- · Easy and fast maintenance thanks to the clamp assembly

#### **Specifications**

| Certificate            | 3.1 EN10204                 |
|------------------------|-----------------------------|
| Connection             | Weld ends                   |
| Description            | STEEL PLUG                  |
| House                  | T Body                      |
| Housing                | FKM                         |
| Internal Diameter      | 15.75                       |
| Material quality       | 1.4404                      |
| Outer Diameter         | 19.05                       |
| Surface Finish         | Indv.: RA 0,8μm Udv.: 1,2μm |
| Temperature range from | -5                          |
|                        |                             |

| Temperature range to | 140 |
|----------------------|-----|
| Weight               | 1.5 |
| Working Pressure Max | 18  |