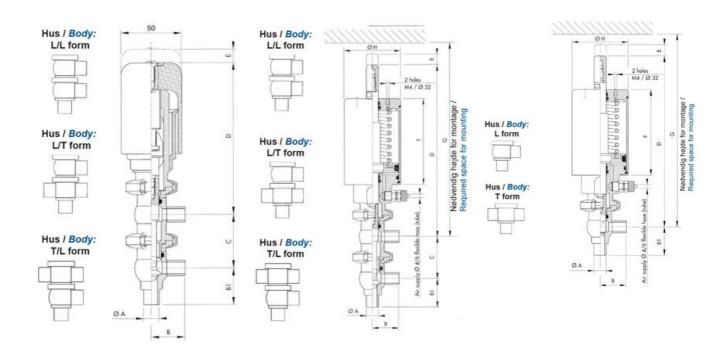

### Product description

Definox Mini Seat Valves.

This seat valve design offers a wide range of options and variants.

Technical advantages:

- · From 1/2" to 1"
- · Fitted with PEEK plug as standard inert to chemical products
- · Welded or Clamp ends possible
- · Ergonomic handle with visual opening indicator
- · Elastomer seal avaliable for charged products
- · High packing pressure
- · Self-contained and compact body with a wide range of configuration options:
- $\cdot$  Possible use on a wide range of applications
- · Easy and fast maintenance thanks to the clamp assembly

#### **Specifications**

| Certificate            | 3.1 EN10204                 |
|------------------------|-----------------------------|
| Connection             | Weld ends                   |
| Description            | STEEL PLUG                  |
| House                  | T Body                      |
| Housing                | FKM                         |
| Internal Diameter      | 15.75                       |
| Material quality       | 1.4404                      |
| Outer Diameter         | 19.05                       |
| Surface Finish         | Indv.: RA 0,8μm Udv.: 1,2μm |
| Temperature range from | -5                          |
|                        |                             |