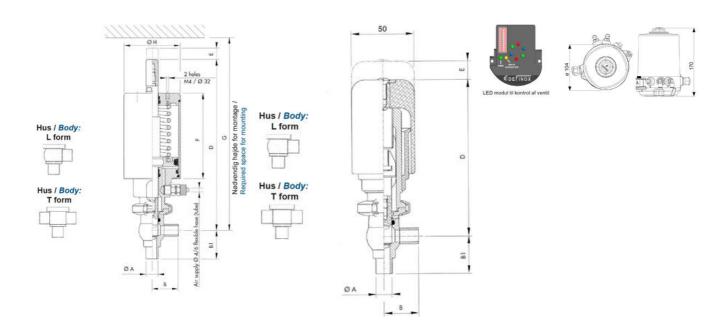

### Product description

Definox Mini Seat Valves.

This seat valve design offers a wide range of options and variants.

Technical advantages:

- · From 1/2" to 1"
- · Fitted with PEEK plug as standard inert to chemical products
- · Welded or Clamp ends possible
- · Ergonomic handle with visual opening indicator
- · Elastomer seal avaliable for charged products
- · High packing pressure
- · Self-contained and compact body with a wide range of configuration options:
- $\cdot$  Possible use on a wide range of applications
- · Easy and fast maintenance thanks to the clamp assembly

#### **Specifications**

| Certificate            | 3.1 EN10204                 |
|------------------------|-----------------------------|
| Connection             | Weld ends                   |
| Description            | STEEL PLUG                  |
| House                  | T Body                      |
| Housing                | FKM                         |
| Internal Diameter      | 15.75                       |
| Material quality       | 1.4404                      |
| Outer Diameter         | 19.05                       |
| Surface Finish         | Indv.: RA 0,8μm Udv.: 1,2μm |
| Temperature range from | -5                          |
|                        |                             |