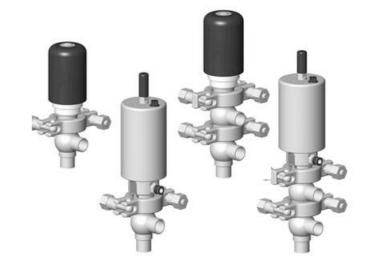

### Product description

Definox Mini Seat Valves.

This seat valve design offers a wide range of options and variants.

Technical advantages:

- · From 1/2" to 1"
- · Fitted with PEEK plug as standard inert to chemical products
- · Welded or Clamp ends possible
- · Ergonomic handle with visual opening indicator
- · Elastomer seal avaliable for charged products
- · High packing pressure
- · Self-contained and compact body with a wide range of configuration options:
- $\cdot$  Possible use on a wide range of applications
- · Easy and fast maintenance thanks to the clamp assembly