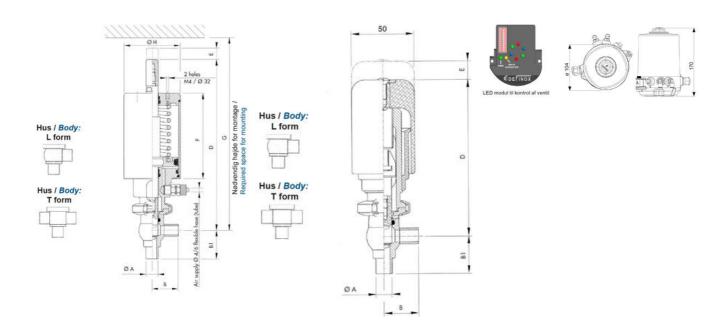

### Product description

Definox Mini Seat Valves.

This seat valve design offers a wide range of options and variants.

Technical advantages:

- · From 1/2" to 1"
- · Fitted with PEEK plug as standard inert to chemical products
- · Welded or Clamp ends possible
- · Ergonomic handle with visual opening indicator
- · Elastomer seal avaliable for charged products
- · High packing pressure
- · Self-contained and compact body with a wide range of configuration options:
- Possible use on a wide range of applications
- · Easy and fast maintenance thanks to the clamp assembly

#### **Specifications**

| Certificate            | 3.1 EN10204                 |
|------------------------|-----------------------------|
| Connection             | Weld ends                   |
| Description            | STEEL PLUG                  |
| House                  | T Body                      |
| Housing                | EPDM                        |
| Internal Diameter      | 15.75                       |
| Material quality       | 1.4404                      |
| Outer Diameter         | 19.05                       |
| Surface Finish         | Indv.: RA 0,8μm Udv.: 1,2μm |
| Temperature range from | -5                          |
|                        |                             |

| Temperature range to | 140 |
|----------------------|-----|
| Weight               | 1.5 |
| Working Pressure Max | 18  |