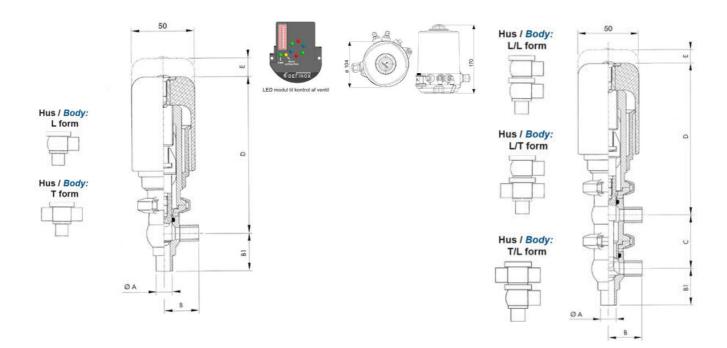

### Product description

Definox Mini Seat Valves.

This seat valve design offers a wide range of options and variants.

Technical advantages:

- · From 1/2" to 1"
- · Fitted with PEEK plug as standard inert to chemical products
- · Welded or Clamp ends possible
- · Ergonomic handle with visual opening indicator
- · Elastomer seal avaliable for charged products
- · High packing pressure
- · Self-contained and compact body with a wide range of configuration options:
- Possible use on a wide range of applications
- · Easy and fast maintenance thanks to the clamp assembly

#### **Specifications**

| Certificate            | 3.1 EN10204                 |
|------------------------|-----------------------------|
| Connection             | Weld ends                   |
| Description            | STEEL PLUG                  |
| House                  | T Body                      |
| Housing                | EPDM                        |
| Internal Diameter      | 15.75                       |
| Material quality       | 1.4404                      |
| Outer Diameter         | 19.05                       |
| Surface Finish         | Indv.: RA 0,8μm Udv.: 1,2μm |
| Temperature range from | -5                          |
|                        |                             |

| Temperature range to | 140 |
|----------------------|-----|
| Weight               | 1.5 |
| Working Pressure Max | 18  |