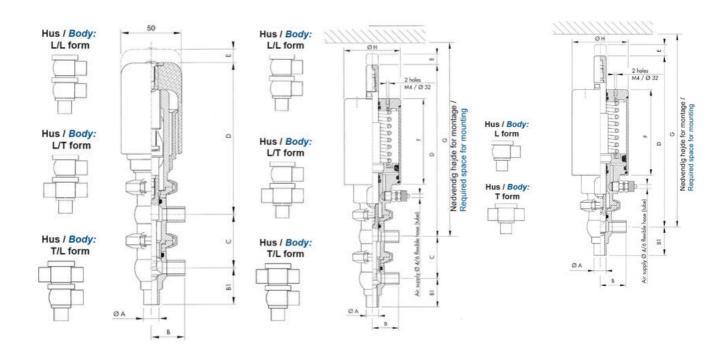

### Product description

Definox Mini Seat Valves.

This seat valve design offers a wide range of options and variants.

Technical advantages:

- · From 1/2" to 1"
- · Fitted with PEEK plug as standard inert to chemical products
- · Welded or Clamp ends possible
- · Ergonomic handle with visual opening indicator
- · Elastomer seal avaliable for charged products
- · High packing pressure
- · Self-contained and compact body with a wide range of configuration options:
- Possible use on a wide range of applications
- · Easy and fast maintenance thanks to the clamp assembly

#### **Specifications**

| Certificate            | 3.1 EN10204                 |
|------------------------|-----------------------------|
| Connection             | Weld ends                   |
| Description            | STEEL PLUG                  |
| House                  | T Body                      |
| Housing                | EPDM                        |
| Internal Diameter      | 15.75                       |
| Material quality       | 1.4404                      |
| Outer Diameter         | 19.05                       |
| Surface Finish         | Indv.: RA 0,8μm Udv.: 1,2μm |
| Temperature range from | -5                          |
|                        |                             |

| Temperature range to | 140 |
|----------------------|-----|
| Weight               | 1.5 |
| Working Pressure Max | 18  |