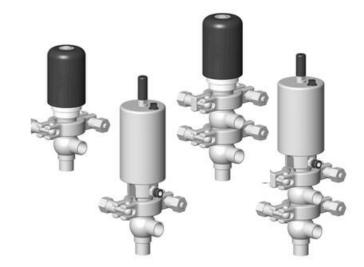

# Manual & Pneumatic

DE-NU019A24100 DCX3 mini, ¾" T-body, NC pneumatic, SS/EPDM

- High packing pressure
- · Independent and compact body
- Many configuration options
- Possible use on a wide range of applications

### Product description

Definox Mini Seat Valves.

This seat valve design offers a wide range of options and variants.

Technical advantages:

- · From 1/2" to 1"
- · Fitted with PEEK plug as standard inert to chemical products
- · Welded or Clamp ends possible
- · Ergonomic handle with visual opening indicator
- · Elastomer seal avaliable for charged products
- · High packing pressure
- · Self-contained and compact body with a wide range of configuration options:
- Possible use on a wide range of applications
- · Easy and fast maintenance thanks to the clamp assembly