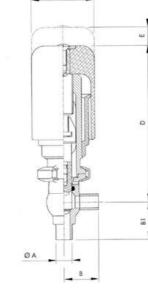

## Specifications

| Certificate            | 3.1 EN10204                 |
|------------------------|-----------------------------|
| Connection             | Weld ends                   |
| Description            | PEEK PLUG                   |
| House                  | T Body                      |
| Housing                | FKM                         |
| Internal Diameter      | 15.75                       |
| Material quality       | 1.4404                      |
| Outer Diameter         | 19.05                       |
| Surface Finish         | Indv.: RA 0,8µm Udv.: 1,2µm |
| Temperature range from | -5                          |

| Temperature range to | 140 |
|----------------------|-----|
| Weight               | 1.5 |
| Working Pressure Max | 18  |

ØH

50

Hus / Body: L form

Hus / Body: T form

Hus / Body:

L form

Hus / Body: T form