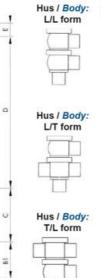

| Temperature range to | 140 |
|----------------------|-----|
| Weight               | 1.5 |
| Working Pressure Max | 18  |

ØH

50

Hus / Body: L form

Hus / Body: T form

Hus / Body:

L form

Hus / Body: T form