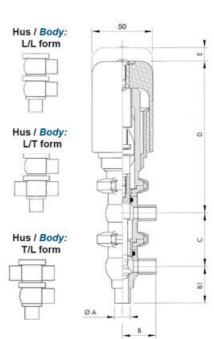

| Temperature range to | 140 |
|----------------------|-----|
| Weight               | 1.5 |
| Working Pressure Max | 18  |

ØH

50

Hus / Body: L form

Hus / Body: T form

Hus / Body:

L form

Hus / Body: T form