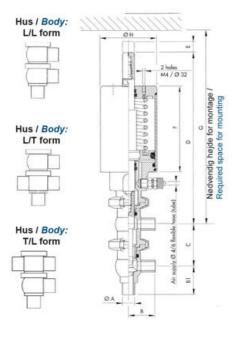

| Temperature range to | 140 |
|----------------------|-----|
| Weight               | 1.5 |
| Working Pressure Max | 18  |

ØH

50

Hus / Body: L form

Hus / Body: T form

Hus / Body:

L form

Hus / Body: T form