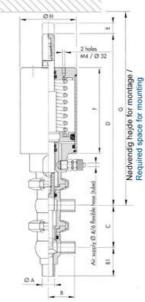

## Product description

Definox Mini Seat Valves.

This seat valve design offers a wide range of options and variants.

Technical advantages:

- · From 1/2" to 1"
- $\cdot$  Fitted with PEEK plug as standard inert to chemical products
- · Welded or Clamp ends possible
- $\cdot$  Ergonomic handle with visual opening indicator
- $\cdot$  Elastomer seal avaliable for charged products
- · High packing pressure
- $\cdot$  Self-contained and compact body with a wide range of configuration options:
- · Possible use on a wide range of applications
- · Easy and fast maintenance thanks to the clamp assembly

## Specifications

| Certificate            | 3.1 EN10204                 |
|------------------------|-----------------------------|
| Connection             | Weld ends                   |
| Description            | PEEK PLUG                   |
| House                  | T Body                      |
| Housing                | FKM                         |
| Internal Diameter      | 15.75                       |
| Material quality       | 1.4404                      |
| Outer Diameter         | 19.05                       |
| Surface Finish         | Indv.: RA 0,8µm Udv.: 1,2µm |
| Temperature range from | -5                          |

| Temperature range to | 140 |
|----------------------|-----|
| Weight               | 1.5 |
| Working Pressure Max | 18  |

ØH

50

Hus / Body: L form

Hus / Body: T form

Hus / Body:

L form

Hus / Body: T form