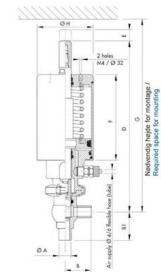

## Product description

Definox Mini Seat Valves.

This seat valve design offers a wide range of options and variants.

Technical advantages:

- · From 1/2" to 1"
- $\cdot$  Fitted with PEEK plug as standard inert to chemical products
- · Welded or Clamp ends possible
- $\cdot$  Ergonomic handle with visual opening indicator
- $\cdot$  Elastomer seal avaliable for charged products
- · High packing pressure
- $\cdot$  Self-contained and compact body with a wide range of configuration options:
- · Possible use on a wide range of applications
- · Easy and fast maintenance thanks to the clamp assembly

## Specifications

| Certificate            | 3.1 EN10204                 |
|------------------------|-----------------------------|
| Connection             | Weld ends                   |
| Description            | PEEK PLUG                   |
| House                  | T Body                      |
| Housing                | FKM                         |
| Internal Diameter      | 15.75                       |
| Material quality       | 1.4404                      |
| Outer Diameter         | 19.05                       |
| Surface Finish         | Indv.: RA 0,8µm Udv.: 1,2µm |
| Temperature range from | -5                          |

| Temperature range to | 140 |
|----------------------|-----|
| Weight               | 1.5 |
| Working Pressure Max | 18  |

ØH

50

Hus / Body: L form

Hus / Body: T form

Hus / Body:

L form

Hus / Body: T form