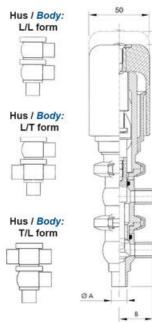

| Temperature range to | 140 |
|----------------------|-----|
| Weight               | 1.5 |
| Working Pressure Max | 18  |

ØH

50

Hus / Body: L form

Hus / Body: T form

Hus / Body:

L form

Hus / Body: T form