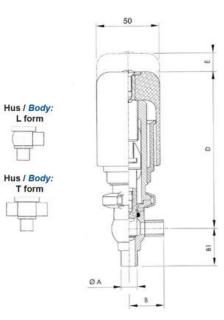

| Temperature range to | 140 |
|----------------------|-----|
| Weight               | 1.5 |
| Working Pressure Max | 18  |

ØH

50

Hus / Body: L form

Hus / Body: T form

Hus / Body:

L form

Hus / Body: T form