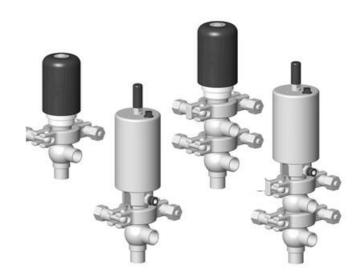

## Manual & Pneumatic

DE-NU019A22100 DCX3 mini, <sup>3</sup>/<sub>4</sub>" T-body, NC pneumatic, PEEK/FKM

- High packing pressure
- Independent and compact body
- Many configuration options
- Possible use on a wide range of applications

## Product description

Definox Mini Seat Valves.

This seat valve design offers a wide range of options and variants.

Technical advantages:

- · From 1/2" to 1"
- $\cdot$  Fitted with PEEK plug as standard inert to chemical products
- · Welded or Clamp ends possible
- $\cdot$  Ergonomic handle with visual opening indicator
- $\cdot$  Elastomer seal avaliable for charged products
- · High packing pressure
- $\cdot$  Self-contained and compact body with a wide range of configuration options:
- · Possible use on a wide range of applications
- · Easy and fast maintenance thanks to the clamp assembly