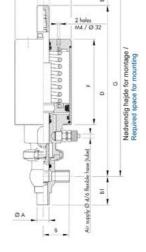

## Specifications

| Certificate            | 3.1 EN10204                 |
|------------------------|-----------------------------|
| Connection             | Weld ends                   |
| Description            | PEEK PLUG                   |
| House                  | T Body                      |
| Housing                | FKM                         |
| Internal Diameter      | 15.75                       |
| Material quality       | 1.4404                      |
| Outer Diameter         | 19.05                       |
| Surface Finish         | Indv.: RA 0,8µm Udv.: 1,2µm |
| Temperature range from | -5                          |

| Temperature range to | 140 |
|----------------------|-----|
| Weight               | 1.5 |
| Working Pressure Max | 18  |

ØH

50

Hus / Body: L form

Hus / Body: T form

Hus / Body:

L form

Hus / Body: T form