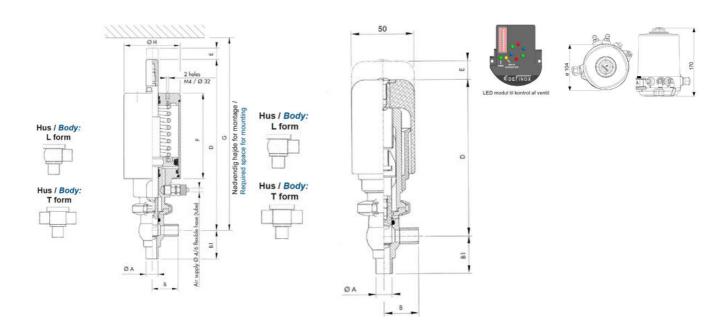

## Product description

Definox Mini Seat Valves.

This seat valve design offers a wide range of options and variants.

Technical advantages:

- · From 1/2" to 1"
- · Fitted with PEEK plug as standard inert to chemical products
- · Welded or Clamp ends possible
- · Ergonomic handle with visual opening indicator
- · Elastomer seal avaliable for charged products
- · High packing pressure
- · Self-contained and compact body with a wide range of configuration options:
- $\cdot$  Possible use on a wide range of applications
- · Easy and fast maintenance thanks to the clamp assembly

## **Specifications**

| Certificate            | 3.1 EN10204                 |
|------------------------|-----------------------------|
| Connection             | Weld ends                   |
| Description            | STEEL PLUG                  |
| House                  | L Body                      |
| Housing                | PFA/FKM                     |
| Internal Diameter      | 15.75                       |
| Material quality       | 1.4404                      |
| Outer Diameter         | 19.05                       |
| Surface Finish         | Indv.: RA 0,8μm Udv.: 1,2μm |
| Temperature range from | -5                          |

| Temperature range to | 140 |
|----------------------|-----|
| Weight               | 0.7 |
| Working Pressure Max | 18  |