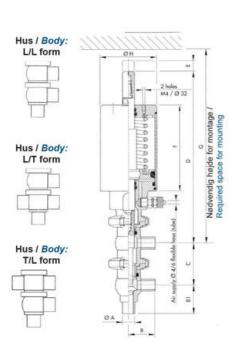

## Product description

Definox Mini Seat Valves.

This seat valve design offers a wide range of options and variants.

Technical advantages:

- · From 1/2" to 1"
- · Fitted with PEEK plug as standard inert to chemical products
- · Welded or Clamp ends possible
- · Ergonomic handle with visual opening indicator
- · Elastomer seal avaliable for charged products
- · High packing pressure
- · Self-contained and compact body with a wide range of configuration options:
- $\cdot$  Possible use on a wide range of applications
- · Easy and fast maintenance thanks to the clamp assembly

## **Specifications**

| Certificate            | 3.1 EN10204                 |
|------------------------|-----------------------------|
| Connection             | Weld ends                   |
| Description            | STEEL PLUG                  |
| House                  | L Body                      |
| Housing                | PFA/FKM                     |
| Internal Diameter      | 15.75                       |
| Material quality       | 1.4404                      |
| Outer Diameter         | 19.05                       |
| Surface Finish         | Indv.: RA 0,8μm Udv.: 1,2μm |
| Temperature range from | -5                          |