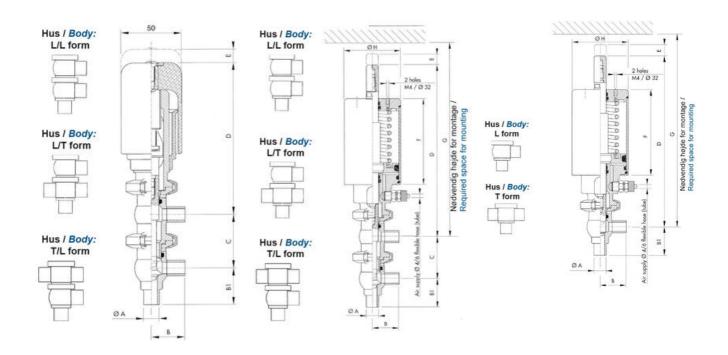

## Product description

Definox Mini Seat Valves.

This seat valve design offers a wide range of options and variants.

Technical advantages:

- · From 1/2" to 1"
- · Fitted with PEEK plug as standard inert to chemical products
- · Welded or Clamp ends possible
- · Ergonomic handle with visual opening indicator
- · Elastomer seal avaliable for charged products
- · High packing pressure
- · Self-contained and compact body with a wide range of configuration options:
- $\cdot$  Possible use on a wide range of applications
- · Easy and fast maintenance thanks to the clamp assembly

## **Specifications**

| Certificate            | 3.1 EN10204                 |
|------------------------|-----------------------------|
| Connection             | Weld ends                   |
| Description            | STEEL PLUG                  |
| House                  | L Body                      |
| Housing                | PFA/FKM                     |
| Internal Diameter      | 15.75                       |
| Material quality       | 1.4404                      |
| Outer Diameter         | 19.05                       |
| Surface Finish         | Indv.: RA 0,8μm Udv.: 1,2μm |
| Temperature range from | -5                          |

| Temperature range to | 140 |
|----------------------|-----|
| Weight               | 0.7 |
| Working Pressure Max | 18  |