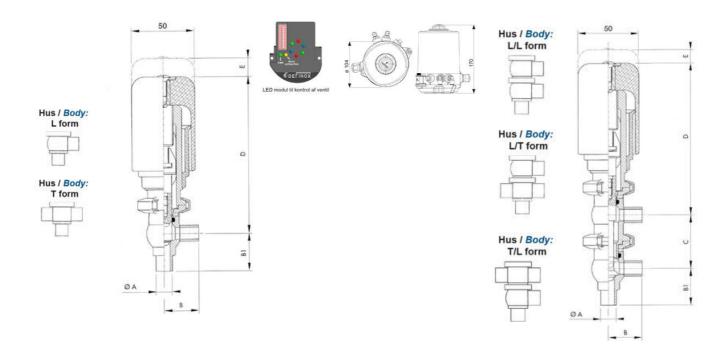

## Product description

Definox Mini Seat Valves.

This seat valve design offers a wide range of options and variants.

Technical advantages:

- · From 1/2" to 1"
- · Fitted with PEEK plug as standard inert to chemical products
- · Welded or Clamp ends possible
- · Ergonomic handle with visual opening indicator
- · Elastomer seal avaliable for charged products
- · High packing pressure
- · Self-contained and compact body with a wide range of configuration options:
- $\cdot$  Possible use on a wide range of applications
- · Easy and fast maintenance thanks to the clamp assembly

## **Specifications**

| Certificate            | 3.1 EN10204                 |
|------------------------|-----------------------------|
| Connection             | Weld ends                   |
| Description            | STEEL PLUG                  |
| House                  | L Body                      |
| Housing                | PFA/FKM                     |
| Internal Diameter      | 15.75                       |
| Material quality       | 1.4404                      |
| Outer Diameter         | 19.05                       |
| Surface Finish         | Indv.: RA 0,8μm Udv.: 1,2μm |
| Temperature range from | -5                          |

| Temperature range to | 140 |
|----------------------|-----|
| Weight               | 0.7 |
| Working Pressure Max | 18  |