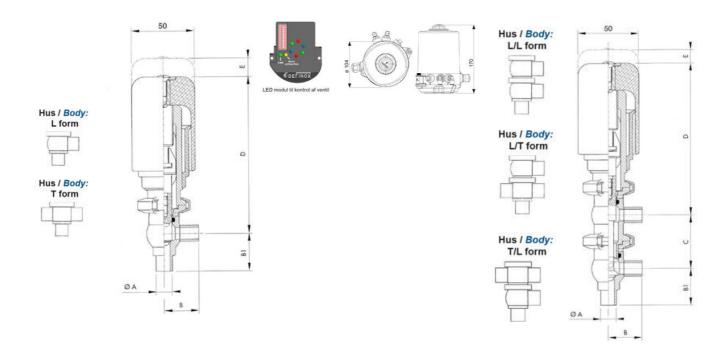

### Product description

Definox Mini Seat Valves.

This seat valve design offers a wide range of options and variants.

Technical advantages:

- · From 1/2" to 1"
- · Fitted with PEEK plug as standard inert to chemical products
- · Welded or Clamp ends possible
- · Ergonomic handle with visual opening indicator
- · Elastomer seal avaliable for charged products
- · High packing pressure
- · Self-contained and compact body with a wide range of configuration options:
- $\cdot$  Possible use on a wide range of applications
- · Easy and fast maintenance thanks to the clamp assembly

#### **Specifications**

| Certificate            | 3.1 EN10204                 |
|------------------------|-----------------------------|
| Connection             | Weld ends                   |
| Description            | STEEL PLUG                  |
| House                  | L Body                      |
| Housing                | FKM                         |
| Internal Diameter      | 15.75                       |
| Material quality       | 1.4404                      |
| Outer Diameter         | 19.05                       |
| Surface Finish         | Indv.: RA 0,8μm Udv.: 1,2μm |
| Temperature range from | -5                          |

| Temperature range to | 140 |
|----------------------|-----|
| Weight               | 0.7 |
| Working Pressure Max | 18  |