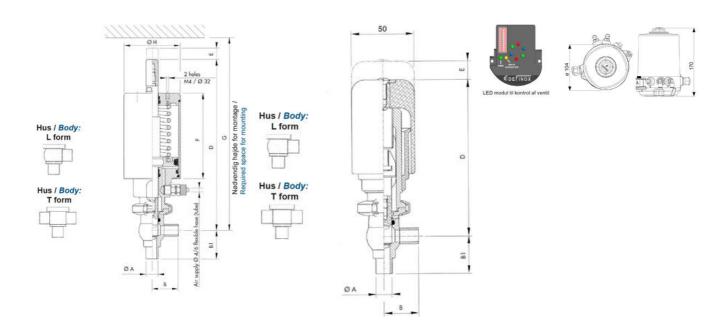

### Product description

Definox Mini Seat Valves.

This seat valve design offers a wide range of options and variants.

Technical advantages:

- · From 1/2" to 1"
- · Fitted with PEEK plug as standard inert to chemical products
- · Welded or Clamp ends possible
- · Ergonomic handle with visual opening indicator
- · Elastomer seal avaliable for charged products
- · High packing pressure
- · Self-contained and compact body with a wide range of configuration options:
- $\cdot$  Possible use on a wide range of applications
- · Easy and fast maintenance thanks to the clamp assembly

#### **Specifications**

| Certificate            | 3.1 EN10204                 |
|------------------------|-----------------------------|
| Connection             | Weld ends                   |
| Description            | STEEL PLUG                  |
| House                  | L Body                      |
| Housing                | FKM                         |
| Internal Diameter      | 15.75                       |
| Material quality       | 1.4404                      |
| Outer Diameter         | 19.05                       |
| Surface Finish         | Indv.: RA 0,8μm Udv.: 1,2μm |
| Temperature range from | -5                          |

| Temperature range to | 140 |
|----------------------|-----|
| Weight               | 0.7 |
| Working Pressure Max | 18  |