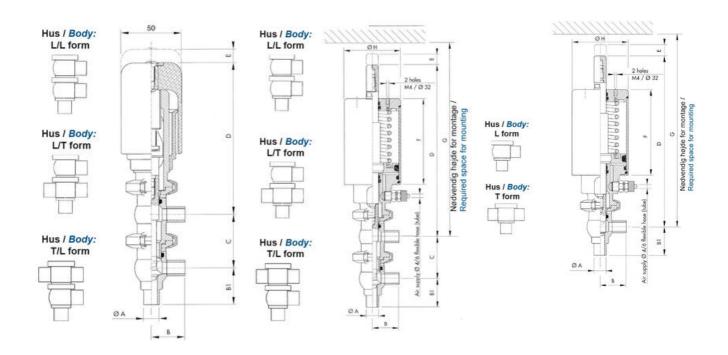

### Product description

Definox Mini Seat Valves.

This seat valve design offers a wide range of options and variants.

Technical advantages:

- · From 1/2" to 1"
- · Fitted with PEEK plug as standard inert to chemical products
- · Welded or Clamp ends possible
- · Ergonomic handle with visual opening indicator
- · Elastomer seal avaliable for charged products
- · High packing pressure
- · Self-contained and compact body with a wide range of configuration options:
- $\cdot$  Possible use on a wide range of applications
- · Easy and fast maintenance thanks to the clamp assembly

#### **Specifications**

| Certificate            | 3.1 EN10204                 |
|------------------------|-----------------------------|
| Connection             | Weld ends                   |
| Description            | STEEL PLUG                  |
| House                  | L Body                      |
| Housing                | FKM                         |
| Internal Diameter      | 15.75                       |
| Material quality       | 1.4404                      |
| Outer Diameter         | 19.05                       |
| Surface Finish         | Indv.: RA 0,8μm Udv.: 1,2μm |
| Temperature range from | -5                          |

| Temperature range to | 140 |
|----------------------|-----|
| Weight               | 0.7 |
| Working Pressure Max | 18  |