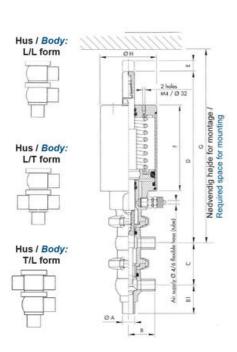

### Product description

Definox Mini Seat Valves.

This seat valve design offers a wide range of options and variants.

Technical advantages:

- · From 1/2" to 1"
- · Fitted with PEEK plug as standard inert to chemical products
- · Welded or Clamp ends possible
- · Ergonomic handle with visual opening indicator
- · Elastomer seal avaliable for charged products
- · High packing pressure
- · Self-contained and compact body with a wide range of configuration options:
- $\cdot$  Possible use on a wide range of applications
- · Easy and fast maintenance thanks to the clamp assembly

#### **Specifications**

| Certificate            | 3.1 EN10204                 |
|------------------------|-----------------------------|
| Connection             | Weld ends                   |
| Description            | STEEL PLUG                  |
| House                  | L Body                      |
| Housing                | FKM                         |
| Internal Diameter      | 15.75                       |
| Material quality       | 1.4404                      |
| Outer Diameter         | 19.05                       |
| Surface Finish         | Indv.: RA 0,8μm Udv.: 1,2μm |
| Temperature range from | -5                          |