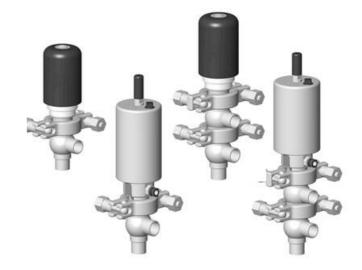

# Manual & Pneumatic

DE-NU019A15100 DCX3 mini, 3/4" L-body, NC pneumatic, SS/FKM

- High packing pressure
- · Independent and compact body
- Many configuration options
- Possible use on a wide range of applications

### Product description

Definox Mini Seat Valves.

This seat valve design offers a wide range of options and variants.

Technical advantages:

- · From 1/2" to 1"
- · Fitted with PEEK plug as standard inert to chemical products
- · Welded or Clamp ends possible
- · Ergonomic handle with visual opening indicator
- · Elastomer seal avaliable for charged products
- · High packing pressure
- · Self-contained and compact body with a wide range of configuration options:
- $\cdot$  Possible use on a wide range of applications
- · Easy and fast maintenance thanks to the clamp assembly