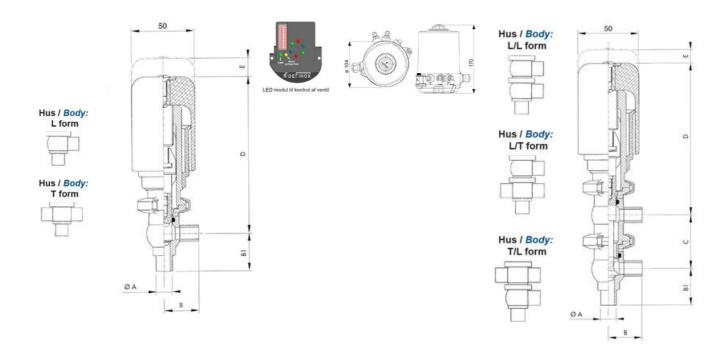

### Product description

Definox Mini Seat Valves.

This seat valve design offers a wide range of options and variants.

Technical advantages:

- · From 1/2" to 1"
- · Fitted with PEEK plug as standard inert to chemical products
- · Welded or Clamp ends possible
- · Ergonomic handle with visual opening indicator
- · Elastomer seal avaliable for charged products
- · High packing pressure
- · Self-contained and compact body with a wide range of configuration options:
- $\cdot$  Possible use on a wide range of applications
- · Easy and fast maintenance thanks to the clamp assembly

#### **Specifications**

| Certificate            | 3.1 EN10204                 |
|------------------------|-----------------------------|
| Connection             | Weld ends                   |
| Description            | PEEK PLUG                   |
| House                  | L Body                      |
| Housing                | FKM                         |
| Internal Diameter      | 15.75                       |
| Material quality       | 1.4404                      |
| Outer Diameter         | 19.05                       |
| Surface Finish         | Indv.: RA 0,8μm Udv.: 1,2μm |
| Temperature range from | -5                          |
|                        |                             |

| Temperature range to | 140 |
|----------------------|-----|
| Weight               | 0.7 |
| Working Pressure Max | 18  |