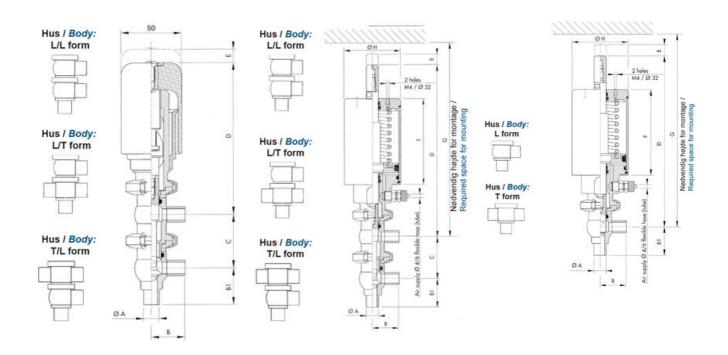

### Product description

Definox Mini Seat Valves.

This seat valve design offers a wide range of options and variants.

Technical advantages:

- · From 1/2" to 1"
- · Fitted with PEEK plug as standard inert to chemical products
- · Welded or Clamp ends possible
- · Ergonomic handle with visual opening indicator
- · Elastomer seal avaliable for charged products
- · High packing pressure
- · Self-contained and compact body with a wide range of configuration options:
- $\cdot$  Possible use on a wide range of applications
- · Easy and fast maintenance thanks to the clamp assembly

#### **Specifications**

| Certificate            | 3.1 EN10204                 |
|------------------------|-----------------------------|
| Connection             | Weld ends                   |
| Description            | PEEK PLUG                   |
| House                  | L Body                      |
| Housing                | FKM                         |
| Internal Diameter      | 15.75                       |
| Material quality       | 1.4404                      |
| Outer Diameter         | 19.05                       |
| Surface Finish         | Indv.: RA 0,8μm Udv.: 1,2μm |
| Temperature range from | -5                          |
|                        |                             |

| Temperature range to | 140 |
|----------------------|-----|
| Weight               | 0.7 |
| Working Pressure Max | 18  |