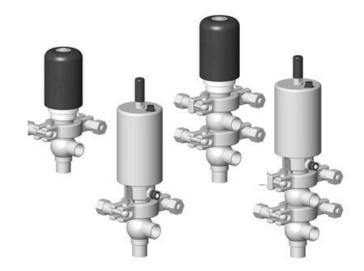

# Manual & Pneumatic

DE-NU019A12100 DCX3 mini, 3/4" L-body, NC pneumatic, PEEK/FKM

- High packing pressure
- · Independent and compact body
- Many configuration options
- Possible use on a wide range of applications

### Product description

Definox Mini Seat Valves.

This seat valve design offers a wide range of options and variants.

Technical advantages:

- · From 1/2" to 1"
- · Fitted with PEEK plug as standard inert to chemical products
- · Welded or Clamp ends possible
- · Ergonomic handle with visual opening indicator
- · Elastomer seal avaliable for charged products
- · High packing pressure
- · Self-contained and compact body with a wide range of configuration options:
- $\cdot$  Possible use on a wide range of applications
- · Easy and fast maintenance thanks to the clamp assembly