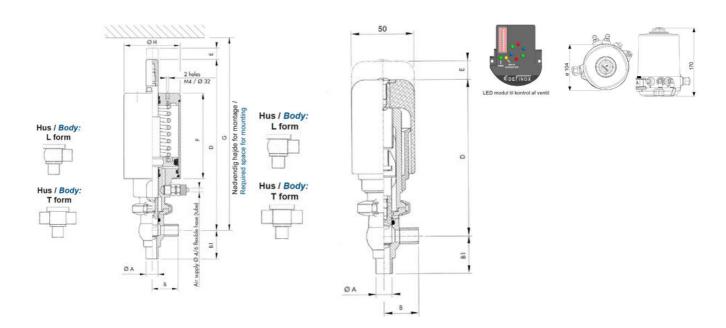

### Product description

Definox Mini Seat Valves.

This seat valve design offers a wide range of options and variants.

Technical advantages:

- · From 1/2" to 1"
- · Fitted with PEEK plug as standard inert to chemical products
- · Welded or Clamp ends possible
- · Ergonomic handle with visual opening indicator
- · Elastomer seal avaliable for charged products
- · High packing pressure
- · Self-contained and compact body with a wide range of configuration options:
- $\cdot$  Possible use on a wide range of applications
- · Easy and fast maintenance thanks to the clamp assembly

#### **Specifications**

| Certificate            | 3.1 EN10204                 |
|------------------------|-----------------------------|
| Connection             | Weld ends                   |
| Description            | PEEK PLUG                   |
| House                  | L Body                      |
| Housing                | FKM                         |
| Internal Diameter      | 15.75                       |
| Material quality       | 1.4404                      |
| Outer Diameter         | 19.05                       |
| Surface Finish         | Indv.: RA 0,8μm Udv.: 1,2μm |
| Temperature range from | -5                          |
|                        |                             |

| Temperature range to | 140 |
|----------------------|-----|
| Weight               | 0.7 |
| Working Pressure Max | 18  |