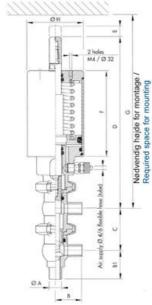

## Product description

Definox Mini Seat Valves.

This seat valve design offers a wide range of options and variants.

Technical advantages:

- · From 1/2" to 1"
- $\cdot$  Fitted with PEEK plug as standard inert to chemical products
- · Welded or Clamp ends possible
- $\cdot$  Ergonomic handle with visual opening indicator
- $\cdot$  Elastomer seal avaliable for charged products
- · High packing pressure
- · Self-contained and compact body with a wide range of configuration options:
- $\cdot$  Possible use on a wide range of applications
- $\cdot$  Easy and fast maintenance thanks to the clamp assembly

## Specifications

| Certificate            | 3.1 EN10204                 |
|------------------------|-----------------------------|
| Connection             | Weld ends                   |
| Description            | STEEL PLUG                  |
| House                  | X Body                      |
| Housing                | PFA/FKM                     |
| Internal Diameter      | 9.4                         |
| Material quality       | 1.4404                      |
| Outer Diameter         | 12.7                        |
| Surface Finish         | Indv.: RA 0,8µm Udv.: 1,2µm |
| Temperature range from | -5                          |

| Temperature range to 1 | 140 |
|------------------------|-----|
| Weight 0               | 0.6 |
| Working Pressure Max 1 | 18  |

50

ØH

Hus / Body: L form

Hus / Body: T form

Hus / Body:

L form

Hus / Body: T form