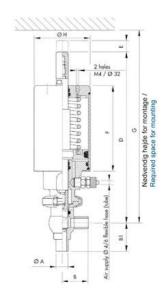

## Product description

Definox Mini Seat Valves.

This seat valve design offers a wide range of options and variants.

Technical advantages:

- · From 1/2" to 1"
- $\cdot$  Fitted with PEEK plug as standard inert to chemical products
- · Welded or Clamp ends possible
- $\cdot$  Ergonomic handle with visual opening indicator
- $\cdot$  Elastomer seal avaliable for charged products
- · High packing pressure
- · Self-contained and compact body with a wide range of configuration options:
- $\cdot$  Possible use on a wide range of applications
- $\cdot$  Easy and fast maintenance thanks to the clamp assembly

## Specifications

| Certificate            | 3.1 EN10204                 |
|------------------------|-----------------------------|
| Connection             | Weld ends                   |
| Description            | STEEL PLUG                  |
| House                  | X Body                      |
| Housing                | PFA/FKM                     |
| Internal Diameter      | 9.4                         |
| Material quality       | 1.4404                      |
| Outer Diameter         | 12.7                        |
| Surface Finish         | Indv.: RA 0,8µm Udv.: 1,2µm |
| Temperature range from | -5                          |

| Temperature range to 1 | 140 |
|------------------------|-----|
| Weight 0               | 0.6 |
| Working Pressure Max 1 | 18  |

50

ØH

Hus / Body: L form

Hus / Body: T form

Hus / Body:

L form

Hus / Body: T form