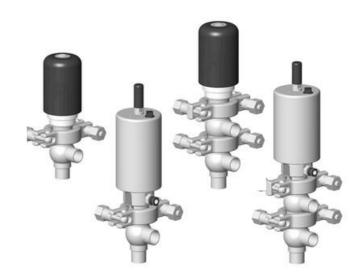

## Manual & Pneumatic

DE-NU012F37100 DCX3 mini, 1/2" X-body, Manual, SS/PFA/FKM

- High packing pressure
- Independent and compact body
- Many configuration options
- Possible use on a wide range of applications

## Product description

Definox Mini Seat Valves.

This seat valve design offers a wide range of options and variants.

Technical advantages:

- · From 1/2" to 1"
- $\cdot$  Fitted with PEEK plug as standard inert to chemical products
- · Welded or Clamp ends possible
- $\cdot$  Ergonomic handle with visual opening indicator
- $\cdot$  Elastomer seal avaliable for charged products
- · High packing pressure
- · Self-contained and compact body with a wide range of configuration options:
- $\cdot$  Possible use on a wide range of applications
- $\cdot$  Easy and fast maintenance thanks to the clamp assembly