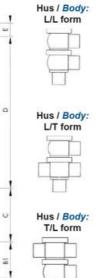

| Temperature range to 1 | 140 |
|------------------------|-----|
| Weight 0               | 0.6 |
| Working Pressure Max 1 | 18  |

50

ØH

Hus / Body: L form

Hus / Body: T form

Hus / Body:

L form

Hus / Body: T form