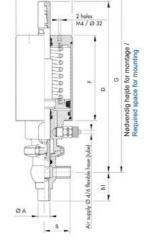

## Specifications

| Certificate            | 3.1 EN10204                 |
|------------------------|-----------------------------|
| Connection             | Weld ends                   |
| Description            | STEEL PLUG                  |
| House                  | X Body                      |
| Housing                | PFA/FKM                     |
| Internal Diameter      | 9.4                         |
| Material quality       | 1.4404                      |
| Outer Diameter         | 12.7                        |
| Surface Finish         | Indv.: RA 0,8µm Udv.: 1,2µm |
| Temperature range from | -5                          |

| Temperature range to 1 | 140 |
|------------------------|-----|
| Weight 0               | 0.6 |
| Working Pressure Max 1 | 18  |

50

ØH

Hus / Body: L form

Hus / Body: T form

Hus / Body:

L form

Hus / Body: T form