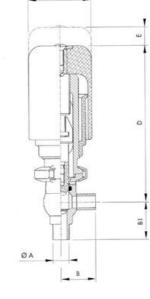

## Specifications

| Certificate            | 3.1 EN10204                 |
|------------------------|-----------------------------|
| Connection             | Weld ends                   |
| Description            | STEEL PLUG                  |
| House                  | X Body                      |
| Housing                | PFA/FKM                     |
| Internal Diameter      | 9.4                         |
| Material quality       | 1.4404                      |
| Outer Diameter         | 12.7                        |
| Surface Finish         | Indv.: RA 0,8µm Udv.: 1,2µm |
| Temperature range from | -5                          |

| Temperature range to 1 | 140 |
|------------------------|-----|
| Weight 0               | 0.6 |
| Working Pressure Max 1 | 18  |

50

ØH

Hus / Body: L form

Hus / Body: T form

Hus / Body:

L form

Hus / Body: T form