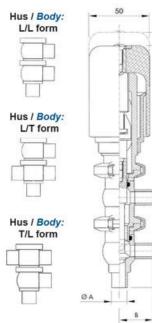

| Temperature range to 1 | 140 |
|------------------------|-----|
| Weight 0               | 0.6 |
| Working Pressure Max 1 | 18  |

50

ØH

Hus / Body: L form

Hus / Body: T form

Hus / Body:

L form

Hus / Body: T form