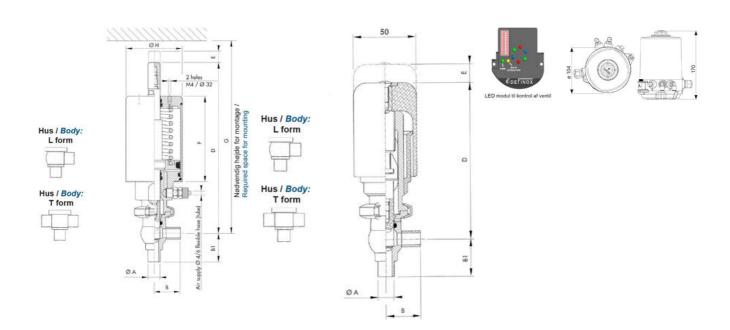

## Product description

Definox Mini Seat Valves.

This seat valve design offers a wide range of options and variants.

Technical advantages:

- · From 1/2" to 1"
- $\cdot$  Fitted with PEEK plug as standard inert to chemical products
- · Welded or Clamp ends possible
- · Ergonomic handle with visual opening indicator
- · Elastomer seal avaliable for charged products
- · High packing pressure
- · Self-contained and compact body with a wide range of configuration options:
- $\cdot$  Possible use on a wide range of applications
- · Easy and fast maintenance thanks to the clamp assembly

## **Specifications**

| Certificate            | 3.1 EN10204                 |
|------------------------|-----------------------------|
| Connection             | Weld ends                   |
| Description            | STEEL PLUG                  |
| House                  | X Body                      |
| Housing                | FKM                         |
| Internal Diameter      | 9.4                         |
| Material quality       | 1.4404                      |
| Outer Diameter         | 12.7                        |
| Surface Finish         | Indv.: RA 0,8μm Udv.: 1,2μm |
| Temperature range from | -5                          |