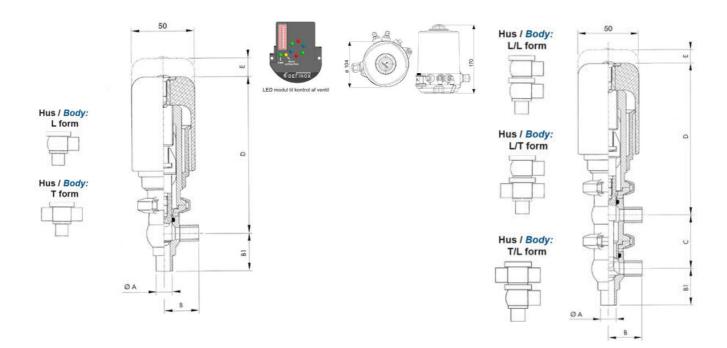

## Product description

Definox Mini Seat Valves.

This seat valve design offers a wide range of options and variants.

Technical advantages:

- · From 1/2" to 1"
- $\cdot$  Fitted with PEEK plug as standard inert to chemical products
- · Welded or Clamp ends possible
- · Ergonomic handle with visual opening indicator
- · Elastomer seal avaliable for charged products
- · High packing pressure
- · Self-contained and compact body with a wide range of configuration options:
- $\cdot$  Possible use on a wide range of applications
- · Easy and fast maintenance thanks to the clamp assembly

## **Specifications**

| Certificate            | 3.1 EN10204                 |
|------------------------|-----------------------------|
| Connection             | Weld ends                   |
| Description            | STEEL PLUG                  |
| House                  | X Body                      |
| Housing                | FKM                         |
| Internal Diameter      | 9.4                         |
| Material quality       | 1.4404                      |
| Outer Diameter         | 12.7                        |
| Surface Finish         | Indv.: RA 0,8μm Udv.: 1,2μm |
| Temperature range from | -5                          |