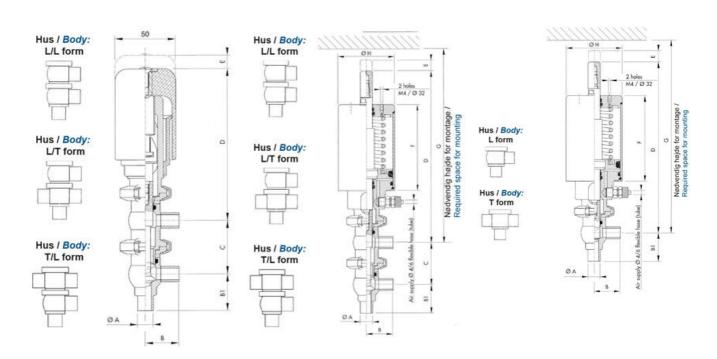

## Product description

Definox Mini Seat Valves.

This seat valve design offers a wide range of options and variants.

Technical advantages:

- · From 1/2" to 1"
- $\cdot$  Fitted with PEEK plug as standard inert to chemical products
- · Welded or Clamp ends possible
- · Ergonomic handle with visual opening indicator
- · Elastomer seal avaliable for charged products
- · High packing pressure
- · Self-contained and compact body with a wide range of configuration options:
- $\cdot$  Possible use on a wide range of applications
- · Easy and fast maintenance thanks to the clamp assembly

## **Specifications**

| Certificate            | 3.1 EN10204                 |
|------------------------|-----------------------------|
| Connection             | Weld ends                   |
| Description            | STEEL PLUG                  |
| House                  | X Body                      |
| Housing                | FKM                         |
| Internal Diameter      | 9.4                         |
| Material quality       | 1.4404                      |
| Outer Diameter         | 12.7                        |
| Surface Finish         | Indv.: RA 0,8μm Udv.: 1,2μm |
| Temperature range from | -5                          |