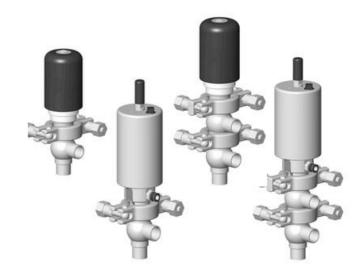

## Manual & Pneumatic

DE-NU012F35100 DCX3 mini, ½" X-body, Manual, SS/FKM

- High packing pressure
- · Independent and compact body
- Many configuration options
- Possible use on a wide range of applications

## Product description

Definox Mini Seat Valves.

This seat valve design offers a wide range of options and variants.

Technical advantages:

- · From 1/2" to 1"
- $\cdot$  Fitted with PEEK plug as standard inert to chemical products
- · Welded or Clamp ends possible
- · Ergonomic handle with visual opening indicator
- · Elastomer seal avaliable for charged products
- · High packing pressure
- · Self-contained and compact body with a wide range of configuration options:
- $\cdot$  Possible use on a wide range of applications
- · Easy and fast maintenance thanks to the clamp assembly