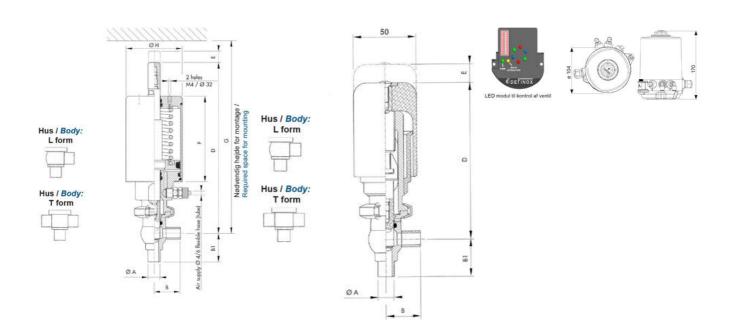

## Product description

Definox Mini Seat Valves.

This seat valve design offers a wide range of options and variants.

Technical advantages:

- · From 1/2" to 1"
- $\cdot$  Fitted with PEEK plug as standard inert to chemical products
- · Welded or Clamp ends possible
- · Ergonomic handle with visual opening indicator
- · Elastomer seal avaliable for charged products
- · High packing pressure
- · Self-contained and compact body with a wide range of configuration options:
- $\cdot$  Possible use on a wide range of applications
- · Easy and fast maintenance thanks to the clamp assembly

## **Specifications**

| Certificate            | 3.1 EN10204                 |
|------------------------|-----------------------------|
| Connection             | Weld ends                   |
| Description            | STEEL PLUG                  |
| House                  | X Body                      |
| Housing                | EPDM                        |
| Internal Diameter      | 9.4                         |
| Material quality       | 1.4404                      |
| Outer Diameter         | 12.7                        |
| Surface Finish         | Indv.: RA 0,8μm Udv.: 1,2μm |
| Temperature range from | -5                          |

| Temperature range to | 140 |
|----------------------|-----|
| Weight               | 0.6 |
| Working Pressure Max | 18  |