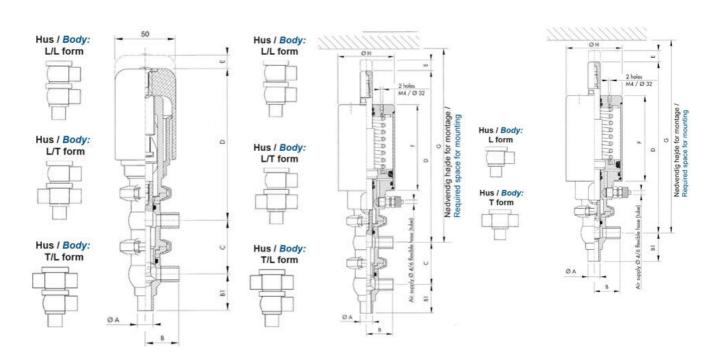

## Product description

Definox Mini Seat Valves.

This seat valve design offers a wide range of options and variants.

Technical advantages:

- · From 1/2" to 1"
- $\cdot$  Fitted with PEEK plug as standard inert to chemical products
- · Welded or Clamp ends possible
- · Ergonomic handle with visual opening indicator
- · Elastomer seal avaliable for charged products
- · High packing pressure
- · Self-contained and compact body with a wide range of configuration options:
- $\cdot$  Possible use on a wide range of applications
- · Easy and fast maintenance thanks to the clamp assembly

## **Specifications**

| Certificate            | 3.1 EN10204                 |
|------------------------|-----------------------------|
| Connection             | Weld ends                   |
| Description            | STEEL PLUG                  |
| House                  | X Body                      |
| Housing                | EPDM                        |
| Internal Diameter      | 9.4                         |
| Material quality       | 1.4404                      |
| Outer Diameter         | 12.7                        |
| Surface Finish         | Indv.: RA 0,8μm Udv.: 1,2μm |
| Temperature range from | -5                          |

| Temperature range to | 140 |
|----------------------|-----|
| Weight               | 0.6 |
| Working Pressure Max | 18  |