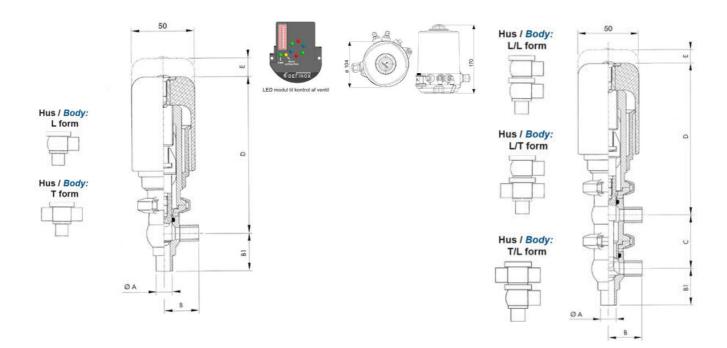

## Product description

Definox Mini Seat Valves.

This seat valve design offers a wide range of options and variants.

Technical advantages:

- · From 1/2" to 1"
- $\cdot$  Fitted with PEEK plug as standard inert to chemical products
- · Welded or Clamp ends possible
- · Ergonomic handle with visual opening indicator
- · Elastomer seal avaliable for charged products
- · High packing pressure
- · Self-contained and compact body with a wide range of configuration options:
- $\cdot$  Possible use on a wide range of applications
- · Easy and fast maintenance thanks to the clamp assembly

## **Specifications**

| Certificate            | 3.1 EN10204                 |
|------------------------|-----------------------------|
| Connection             | Weld ends                   |
| Description            | STEEL PLUG                  |
| House                  | X Body                      |
| Housing                | EPDM                        |
| Internal Diameter      | 9.4                         |
| Material quality       | 1.4404                      |
| Outer Diameter         | 12.7                        |
| Surface Finish         | Indv.: RA 0,8μm Udv.: 1,2μm |
| Temperature range from | -5                          |

| Temperature range to | 140 |
|----------------------|-----|
| Weight               | 0.6 |
| Working Pressure Max | 18  |