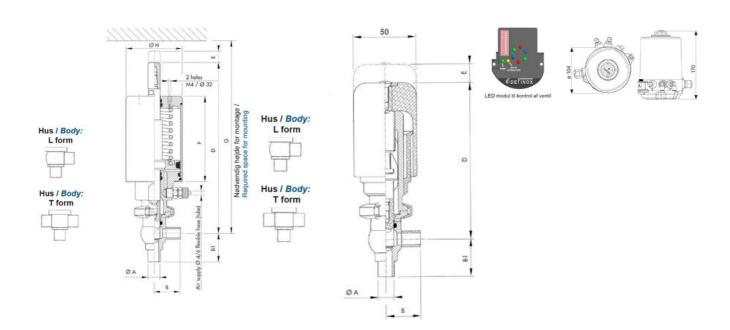

## Product description

Definox Mini Seat Valves.

This seat valve design offers a wide range of options and variants.

Technical advantages:

- · From 1/2" to 1"
- · Fitted with PEEK plug as standard inert to chemical products
- · Welded or Clamp ends possible
- · Ergonomic handle with visual opening indicator
- · Elastomer seal avaliable for charged products
- · High packing pressure
- · Self-contained and compact body with a wide range of configuration options:
- $\cdot$  Possible use on a wide range of applications
- · Easy and fast maintenance thanks to the clamp assembly

## **Specifications**

| Certificate            | 3.1 EN10204                 |
|------------------------|-----------------------------|
| Connection             | Weld ends                   |
| Description            | PEEK PLUG                   |
| House                  | X Body                      |
| Housing                | FKM                         |
| Internal Diameter      | 9.4                         |
| Material quality       | 1.4404                      |
| Outer Diameter         | 12.7                        |
| Surface Finish         | Indv.: RA 0,8μm Udv.: 1,2μm |
| Temperature range from | -5                          |
|                        |                             |

| Temperature range to | 140 |
|----------------------|-----|
| Weight               | 0.6 |
| Working Pressure Max | 18  |