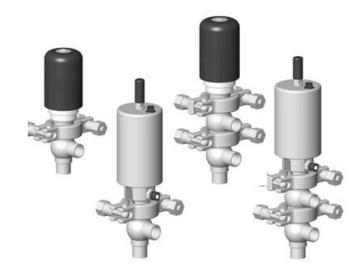

## Product description

Definox Mini Seat Valves.

This seat valve design offers a wide range of options and variants.

Technical advantages:

- · From 1/2" to 1"
- · Fitted with PEEK plug as standard inert to chemical products
- · Welded or Clamp ends possible
- · Ergonomic handle with visual opening indicator
- · Elastomer seal avaliable for charged products
- · High packing pressure
- · Self-contained and compact body with a wide range of configuration options:
- $\cdot$  Possible use on a wide range of applications
- · Easy and fast maintenance thanks to the clamp assembly