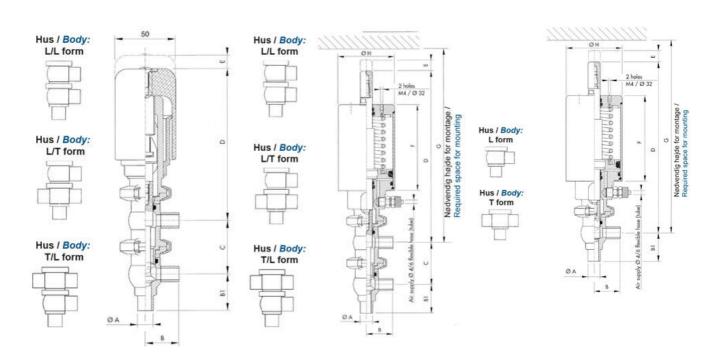

## Product description

Definox Mini Seat Valves.

This seat valve design offers a wide range of options and variants.

Technical advantages:

- · From 1/2" to 1"
- · Fitted with PEEK plug as standard inert to chemical products
- · Welded or Clamp ends possible
- · Ergonomic handle with visual opening indicator
- · Elastomer seal avaliable for charged products
- · High packing pressure
- · Self-contained and compact body with a wide range of configuration options:
- $\cdot$  Possible use on a wide range of applications
- · Easy and fast maintenance thanks to the clamp assembly

## **Specifications**

| Certificate            | 3.1 EN10204                 |
|------------------------|-----------------------------|
| Connection             | Weld ends                   |
| Description            | PEEK PLUG                   |
| House                  | X Body                      |
| Housing                | FKM                         |
| Internal Diameter      | 9.4                         |
| Material quality       | 1.4404                      |
| Outer Diameter         | 12.7                        |
| Surface Finish         | Indv.: RA 0,8μm Udv.: 1,2μm |
| Temperature range from | -5                          |
|                        |                             |

| Temperature range to | 140 |
|----------------------|-----|
| Weight               | 0.6 |
| Working Pressure Max | 18  |