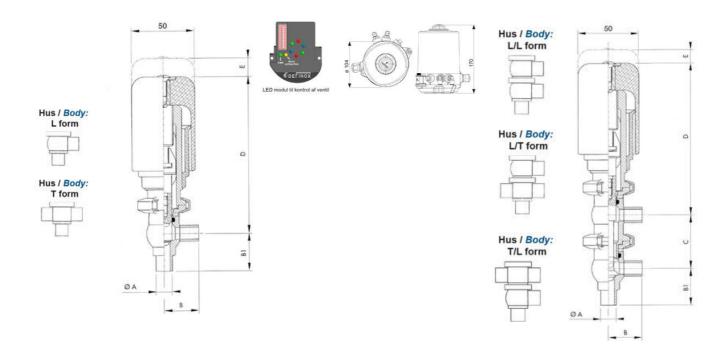

## Product description

Definox Mini Seat Valves.

This seat valve design offers a wide range of options and variants.

Technical advantages:

- · From 1/2" to 1"
- · Fitted with PEEK plug as standard inert to chemical products
- · Welded or Clamp ends possible
- · Ergonomic handle with visual opening indicator
- · Elastomer seal avaliable for charged products
- · High packing pressure
- · Self-contained and compact body with a wide range of configuration options:
- $\cdot$  Possible use on a wide range of applications
- · Easy and fast maintenance thanks to the clamp assembly

## **Specifications**

| Certificate            | 3.1 EN10204                 |
|------------------------|-----------------------------|
| Connection             | Weld ends                   |
| Description            | PEEK PLUG                   |
| House                  | X Body                      |
| Housing                | FKM                         |
| Internal Diameter      | 9.4                         |
| Material quality       | 1.4404                      |
| Outer Diameter         | 12.7                        |
| Surface Finish         | Indv.: RA 0,8μm Udv.: 1,2μm |
| Temperature range from | -5                          |
|                        |                             |

| Temperature range to | 140 |
|----------------------|-----|
| Weight               | 0.6 |
| Working Pressure Max | 18  |