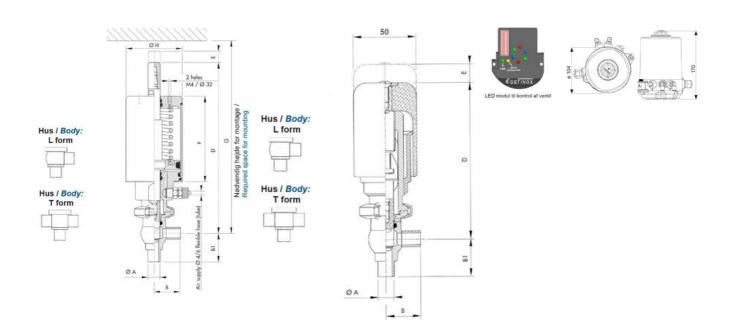

## Product description

Definox Mini Seat Valves.

This seat valve design offers a wide range of options and variants.

Technical advantages:

- · From 1/2" to 1"
- $\cdot$  Fitted with PEEK plug as standard inert to chemical products
- · Welded or Clamp ends possible
- · Ergonomic handle with visual opening indicator
- · Elastomer seal avaliable for charged products
- · High packing pressure
- · Self-contained and compact body with a wide range of configuration options:
- $\cdot$  Possible use on a wide range of applications
- · Easy and fast maintenance thanks to the clamp assembly

## **Specifications**

| Certificate            | 3.1 EN10204                 |
|------------------------|-----------------------------|
| Connection             | Weld ends                   |
| Description            | PEEK PLUG                   |
| House                  | X Body                      |
| Housing                | EPDM                        |
| Internal Diameter      | 9.4                         |
| Material quality       | 1.4404                      |
| Outer Diameter         | 12.7                        |
| Surface Finish         | Indv.: RA 0,8μm Udv.: 1,2μm |
| Temperature range from | -5                          |