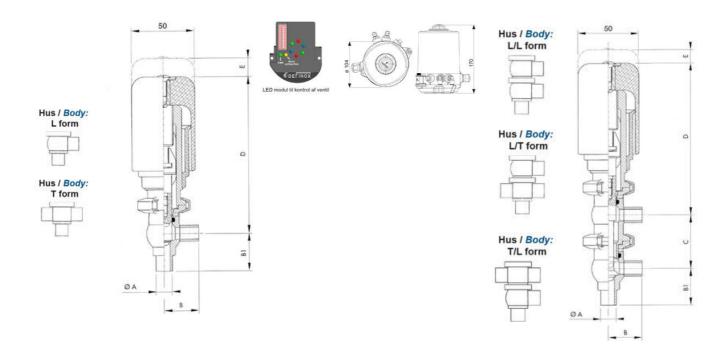

## Product description

Definox Mini Seat Valves.

This seat valve design offers a wide range of options and variants.

Technical advantages:

- · From 1/2" to 1"
- $\cdot$  Fitted with PEEK plug as standard inert to chemical products
- · Welded or Clamp ends possible
- · Ergonomic handle with visual opening indicator
- · Elastomer seal avaliable for charged products
- · High packing pressure
- · Self-contained and compact body with a wide range of configuration options:
- $\cdot$  Possible use on a wide range of applications
- · Easy and fast maintenance thanks to the clamp assembly

## **Specifications**

| Certificate            | 3.1 EN10204                 |
|------------------------|-----------------------------|
| Connection             | Weld ends                   |
| Description            | PEEK PLUG                   |
| House                  | X Body                      |
| Housing                | EPDM                        |
| Internal Diameter      | 9.4                         |
| Material quality       | 1.4404                      |
| Outer Diameter         | 12.7                        |
| Surface Finish         | Indv.: RA 0,8μm Udv.: 1,2μm |
| Temperature range from | -5                          |