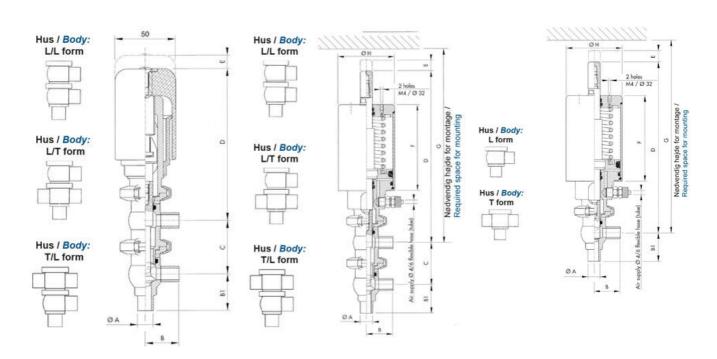

## Product description

Definox Mini Seat Valves.

This seat valve design offers a wide range of options and variants.

Technical advantages:

- · From 1/2" to 1"
- $\cdot$  Fitted with PEEK plug as standard inert to chemical products
- · Welded or Clamp ends possible
- · Ergonomic handle with visual opening indicator
- · Elastomer seal avaliable for charged products
- · High packing pressure
- · Self-contained and compact body with a wide range of configuration options:
- $\cdot$  Possible use on a wide range of applications
- · Easy and fast maintenance thanks to the clamp assembly

## **Specifications**

| Certificate            | 3.1 EN10204                 |
|------------------------|-----------------------------|
| Connection             | Weld ends                   |
| Description            | PEEK PLUG                   |
| House                  | X Body                      |
| Housing                | EPDM                        |
| Internal Diameter      | 9.4                         |
| Material quality       | 1.4404                      |
| Outer Diameter         | 12.7                        |
| Surface Finish         | Indv.: RA 0,8μm Udv.: 1,2μm |
| Temperature range from | -5                          |