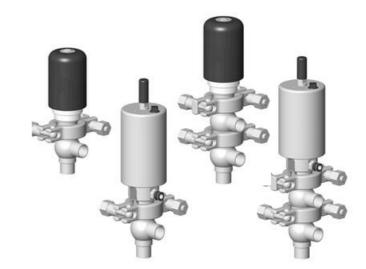

## Product description

Definox Mini Seat Valves.

This seat valve design offers a wide range of options and variants.

Technical advantages:

- · From 1/2" to 1"
- $\cdot$  Fitted with PEEK plug as standard inert to chemical products
- · Welded or Clamp ends possible
- · Ergonomic handle with visual opening indicator
- · Elastomer seal avaliable for charged products
- · High packing pressure
- · Self-contained and compact body with a wide range of configuration options:
- $\cdot$  Possible use on a wide range of applications
- · Easy and fast maintenance thanks to the clamp assembly