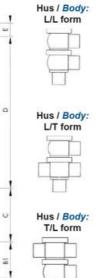

## Specifications

| Certificate            | 3.1 EN10204                 |
|------------------------|-----------------------------|
| Connection             | Weld ends                   |
| Description            | STEEL PLUG                  |
| House                  | T Body                      |
| Housing                | PFA/FKM                     |
| Internal Diameter      | 9.4                         |
| Material quality       | 1.4404                      |
| Outer Diameter         | 12.7                        |
| Surface Finish         | Indv.: RA 0,8µm Udv.: 1,2µm |
| Temperature range from | -5                          |

| Temperature range to 1 | 140 |
|------------------------|-----|
| Weight 0               | 0.6 |
| Working Pressure Max 1 | 18  |

50

ØH

Hus / Body: L form

Hus / Body: T form

Hus / Body:

L form

Hus / Body: T form