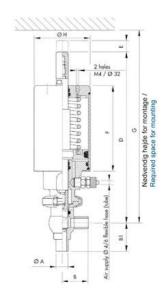

## Product description

Definox Mini Seat Valves.

This seat valve design offers a wide range of options and variants.

Technical advantages:

- · From 1/2" to 1"
- $\cdot$  Fitted with PEEK plug as standard inert to chemical products
- · Welded or Clamp ends possible
- $\cdot$  Ergonomic handle with visual opening indicator
- $\cdot$  Elastomer seal avaliable for charged products
- · High packing pressure
- $\cdot$  Self-contained and compact body with a wide range of configuration options:
- · Possible use on a wide range of applications
- · Easy and fast maintenance thanks to the clamp assembly

## Specifications

| Certificate            | 3.1 EN10204                 |
|------------------------|-----------------------------|
| Connection             | Weld ends                   |
| Description            | STEEL PLUG                  |
| House                  | T Body                      |
| Housing                | PFA/FKM                     |
| Internal Diameter      | 9.4                         |
| Material quality       | 1.4404                      |
| Outer Diameter         | 12.7                        |
| Surface Finish         | Indv.: RA 0,8µm Udv.: 1,2µm |
| Temperature range from | -5                          |

| Temperature range to 1 | 140 |
|------------------------|-----|
| Weight 0               | 0.6 |
| Working Pressure Max 1 | 18  |

50

ØH

Hus / Body: L form

Hus / Body: T form

Hus / Body:

L form

Hus / Body: T form