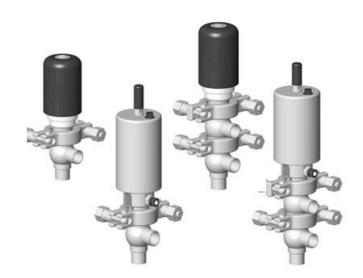

## Manual & Pneumatic

DE-NU012F27100 DCX3 mini, 1/2" T-body, Manual, SS/PFA/FKM

- High packing pressure
- Independent and compact body
- Many configuration options
- Possible use on a wide range of applications

## Product description

Definox Mini Seat Valves.

This seat valve design offers a wide range of options and variants.

Technical advantages:

- · From 1/2" to 1"
- $\cdot$  Fitted with PEEK plug as standard inert to chemical products
- · Welded or Clamp ends possible
- $\cdot$  Ergonomic handle with visual opening indicator
- $\cdot$  Elastomer seal avaliable for charged products
- · High packing pressure
- $\cdot$  Self-contained and compact body with a wide range of configuration options:
- · Possible use on a wide range of applications
- · Easy and fast maintenance thanks to the clamp assembly