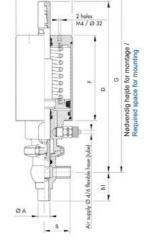

## Specifications

| Certificate            | 3.1 EN10204                 |
|------------------------|-----------------------------|
| Connection             | Weld ends                   |
| Description            | STEEL PLUG                  |
| House                  | T Body                      |
| Housing                | PFA/FKM                     |
| Internal Diameter      | 9.4                         |
| Material quality       | 1.4404                      |
| Outer Diameter         | 12.7                        |
| Surface Finish         | Indv.: RA 0,8µm Udv.: 1,2µm |
| Temperature range from | -5                          |

| Temperature range to 1 | 140 |
|------------------------|-----|
| Weight 0               | 0.6 |
| Working Pressure Max 1 | 18  |

50

ØH

Hus / Body: L form

Hus / Body: T form

Hus / Body:

L form

Hus / Body: T form