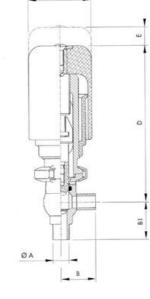

## Specifications

| Certificate            | 3.1 EN10204                 |
|------------------------|-----------------------------|
| Connection             | Weld ends                   |
| Description            | STEEL PLUG                  |
| House                  | T Body                      |
| Housing                | PFA/FKM                     |
| Internal Diameter      | 9.4                         |
| Material quality       | 1.4404                      |
| Outer Diameter         | 12.7                        |
| Surface Finish         | Indv.: RA 0,8µm Udv.: 1,2µm |
| Temperature range from | -5                          |

| Temperature range to 1 | 140 |
|------------------------|-----|
| Weight 0               | 0.6 |
| Working Pressure Max 1 | 18  |

50

ØH

Hus / Body: L form

Hus / Body: T form

Hus / Body:

L form

Hus / Body: T form