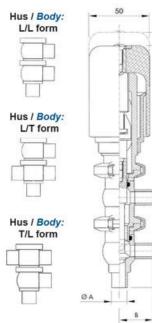

## Specifications

| Certificate            | 3.1 EN10204                 |
|------------------------|-----------------------------|
| Connection             | Weld ends                   |
| Description            | STEEL PLUG                  |
| House                  | T Body                      |
| Housing                | PFA/FKM                     |
| Internal Diameter      | 9.4                         |
| Material quality       | 1.4404                      |
| Outer Diameter         | 12.7                        |
| Surface Finish         | Indv.: RA 0,8µm Udv.: 1,2µm |
| Temperature range from | -5                          |

| Temperature range to 1 | 140 |
|------------------------|-----|
| Weight 0               | 0.6 |
| Working Pressure Max 1 | 18  |

50

ØH

Hus / Body: L form

Hus / Body: T form

Hus / Body:

L form

Hus / Body: T form