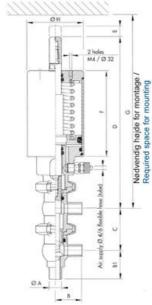

## Product description

Definox Mini Seat Valves.

This seat valve design offers a wide range of options and variants.

Technical advantages:

- · From 1/2" to 1"
- $\cdot$  Fitted with PEEK plug as standard inert to chemical products
- · Welded or Clamp ends possible
- $\cdot$  Ergonomic handle with visual opening indicator
- $\cdot$  Elastomer seal avaliable for charged products
- · High packing pressure
- $\cdot$  Self-contained and compact body with a wide range of configuration options:
- · Possible use on a wide range of applications
- · Easy and fast maintenance thanks to the clamp assembly

## Specifications

| Certificate            | 3.1 EN10204                 |
|------------------------|-----------------------------|
| Connection             | Weld ends                   |
| Description            | STEEL PLUG                  |
| House                  | T Body                      |
| Housing                | PFA/FKM                     |
| Internal Diameter      | 9.4                         |
| Material quality       | 1.4404                      |
| Outer Diameter         | 12.7                        |
| Surface Finish         | Indv.: RA 0,8µm Udv.: 1,2µm |
| Temperature range from | -5                          |

| Temperature range to 1 | 140 |
|------------------------|-----|
| Weight 0               | 0.6 |
| Working Pressure Max 1 | 18  |

50

ØH

Hus / Body: L form

Hus / Body: T form

Hus / Body:

L form

Hus / Body: T form