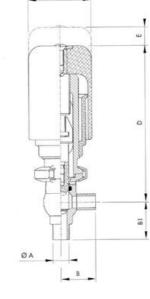

## Specifications

| Certificate            | 3.1 EN10204                 |
|------------------------|-----------------------------|
| Connection             | Weld ends                   |
| Description            | STEEL PLUG                  |
| House                  | T Body                      |
| Housing                | FKM                         |
| Internal Diameter      | 9.4                         |
| Material quality       | 1.4404                      |
| Outer Diameter         | 12.7                        |
| Surface Finish         | Indv.: RA 0,8µm Udv.: 1,2µm |
| Temperature range from | -5                          |

| Temperature range to 1 | 140 |
|------------------------|-----|
| Weight 0               | 0.6 |
| Working Pressure Max 1 | 18  |

50

ØH

Hus / Body: L form

Hus / Body: T form

Hus / Body:

L form

Hus / Body: T form