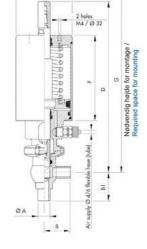

## Specifications

| Certificate            | 3.1 EN10204                 |
|------------------------|-----------------------------|
| Connection             | Weld ends                   |
| Description            | STEEL PLUG                  |
| House                  | T Body                      |
| Housing                | FKM                         |
| Internal Diameter      | 9.4                         |
| Material quality       | 1.4404                      |
| Outer Diameter         | 12.7                        |
| Surface Finish         | Indv.: RA 0,8µm Udv.: 1,2µm |
| Temperature range from | -5                          |

| Temperature range to 1 | 140 |
|------------------------|-----|
| Weight 0               | 0.6 |
| Working Pressure Max 1 | 18  |

50

ØH

Hus / Body: L form

Hus / Body: T form

Hus / Body:

L form

Hus / Body: T form