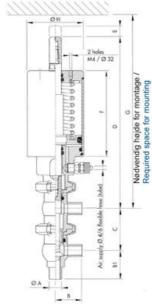

## Product description

Definox Mini Seat Valves.

This seat valve design offers a wide range of options and variants.

Technical advantages:

- · From 1/2" to 1"
- $\cdot$  Fitted with PEEK plug as standard inert to chemical products
- · Welded or Clamp ends possible
- $\cdot$  Ergonomic handle with visual opening indicator
- $\cdot$  Elastomer seal avaliable for charged products
- · High packing pressure
- $\cdot$  Self-contained and compact body with a wide range of configuration options:
- · Possible use on a wide range of applications
- · Easy and fast maintenance thanks to the clamp assembly

## Specifications

| Certificate            | 3.1 EN10204                 |
|------------------------|-----------------------------|
| Connection             | Weld ends                   |
| Description            | STEEL PLUG                  |
| House                  | T Body                      |
| Housing                | FKM                         |
| Internal Diameter      | 9.4                         |
| Material quality       | 1.4404                      |
| Outer Diameter         | 12.7                        |
| Surface Finish         | Indv.: RA 0,8µm Udv.: 1,2µm |
| Temperature range from | -5                          |

| Temperature range to 1 | 140 |
|------------------------|-----|
| Weight 0               | 0.6 |
| Working Pressure Max 1 | 18  |

50

ØH

Hus / Body: L form

Hus / Body: T form

Hus / Body:

L form

Hus / Body: T form