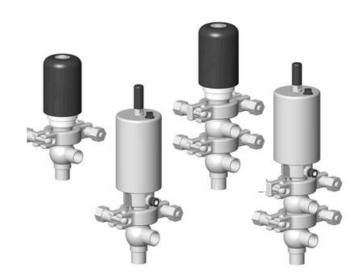

## Manual & Pneumatic

DE-NU012F25100 DCX3 mini, 1/2" T-body, Manual, SS/FKM

- High packing pressure
- Independent and compact body
- Many configuration options
- Possible use on a wide range of applications

## Product description

Definox Mini Seat Valves.

This seat valve design offers a wide range of options and variants.

Technical advantages:

- · From 1/2" to 1"
- $\cdot$  Fitted with PEEK plug as standard inert to chemical products
- · Welded or Clamp ends possible
- $\cdot$  Ergonomic handle with visual opening indicator
- $\cdot$  Elastomer seal avaliable for charged products
- · High packing pressure
- $\cdot$  Self-contained and compact body with a wide range of configuration options:
- · Possible use on a wide range of applications
- · Easy and fast maintenance thanks to the clamp assembly