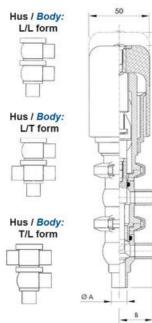

## Specifications

| Certificate            | 3.1 EN10204                 |
|------------------------|-----------------------------|
| Connection             | Weld ends                   |
| Description            | STEEL PLUG                  |
| House                  | T Body                      |
| Housing                | FKM                         |
| Internal Diameter      | 9.4                         |
| Material quality       | 1.4404                      |
| Outer Diameter         | 12.7                        |
| Surface Finish         | Indv.: RA 0,8µm Udv.: 1,2µm |
| Temperature range from | -5                          |

| Temperature range to 1 | 140 |
|------------------------|-----|
| Weight 0               | 0.6 |
| Working Pressure Max 1 | 18  |

50

ØH

Hus / Body: L form

Hus / Body: T form

Hus / Body:

L form

Hus / Body: T form