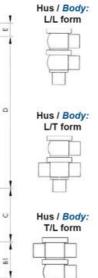

## Specifications

| Certificate            | 3.1 EN10204                 |
|------------------------|-----------------------------|
| Connection             | Weld ends                   |
| Description            | STEEL PLUG                  |
| House                  | T Body                      |
| Housing                | FKM                         |
| Internal Diameter      | 9.4                         |
| Material quality       | 1.4404                      |
| Outer Diameter         | 12.7                        |
| Surface Finish         | Indv.: RA 0,8µm Udv.: 1,2µm |
| Temperature range from | -5                          |

| Temperature range to 1 | 140 |
|------------------------|-----|
| Weight 0               | 0.6 |
| Working Pressure Max 1 | 18  |

50

ØH

Hus / Body: L form

Hus / Body: T form

Hus / Body:

L form

Hus / Body: T form