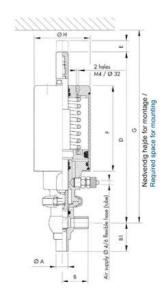

## Product description

Definox Mini Seat Valves.

This seat valve design offers a wide range of options and variants.

Technical advantages:

- · From 1/2" to 1"
- $\cdot$  Fitted with PEEK plug as standard inert to chemical products
- · Welded or Clamp ends possible
- $\cdot$  Ergonomic handle with visual opening indicator
- $\cdot$  Elastomer seal avaliable for charged products
- · High packing pressure
- $\cdot$  Self-contained and compact body with a wide range of configuration options:
- · Possible use on a wide range of applications
- · Easy and fast maintenance thanks to the clamp assembly

## Specifications

| Certificate            | 3.1 EN10204                 |
|------------------------|-----------------------------|
| Connection             | Weld ends                   |
| Description            | STEEL PLUG                  |
| House                  | T Body                      |
| Housing                | FKM                         |
| Internal Diameter      | 9.4                         |
| Material quality       | 1.4404                      |
| Outer Diameter         | 12.7                        |
| Surface Finish         | Indv.: RA 0,8µm Udv.: 1,2µm |
| Temperature range from | -5                          |

| Temperature range to 1 | 140 |
|------------------------|-----|
| Weight 0               | 0.6 |
| Working Pressure Max 1 | 18  |

50

ØH

Hus / Body: L form

Hus / Body: T form

Hus / Body:

L form

Hus / Body: T form