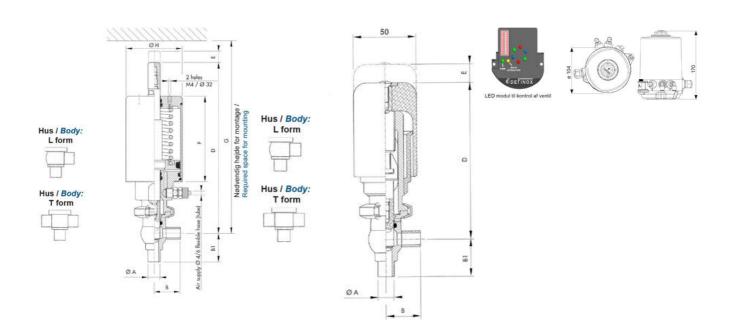

## Product description

Definox Mini Seat Valves.

This seat valve design offers a wide range of options and variants.

Technical advantages:

- · From 1/2" to 1"
- $\cdot$  Fitted with PEEK plug as standard inert to chemical products
- · Welded or Clamp ends possible
- · Ergonomic handle with visual opening indicator
- · Elastomer seal avaliable for charged products
- · High packing pressure
- · Self-contained and compact body with a wide range of configuration options:
- $\cdot$  Possible use on a wide range of applications
- · Easy and fast maintenance thanks to the clamp assembly

## **Specifications**

| Certificate            | 3.1 EN10204                 |
|------------------------|-----------------------------|
| Connection             | Weld ends                   |
| Description            | STEEL PLUG                  |
| House                  | T Body                      |
| Housing                | EPDM                        |
| Internal Diameter      | 9.4                         |
| Material quality       | 1.4404                      |
| Outer Diameter         | 12.7                        |
| Surface Finish         | Indv.: RA 0,8μm Udv.: 1,2μm |
| Temperature range from | -5                          |