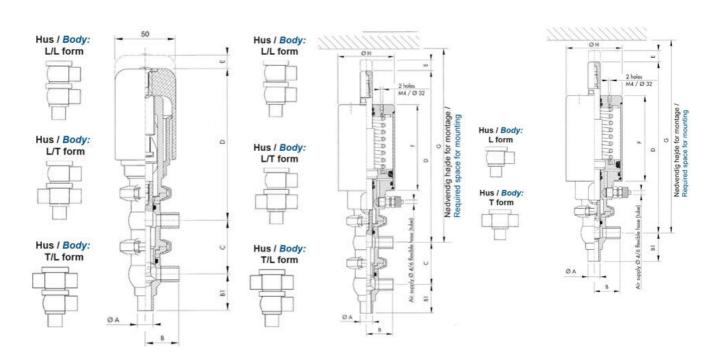

## Product description

Definox Mini Seat Valves.

This seat valve design offers a wide range of options and variants.

Technical advantages:

- · From 1/2" to 1"
- $\cdot$  Fitted with PEEK plug as standard inert to chemical products
- · Welded or Clamp ends possible
- · Ergonomic handle with visual opening indicator
- · Elastomer seal avaliable for charged products
- · High packing pressure
- · Self-contained and compact body with a wide range of configuration options:
- $\cdot$  Possible use on a wide range of applications
- · Easy and fast maintenance thanks to the clamp assembly

## **Specifications**

| Certificate            | 3.1 EN10204                 |
|------------------------|-----------------------------|
| Connection             | Weld ends                   |
| Description            | STEEL PLUG                  |
| House                  | T Body                      |
| Housing                | EPDM                        |
| Internal Diameter      | 9.4                         |
| Material quality       | 1.4404                      |
| Outer Diameter         | 12.7                        |
| Surface Finish         | Indv.: RA 0,8μm Udv.: 1,2μm |
| Temperature range from | -5                          |