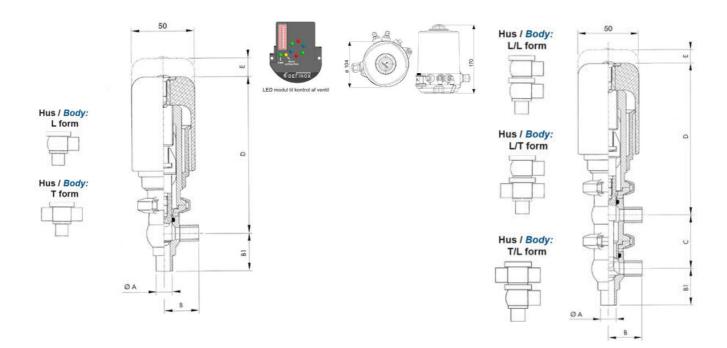

## Product description

Definox Mini Seat Valves.

This seat valve design offers a wide range of options and variants.

Technical advantages:

- · From 1/2" to 1"
- $\cdot$  Fitted with PEEK plug as standard inert to chemical products
- · Welded or Clamp ends possible
- · Ergonomic handle with visual opening indicator
- · Elastomer seal avaliable for charged products
- · High packing pressure
- · Self-contained and compact body with a wide range of configuration options:
- $\cdot$  Possible use on a wide range of applications
- · Easy and fast maintenance thanks to the clamp assembly

## **Specifications**

| Certificate            | 3.1 EN10204                 |
|------------------------|-----------------------------|
| Connection             | Weld ends                   |
| Description            | STEEL PLUG                  |
| House                  | T Body                      |
| Housing                | EPDM                        |
| Internal Diameter      | 9.4                         |
| Material quality       | 1.4404                      |
| Outer Diameter         | 12.7                        |
| Surface Finish         | Indv.: RA 0,8μm Udv.: 1,2μm |
| Temperature range from | -5                          |