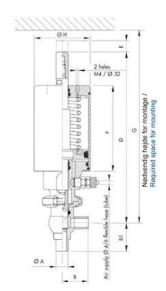

## Product description

Definox Mini Seat Valves.

This seat valve design offers a wide range of options and variants.

Technical advantages:

- · From 1/2" to 1"
- $\cdot$  Fitted with PEEK plug as standard inert to chemical products
- · Welded or Clamp ends possible
- $\cdot$  Ergonomic handle with visual opening indicator
- $\cdot$  Elastomer seal avaliable for charged products
- · High packing pressure
- $\cdot$  Self-contained and compact body with a wide range of configuration options:
- · Possible use on a wide range of applications
- · Easy and fast maintenance thanks to the clamp assembly

## Specifications

| Certificate            | 3.1 EN10204                 |
|------------------------|-----------------------------|
| Connection             | Weld ends                   |
| Description            | PEEK PLUG                   |
| House                  | T Body                      |
| Housing                | FKM                         |
| Internal Diameter      | 9.4                         |
| Material quality       | 1.4404                      |
| Outer Diameter         | 12.7                        |
| Surface Finish         | Indv.: RA 0,8µm Udv.: 1,2µm |
| Temperature range from | -5                          |

| Temperature range to 1 | 140 |
|------------------------|-----|
| Weight 0               | 0.6 |
| Working Pressure Max 1 | 18  |

50

ØH

Hus / Body: L form

Hus / Body: T form

Hus / Body:

L form

Hus / Body: T form