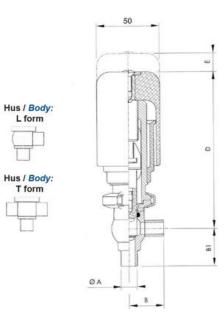

| Temperature range to 1 | 140 |
|------------------------|-----|
| Weight 0               | 0.6 |
| Working Pressure Max 1 | 18  |

50

ØH

Hus / Body: L form

Hus / Body: T form

Hus / Body:

L form

Hus / Body: T form