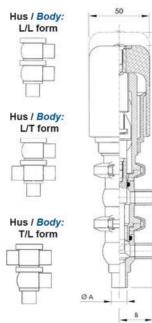

## Specifications

| Certificate            | 3.1 EN10204                 |
|------------------------|-----------------------------|
| Connection             | Weld ends                   |
| Description            | PEEK PLUG                   |
| House                  | T Body                      |
| Housing                | FKM                         |
| Internal Diameter      | 9.4                         |
| Material quality       | 1.4404                      |
| Outer Diameter         | 12.7                        |
| Surface Finish         | Indv.: RA 0,8µm Udv.: 1,2µm |
| Temperature range from | -5                          |

| Temperature range to 1 | 140 |
|------------------------|-----|
| Weight 0               | 0.6 |
| Working Pressure Max 1 | 18  |

50

ØH

Hus / Body: L form

Hus / Body: T form

Hus / Body:

L form

Hus / Body: T form