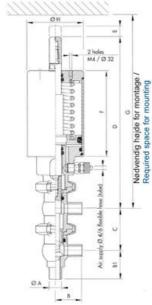

## Product description

Definox Mini Seat Valves.

This seat valve design offers a wide range of options and variants.

Technical advantages:

- · From 1/2" to 1"
- $\cdot$  Fitted with PEEK plug as standard inert to chemical products
- · Welded or Clamp ends possible
- $\cdot$  Ergonomic handle with visual opening indicator
- $\cdot$  Elastomer seal avaliable for charged products
- · High packing pressure
- $\cdot$  Self-contained and compact body with a wide range of configuration options:
- · Possible use on a wide range of applications
- · Easy and fast maintenance thanks to the clamp assembly

## Specifications

| Certificate            | 3.1 EN10204                 |
|------------------------|-----------------------------|
| Connection             | Weld ends                   |
| Description            | PEEK PLUG                   |
| House                  | T Body                      |
| Housing                | FKM                         |
| Internal Diameter      | 9.4                         |
| Material quality       | 1.4404                      |
| Outer Diameter         | 12.7                        |
| Surface Finish         | Indv.: RA 0,8µm Udv.: 1,2µm |
| Temperature range from | -5                          |

| Temperature range to 1 | 140 |
|------------------------|-----|
| Weight 0               | 0.6 |
| Working Pressure Max 1 | 18  |

50

ØH

Hus / Body: L form

Hus / Body: T form

Hus / Body:

L form

Hus / Body: T form