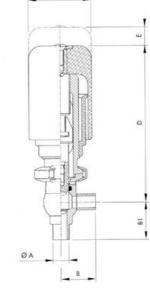

## Specifications

| Certificate            | 3.1 EN10204                 |
|------------------------|-----------------------------|
| Connection             | Weld ends                   |
| Description            | PEEK PLUG                   |
| House                  | T Body                      |
| Housing                | FKM                         |
| Internal Diameter      | 9.4                         |
| Material quality       | 1.4404                      |
| Outer Diameter         | 12.7                        |
| Surface Finish         | Indv.: RA 0,8µm Udv.: 1,2µm |
| Temperature range from | -5                          |

| Temperature range to 1 | 140 |
|------------------------|-----|
| Weight 0               | 0.6 |
| Working Pressure Max 1 | 18  |

50

ØH

Hus / Body: L form

Hus / Body: T form

Hus / Body:

L form

Hus / Body: T form