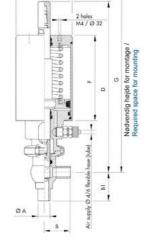

## Specifications

| Certificate            | 3.1 EN10204                 |
|------------------------|-----------------------------|
| Connection             | Weld ends                   |
| Description            | PEEK PLUG                   |
| House                  | T Body                      |
| Housing                | FKM                         |
| Internal Diameter      | 9.4                         |
| Material quality       | 1.4404                      |
| Outer Diameter         | 12.7                        |
| Surface Finish         | Indv.: RA 0,8µm Udv.: 1,2µm |
| Temperature range from | -5                          |

| Temperature range to 1 | 140 |
|------------------------|-----|
| Weight 0               | 0.6 |
| Working Pressure Max 1 | 18  |

50

ØH

Hus / Body: L form

Hus / Body: T form

Hus / Body:

L form

Hus / Body: T form