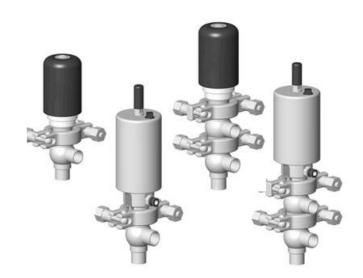

## Manual & Pneumatic

DE-NU012F22100 DCX3 mini, 1/2" T-body, Manual, PEEK/FKM

- High packing pressure
- Independent and compact body
- Many configuration options
- Possible use on a wide range of applications

## Product description

Definox Mini Seat Valves.

This seat valve design offers a wide range of options and variants.

Technical advantages:

- · From 1/2" to 1"
- $\cdot$  Fitted with PEEK plug as standard inert to chemical products
- · Welded or Clamp ends possible
- $\cdot$  Ergonomic handle with visual opening indicator
- $\cdot$  Elastomer seal avaliable for charged products
- · High packing pressure
- $\cdot$  Self-contained and compact body with a wide range of configuration options:
- · Possible use on a wide range of applications
- · Easy and fast maintenance thanks to the clamp assembly