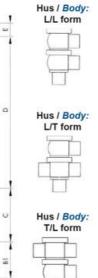

## Specifications

| Certificate            | 3.1 EN10204                 |
|------------------------|-----------------------------|
| Connection             | Weld ends                   |
| Description            | PEEK PLUG                   |
| House                  | T Body                      |
| Housing                | FKM                         |
| Internal Diameter      | 9.4                         |
| Material quality       | 1.4404                      |
| Outer Diameter         | 12.7                        |
| Surface Finish         | Indv.: RA 0,8µm Udv.: 1,2µm |
| Temperature range from | -5                          |

| Temperature range to 1 | 140 |
|------------------------|-----|
| Weight 0               | 0.6 |
| Working Pressure Max 1 | 18  |

50

ØH

Hus / Body: L form

Hus / Body: T form

Hus / Body:

L form

Hus / Body: T form