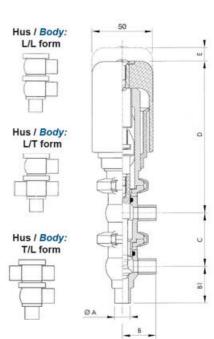

| Temperature range to 1 | 140 |
|------------------------|-----|
| Weight 0               | 0.6 |
| Working Pressure Max 1 | 18  |

50

ØH

Hus / Body: L form

Hus / Body: T form

Hus / Body:

L form

Hus / Body: T form