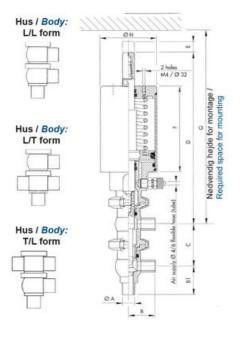

| Temperature range to 1 | 140 |
|------------------------|-----|
| Weight 0               | 0.6 |
| Working Pressure Max 1 | 18  |

50

ØH

Hus / Body: L form

Hus / Body: T form

Hus / Body:

L form

Hus / Body: T form