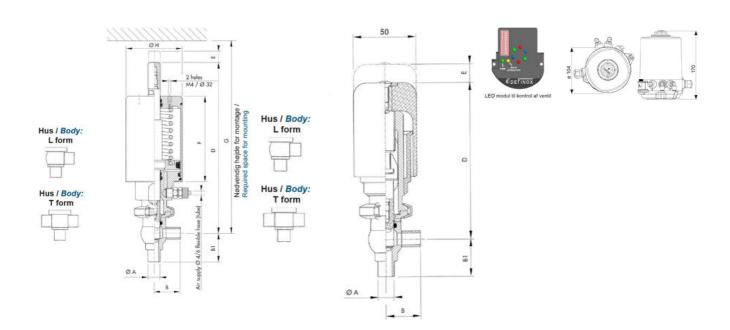

## **Specifications**

| Certificate            | 3.1 EN10204                 |
|------------------------|-----------------------------|
| Connection             | Weld ends                   |
| Description            | STEEL PLUG                  |
| House                  | L Body                      |
| Housing                | PFA/FKM                     |
| Internal Diameter      | 9.4                         |
| Material quality       | 1.4404                      |
| Outer Diameter         | 12.7                        |
| Surface Finish         | Indv.: RA 0,8μm Udv.: 1,2μm |
| Temperature range from | -5                          |

| Temperature range to | 140 |
|----------------------|-----|
| Weight               | 0.6 |
| Working Pressure Max | 18  |