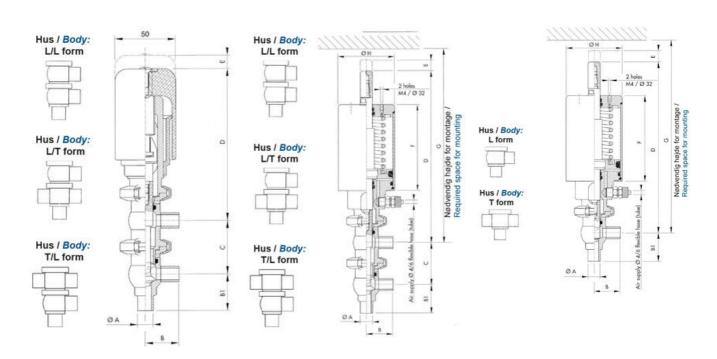

## **Specifications**

| Certificate            | 3.1 EN10204                 |
|------------------------|-----------------------------|
| Connection             | Weld ends                   |
| Description            | STEEL PLUG                  |
| House                  | L Body                      |
| Housing                | PFA/FKM                     |
| Internal Diameter      | 9.4                         |
| Material quality       | 1.4404                      |
| Outer Diameter         | 12.7                        |
| Surface Finish         | Indv.: RA 0,8μm Udv.: 1,2μm |
| Temperature range from | -5                          |

| Temperature range to | 140 |
|----------------------|-----|
| Weight               | 0.6 |
| Working Pressure Max | 18  |