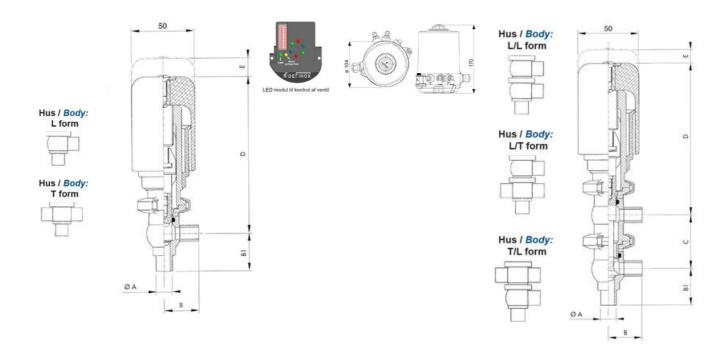

## **Specifications**

| Certificate            | 3.1 EN10204                 |
|------------------------|-----------------------------|
| Connection             | Weld ends                   |
| Description            | STEEL PLUG                  |
| House                  | L Body                      |
| Housing                | PFA/FKM                     |
| Internal Diameter      | 9.4                         |
| Material quality       | 1.4404                      |
| Outer Diameter         | 12.7                        |
| Surface Finish         | Indv.: RA 0,8μm Udv.: 1,2μm |
| Temperature range from | -5                          |

| Temperature range to | 140 |
|----------------------|-----|
| Weight               | 0.6 |
| Working Pressure Max | 18  |