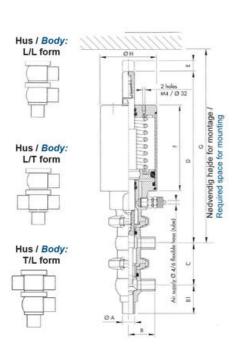

## Product description

Definox Mini Seat Valves.

This seat valve design offers a wide range of options and variants.

Technical advantages:

- · From 1/2" to 1"
- $\cdot$  Fitted with PEEK plug as standard inert to chemical products
- · Welded or Clamp ends possible
- · Ergonomic handle with visual opening indicator
- · Elastomer seal avaliable for charged products
- · High packing pressure
- · Self-contained and compact body with a wide range of configuration options:
- $\cdot$  Possible use on a wide range of applications
- · Easy and fast maintenance thanks to the clamp assembly