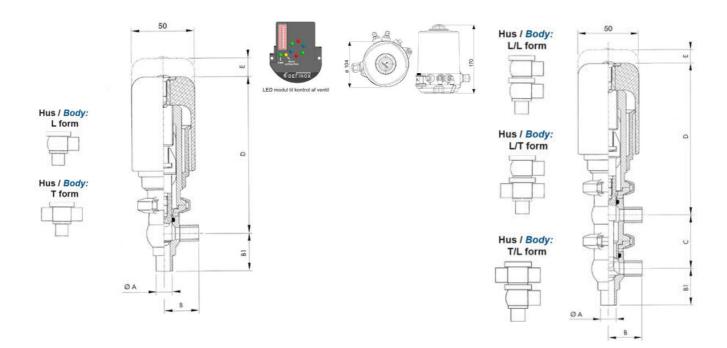

## **Specifications**

| Certificate            | 3.1 EN10204                 |
|------------------------|-----------------------------|
| Connection             | Weld ends                   |
| Description            | STEEL PLUG                  |
| House                  | L Body                      |
| Housing                | FKM                         |
| Internal Diameter      | 9.4                         |
| Material quality       | 1.4404                      |
| Outer Diameter         | 12.7                        |
| Surface Finish         | Indv.: RA 0,8μm Udv.: 1,2μm |
| Temperature range from | -5                          |

| Temperature range to | 140 |
|----------------------|-----|
| Weight               | 0.6 |
| Working Pressure Max | 18  |