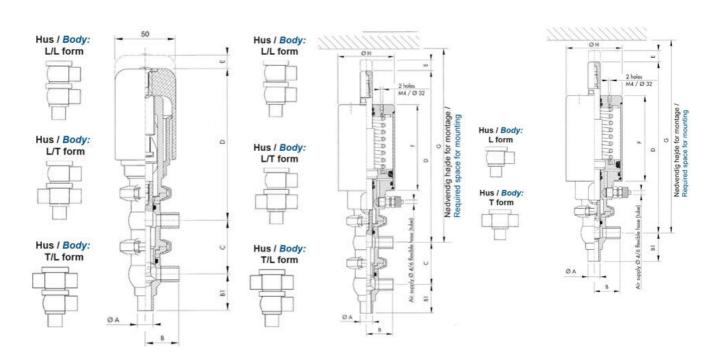

## **Specifications**

| Certificate            | 3.1 EN10204                 |
|------------------------|-----------------------------|
| Connection             | Weld ends                   |
| Description            | STEEL PLUG                  |
| House                  | L Body                      |
| Housing                | FKM                         |
| Internal Diameter      | 9.4                         |
| Material quality       | 1.4404                      |
| Outer Diameter         | 12.7                        |
| Surface Finish         | Indv.: RA 0,8μm Udv.: 1,2μm |
| Temperature range from | -5                          |

| Temperature range to | 140 |
|----------------------|-----|
| Weight               | 0.6 |
| Working Pressure Max | 18  |