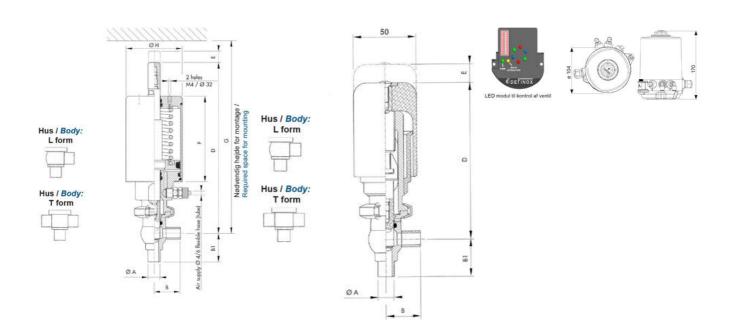

## **Specifications**

| Certificate            | 3.1 EN10204                 |
|------------------------|-----------------------------|
| Connection             | Weld ends                   |
| Description            | STEEL PLUG                  |
| House                  | L Body                      |
| Housing                | FKM                         |
| Internal Diameter      | 9.4                         |
| Material quality       | 1.4404                      |
| Outer Diameter         | 12.7                        |
| Surface Finish         | Indv.: RA 0,8μm Udv.: 1,2μm |
| Temperature range from | -5                          |

| Temperature range to | 140 |
|----------------------|-----|
| Weight               | 0.6 |
| Working Pressure Max | 18  |