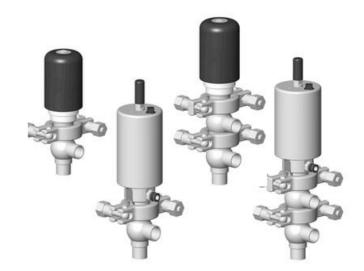

## Product description

Definox Mini Seat Valves.

This seat valve design offers a wide range of options and variants.

Technical advantages:

- · From 1/2" to 1"
- $\cdot$  Fitted with PEEK plug as standard inert to chemical products
- · Welded or Clamp ends possible
- · Ergonomic handle with visual opening indicator
- · Elastomer seal avaliable for charged products
- · High packing pressure
- · Self-contained and compact body with a wide range of configuration options:
- $\cdot$  Possible use on a wide range of applications
- · Easy and fast maintenance thanks to the clamp assembly