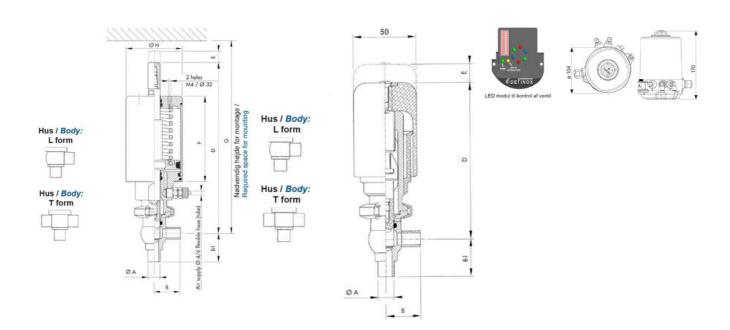

## **Specifications**

| Certificate            | 3.1 EN10204                 |
|------------------------|-----------------------------|
| Connection             | Weld ends                   |
| Description            | STEEL PLUG                  |
| House                  | L Body                      |
| Housing                | EPDM                        |
| Internal Diameter      | 9.4                         |
| Material quality       | 1.4404                      |
| Outer Diameter         | 12.7                        |
| Surface Finish         | Indv.: RA 0,8μm Udv.: 1,2μm |
| Temperature range from | -5                          |

| Temperature range to | 140 |
|----------------------|-----|
| Weight               | 0.6 |
| Working Pressure Max | 18  |