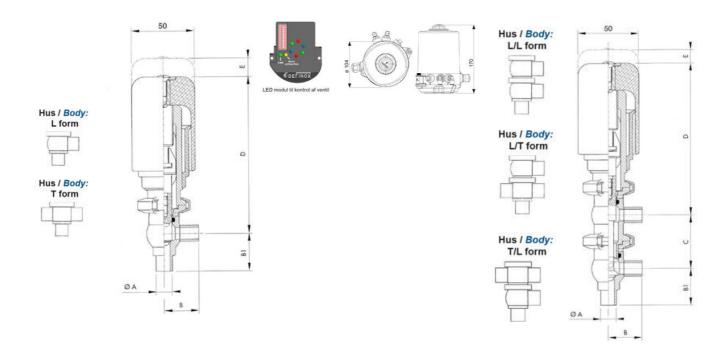

## **Specifications**

| Certificate            | 3.1 EN10204                 |
|------------------------|-----------------------------|
| Connection             | Weld ends                   |
| Description            | STEEL PLUG                  |
| House                  | L Body                      |
| Housing                | EPDM                        |
| Internal Diameter      | 9.4                         |
| Material quality       | 1.4404                      |
| Outer Diameter         | 12.7                        |
| Surface Finish         | Indv.: RA 0,8μm Udv.: 1,2μm |
| Temperature range from | -5                          |

| Temperature range to | 140 |
|----------------------|-----|
| Weight               | 0.6 |
| Working Pressure Max | 18  |