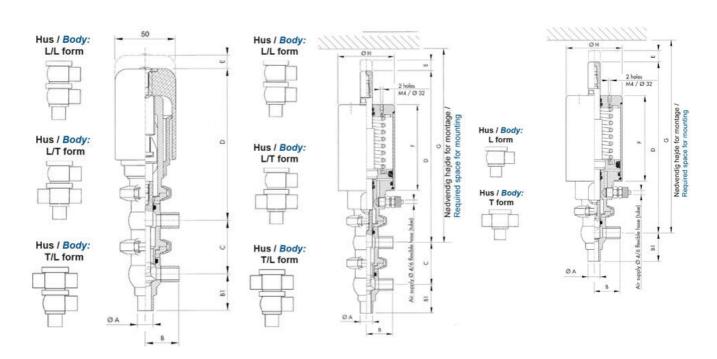

## **Specifications**

| Certificate            | 3.1 EN10204                 |
|------------------------|-----------------------------|
| Connection             | Weld ends                   |
| Description            | STEEL PLUG                  |
| House                  | L Body                      |
| Housing                | EPDM                        |
| Internal Diameter      | 9.4                         |
| Material quality       | 1.4404                      |
| Outer Diameter         | 12.7                        |
| Surface Finish         | Indv.: RA 0,8μm Udv.: 1,2μm |
| Temperature range from | -5                          |

| Temperature range to | 140 |
|----------------------|-----|
| Weight               | 0.6 |
| Working Pressure Max | 18  |