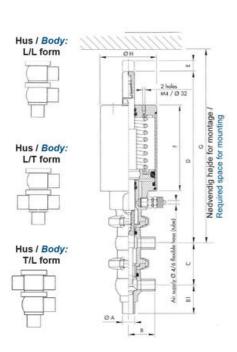

## Product description

Definox Mini Seat Valves.

This seat valve design offers a wide range of options and variants.

Technical advantages:

- · From 1/2" to 1"
- $\cdot$  Fitted with PEEK plug as standard inert to chemical products
- · Welded or Clamp ends possible
- · Ergonomic handle with visual opening indicator
- · Elastomer seal avaliable for charged products
- · High packing pressure
- · Self-contained and compact body with a wide range of configuration options:
- $\cdot$  Possible use on a wide range of applications
- · Easy and fast maintenance thanks to the clamp assembly

## **Specifications**

| Certificate            | 3.1 EN10204                 |
|------------------------|-----------------------------|
| Connection             | Weld ends                   |
| Description            | STEEL PLUG                  |
| House                  | L Body                      |
| Housing                | EPDM                        |
| Internal Diameter      | 9.4                         |
| Material quality       | 1.4404                      |
| Outer Diameter         | 12.7                        |
| Surface Finish         | Indv.: RA 0,8μm Udv.: 1,2μm |
| Temperature range from | -5                          |