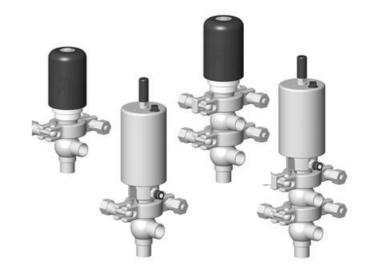

## Product description

Definox Mini Seat Valves.

This seat valve design offers a wide range of options and variants.

Technical advantages:

- · From 1/2" to 1"
- $\cdot$  Fitted with PEEK plug as standard inert to chemical products
- · Welded or Clamp ends possible
- · Ergonomic handle with visual opening indicator
- · Elastomer seal avaliable for charged products
- · High packing pressure
- · Self-contained and compact body with a wide range of configuration options:
- $\cdot$  Possible use on a wide range of applications
- · Easy and fast maintenance thanks to the clamp assembly