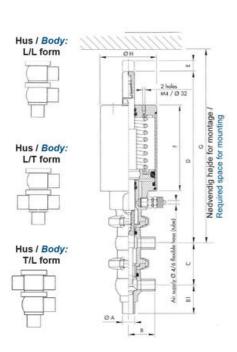

## Product description

Definox Mini Seat Valves.

This seat valve design offers a wide range of options and variants.

Technical advantages:

- · From 1/2" to 1"
- $\cdot$  Fitted with PEEK plug as standard inert to chemical products
- · Welded or Clamp ends possible
- · Ergonomic handle with visual opening indicator
- · Elastomer seal avaliable for charged products
- · High packing pressure
- · Self-contained and compact body with a wide range of configuration options:
- $\cdot$  Possible use on a wide range of applications
- · Easy and fast maintenance thanks to the clamp assembly

## **Specifications**

| Certificate            | 3.1 EN10204                 |
|------------------------|-----------------------------|
| Connection             | Weld ends                   |
| Description            | PEEK PLUG                   |
| House                  | L Body                      |
| Housing                | FKM                         |
| Internal Diameter      | 9.4                         |
| Material quality       | 1.4404                      |
| Outer Diameter         | 12.7                        |
| Surface Finish         | Indv.: RA 0,8μm Udv.: 1,2μm |
| Temperature range from | -5                          |