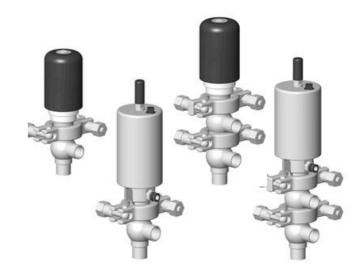

## Product description

Definox Mini Seat Valves.

This seat valve design offers a wide range of options and variants.

Technical advantages:

- · From 1/2" to 1"
- $\cdot$  Fitted with PEEK plug as standard inert to chemical products
- · Welded or Clamp ends possible
- · Ergonomic handle with visual opening indicator
- · Elastomer seal avaliable for charged products
- · High packing pressure
- · Self-contained and compact body with a wide range of configuration options:
- $\cdot$  Possible use on a wide range of applications
- · Easy and fast maintenance thanks to the clamp assembly