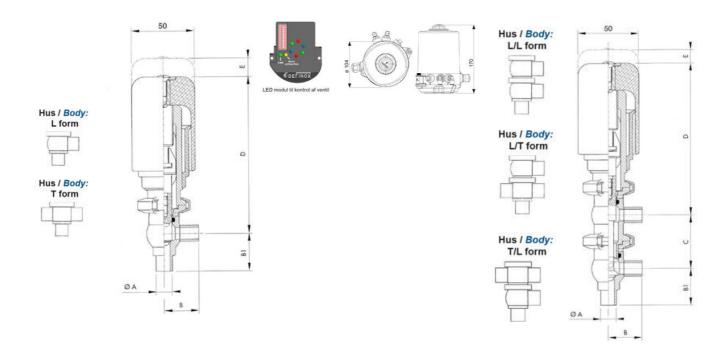

## Product description

Definox Mini Seat Valves.

This seat valve design offers a wide range of options and variants.

Technical advantages:

- · From 1/2" to 1"
- $\cdot$  Fitted with PEEK plug as standard inert to chemical products
- · Welded or Clamp ends possible
- · Ergonomic handle with visual opening indicator
- · Elastomer seal avaliable for charged products
- · High packing pressure
- · Self-contained and compact body with a wide range of configuration options:
- $\cdot$  Possible use on a wide range of applications
- · Easy and fast maintenance thanks to the clamp assembly

## **Specifications**

| Certificate            | 3.1 EN10204                 |
|------------------------|-----------------------------|
| Connection             | Weld ends                   |
| Description            | PEEK PLUG                   |
| House                  | L Body                      |
| Housing                | FKM                         |
| Internal Diameter      | 9.4                         |
| Material quality       | 1.4404                      |
| Outer Diameter         | 12.7                        |
| Surface Finish         | Indv.: RA 0,8μm Udv.: 1,2μm |
| Temperature range from | -5                          |