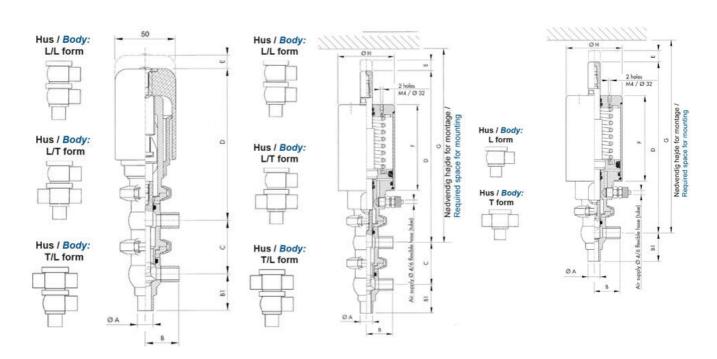

## Product description

Definox Mini Seat Valves.

This seat valve design offers a wide range of options and variants.

Technical advantages:

- · From 1/2" to 1"
- $\cdot$  Fitted with PEEK plug as standard inert to chemical products
- · Welded or Clamp ends possible
- · Ergonomic handle with visual opening indicator
- · Elastomer seal avaliable for charged products
- · High packing pressure
- · Self-contained and compact body with a wide range of configuration options:
- $\cdot$  Possible use on a wide range of applications
- · Easy and fast maintenance thanks to the clamp assembly

## **Specifications**

| Certificate            | 3.1 EN10204                 |
|------------------------|-----------------------------|
| Connection             | Weld ends                   |
| Description            | PEEK PLUG                   |
| House                  | L Body                      |
| Housing                | FKM                         |
| Internal Diameter      | 9.4                         |
| Material quality       | 1.4404                      |
| Outer Diameter         | 12.7                        |
| Surface Finish         | Indv.: RA 0,8μm Udv.: 1,2μm |
| Temperature range from | -5                          |