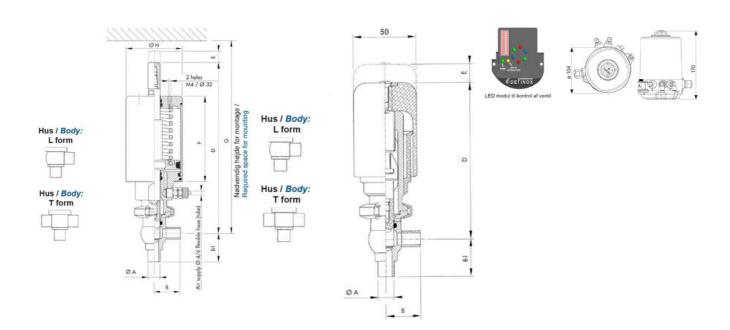

## Product description

Definox Mini Seat Valves.

This seat valve design offers a wide range of options and variants.

Technical advantages:

- · From 1/2" to 1"
- $\cdot$  Fitted with PEEK plug as standard inert to chemical products
- · Welded or Clamp ends possible
- · Ergonomic handle with visual opening indicator
- · Elastomer seal avaliable for charged products
- · High packing pressure
- · Self-contained and compact body with a wide range of configuration options:
- $\cdot$  Possible use on a wide range of applications
- · Easy and fast maintenance thanks to the clamp assembly

## **Specifications**

| Certificate            | 3.1 EN10204                 |
|------------------------|-----------------------------|
| Connection             | Weld ends                   |
| Description            | PEEK PLUG                   |
| House                  | L Body                      |
| Housing                | FKM                         |
| Internal Diameter      | 9.4                         |
| Material quality       | 1.4404                      |
| Outer Diameter         | 12.7                        |
| Surface Finish         | Indv.: RA 0,8μm Udv.: 1,2μm |
| Temperature range from | -5                          |