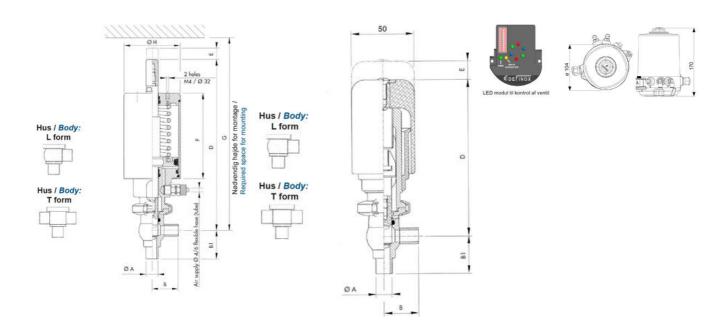

## Product description

Definox Mini Seat Valves.

This seat valve design offers a wide range of options and variants.

Technical advantages:

- · From 1/2" to 1"
- · Fitted with PEEK plug as standard inert to chemical products
- · Welded or Clamp ends possible
- · Ergonomic handle with visual opening indicator
- · Elastomer seal avaliable for charged products
- · High packing pressure
- · Self-contained and compact body with a wide range of configuration options:
- $\cdot$  Possible use on a wide range of applications
- · Easy and fast maintenance thanks to the clamp assembly