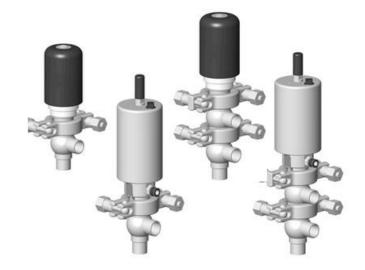

## Manual & Pneumatic

DE-NU012A37100 DCX3 mini, ½" X-body, NC pneumatic, SS/PFA/FKM

- High packing pressure
- · Independent and compact body
- Many configuration options
- Possible use on a wide range of applications

## Product description

Definox Mini Seat Valves.

This seat valve design offers a wide range of options and variants.

Technical advantages:

- · From 1/2" to 1"
- · Fitted with PEEK plug as standard inert to chemical products
- · Welded or Clamp ends possible
- · Ergonomic handle with visual opening indicator
- · Elastomer seal avaliable for charged products
- · High packing pressure
- · Self-contained and compact body with a wide range of configuration options:
- $\cdot$  Possible use on a wide range of applications
- · Easy and fast maintenance thanks to the clamp assembly