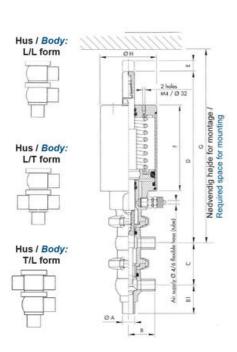

## Product description

Definox Mini Seat Valves.

This seat valve design offers a wide range of options and variants.

Technical advantages:

- · From 1/2" to 1"
- · Fitted with PEEK plug as standard inert to chemical products
- · Welded or Clamp ends possible
- · Ergonomic handle with visual opening indicator
- · Elastomer seal avaliable for charged products
- · High packing pressure
- · Self-contained and compact body with a wide range of configuration options:
- $\cdot$  Possible use on a wide range of applications
- · Easy and fast maintenance thanks to the clamp assembly