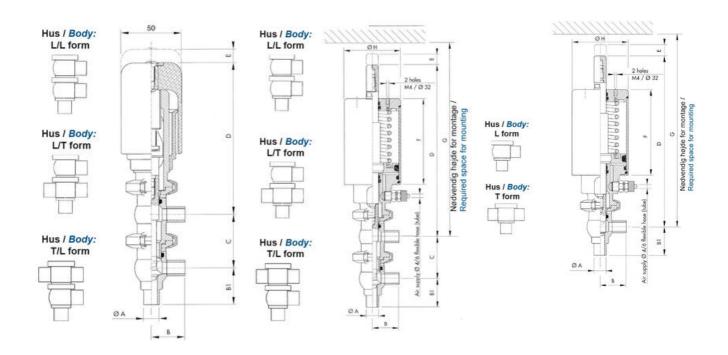

## Product description

Definox Mini Seat Valves.

This seat valve design offers a wide range of options and variants.

Technical advantages:

- · From 1/2" to 1"
- · Fitted with PEEK plug as standard inert to chemical products
- · Welded or Clamp ends possible
- · Ergonomic handle with visual opening indicator
- · Elastomer seal avaliable for charged products
- · High packing pressure
- · Self-contained and compact body with a wide range of configuration options:
- $\cdot$  Possible use on a wide range of applications
- · Easy and fast maintenance thanks to the clamp assembly