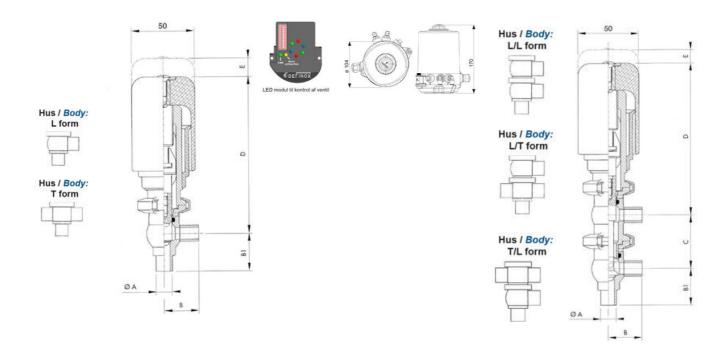

## Product description

Definox Mini Seat Valves.

This seat valve design offers a wide range of options and variants.

Technical advantages:

- · From 1/2" to 1"
- · Fitted with PEEK plug as standard inert to chemical products
- · Welded or Clamp ends possible
- · Ergonomic handle with visual opening indicator
- · Elastomer seal avaliable for charged products
- · High packing pressure
- · Self-contained and compact body with a wide range of configuration options:
- $\cdot$  Possible use on a wide range of applications
- · Easy and fast maintenance thanks to the clamp assembly