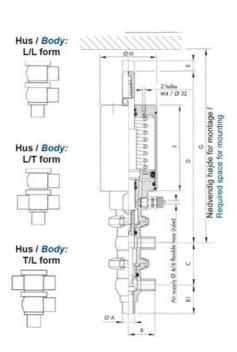

### Product description

Definox Mini Seat Valves.

This seat valve design offers a wide range of options and variants.

Technical advantages:

- · From 1/2" to 1"
- $\cdot$  Fitted with PEEK plug as standard inert to chemical products
- · Welded or Clamp ends possible
- · Ergonomic handle with visual opening indicator
- · Elastomer seal avaliable for charged products
- · High packing pressure
- · Self-contained and compact body with a wide range of configuration options:
- $\cdot$  Possible use on a wide range of applications
- · Easy and fast maintenance thanks to the clamp assembly