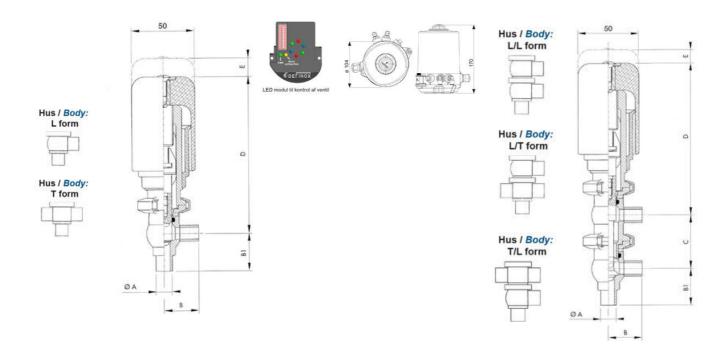

### Product description

Definox Mini Seat Valves.

This seat valve design offers a wide range of options and variants.

Technical advantages:

- · From 1/2" to 1"
- $\cdot$  Fitted with PEEK plug as standard inert to chemical products
- · Welded or Clamp ends possible
- · Ergonomic handle with visual opening indicator
- · Elastomer seal avaliable for charged products
- · High packing pressure
- · Self-contained and compact body with a wide range of configuration options:
- $\cdot$  Possible use on a wide range of applications
- · Easy and fast maintenance thanks to the clamp assembly