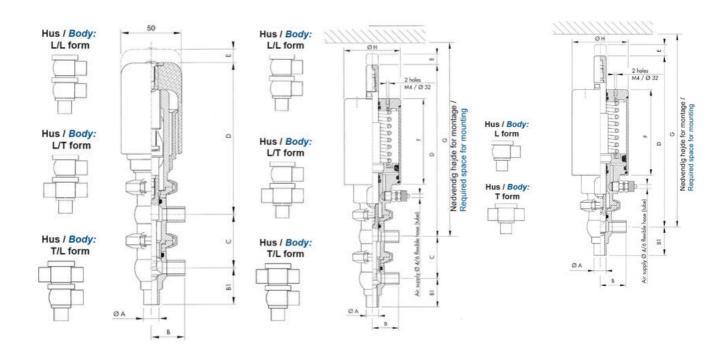

## Product description

Definox Mini Seat Valves.

This seat valve design offers a wide range of options and variants.

Technical advantages:

- · From 1/2" to 1"
- $\cdot$  Fitted with PEEK plug as standard inert to chemical products
- · Welded or Clamp ends possible
- · Ergonomic handle with visual opening indicator
- · Elastomer seal avaliable for charged products
- · High packing pressure
- · Self-contained and compact body with a wide range of configuration options:
- $\cdot$  Possible use on a wide range of applications
- · Easy and fast maintenance thanks to the clamp assembly

## **Specifications**

| Certificate            | 3.1 EN10204                 |
|------------------------|-----------------------------|
| Connection             | Weld ends                   |
| Description            | STEEL PLUG                  |
| House                  | X Body                      |
| Housing                | EPDM                        |
| Internal Diameter      | 9.4                         |
| Material quality       | 1.4404                      |
| Outer Diameter         | 12.7                        |
| Surface Finish         | Indv.: RA 0,8μm Udv.: 1,2μm |
| Temperature range from | -5                          |

| Temperature range to | 140 |
|----------------------|-----|
| Weight               | 1.5 |
| Working Pressure Max | 18  |