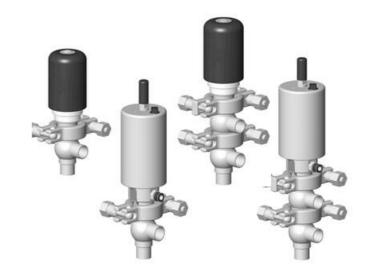

## Manual & Pneumatic

DE-NU012A34100 DCX3 mini, ½" X-body, NC pneumatic, SS/EPDM

- High packing pressure
- · Independent and compact body
- Many configuration options
- Possible use on a wide range of applications

## Product description

Definox Mini Seat Valves.

This seat valve design offers a wide range of options and variants.

Technical advantages:

- · From 1/2" to 1"
- $\cdot$  Fitted with PEEK plug as standard inert to chemical products
- · Welded or Clamp ends possible
- · Ergonomic handle with visual opening indicator
- · Elastomer seal avaliable for charged products
- · High packing pressure
- · Self-contained and compact body with a wide range of configuration options:
- $\cdot$  Possible use on a wide range of applications
- · Easy and fast maintenance thanks to the clamp assembly