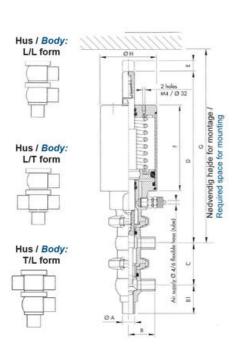

## Manual & Pneumatic

DE-NU012A34100 DCX3 mini, ½" X-body, NC pneumatic, SS/EPDM

- High packing pressure
- · Independent and compact body
- Many configuration options
- Possible use on a wide range of applications

## Product description

Definox Mini Seat Valves.

This seat valve design offers a wide range of options and variants.

Technical advantages:

- · From 1/2" to 1"
- $\cdot$  Fitted with PEEK plug as standard inert to chemical products
- · Welded or Clamp ends possible
- · Ergonomic handle with visual opening indicator
- · Elastomer seal avaliable for charged products
- · High packing pressure
- · Self-contained and compact body with a wide range of configuration options:
- $\cdot$  Possible use on a wide range of applications
- · Easy and fast maintenance thanks to the clamp assembly