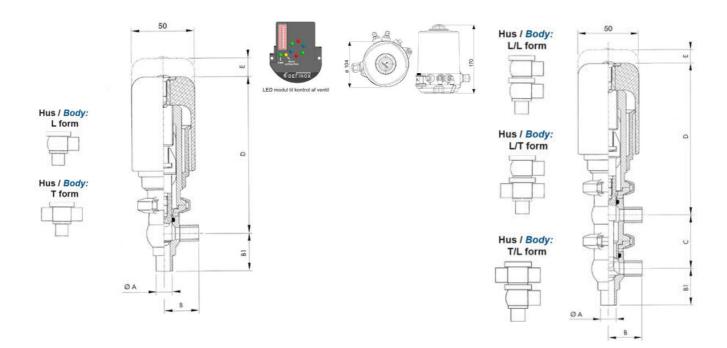

## Product description

Definox Mini Seat Valves.

This seat valve design offers a wide range of options and variants.

Technical advantages:

- · From 1/2" to 1"
- $\cdot$  Fitted with PEEK plug as standard inert to chemical products
- · Welded or Clamp ends possible
- · Ergonomic handle with visual opening indicator
- · Elastomer seal avaliable for charged products
- · High packing pressure
- · Self-contained and compact body with a wide range of configuration options:
- $\cdot$  Possible use on a wide range of applications
- · Easy and fast maintenance thanks to the clamp assembly

## **Specifications**

| Certificate            | 3.1 EN10204                 |
|------------------------|-----------------------------|
| Connection             | Weld ends                   |
| Description            | STEEL PLUG                  |
| House                  | X Body                      |
| Housing                | EPDM                        |
| Internal Diameter      | 9.4                         |
| Material quality       | 1.4404                      |
| Outer Diameter         | 12.7                        |
| Surface Finish         | Indv.: RA 0,8μm Udv.: 1,2μm |
| Temperature range from | -5                          |

| Temperature range to | 140 |
|----------------------|-----|
| Weight               | 1.5 |
| Working Pressure Max | 18  |