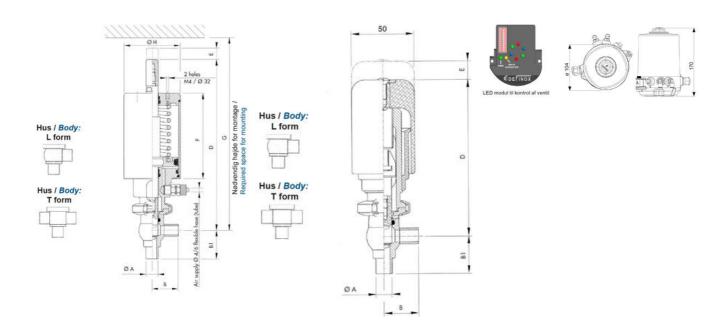

## Product description

Definox Mini Seat Valves.

This seat valve design offers a wide range of options and variants.

Technical advantages:

- · From 1/2" to 1"
- $\cdot$  Fitted with PEEK plug as standard inert to chemical products
- · Welded or Clamp ends possible
- · Ergonomic handle with visual opening indicator
- · Elastomer seal avaliable for charged products
- · High packing pressure
- · Self-contained and compact body with a wide range of configuration options:
- $\cdot$  Possible use on a wide range of applications
- · Easy and fast maintenance thanks to the clamp assembly

## **Specifications**

| Certificate            | 3.1 EN10204                 |
|------------------------|-----------------------------|
| Connection             | Weld ends                   |
| Description            | STEEL PLUG                  |
| House                  | X Body                      |
| Housing                | EPDM                        |
| Internal Diameter      | 9.4                         |
| Material quality       | 1.4404                      |
| Outer Diameter         | 12.7                        |
| Surface Finish         | Indv.: RA 0,8μm Udv.: 1,2μm |
| Temperature range from | -5                          |

| Temperature range to | 140 |
|----------------------|-----|
| Weight               | 1.5 |
| Working Pressure Max | 18  |