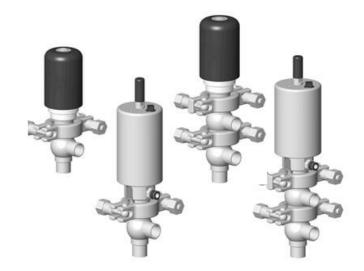

### Product description

Definox Mini Seat Valves.

This seat valve design offers a wide range of options and variants.

Technical advantages:

- · From 1/2" to 1"
- · Fitted with PEEK plug as standard inert to chemical products
- · Welded or Clamp ends possible
- · Ergonomic handle with visual opening indicator
- · Elastomer seal avaliable for charged products
- · High packing pressure
- · Self-contained and compact body with a wide range of configuration options:
- Possible use on a wide range of applications
- · Easy and fast maintenance thanks to the clamp assembly