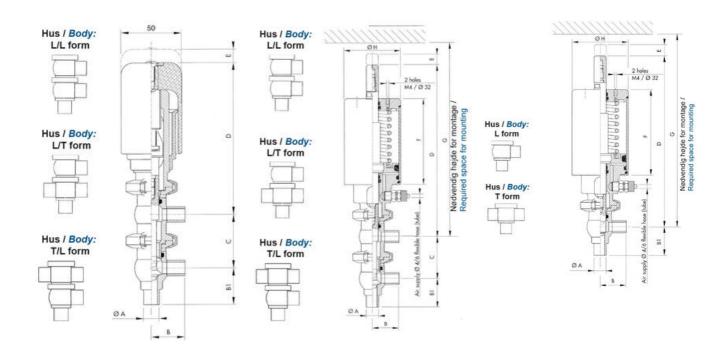

### Product description

Definox Mini Seat Valves.

This seat valve design offers a wide range of options and variants.

Technical advantages:

- · From 1/2" to 1"
- · Fitted with PEEK plug as standard inert to chemical products
- · Welded or Clamp ends possible
- · Ergonomic handle with visual opening indicator
- · Elastomer seal avaliable for charged products
- · High packing pressure
- · Self-contained and compact body with a wide range of configuration options:
- Possible use on a wide range of applications
- · Easy and fast maintenance thanks to the clamp assembly

#### **Specifications**

| Certificate            | 3.1 EN10204                 |
|------------------------|-----------------------------|
| Connection             | Weld ends                   |
| Description            | PEEK PLUG                   |
| House                  | X Body                      |
| Housing                | FKM                         |
| Internal Diameter      | 9.4                         |
| Material quality       | 1.4404                      |
| Outer Diameter         | 12.7                        |
| Surface Finish         | Indv.: RA 0,8μm Udv.: 1,2μm |
| Temperature range from | -5                          |
|                        |                             |

| Temperature range to | 140 |
|----------------------|-----|
| Weight               | 1.5 |
| Working Pressure Max | 18  |