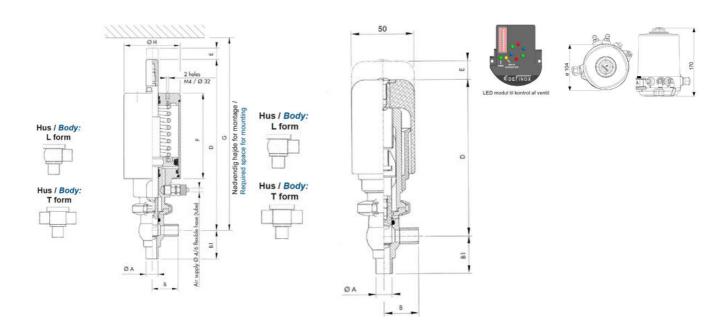

### Product description

Definox Mini Seat Valves.

This seat valve design offers a wide range of options and variants.

Technical advantages:

- · From 1/2" to 1"
- · Fitted with PEEK plug as standard inert to chemical products
- · Welded or Clamp ends possible
- · Ergonomic handle with visual opening indicator
- · Elastomer seal avaliable for charged products
- · High packing pressure
- · Self-contained and compact body with a wide range of configuration options:
- Possible use on a wide range of applications
- · Easy and fast maintenance thanks to the clamp assembly

#### **Specifications**

| Certificate            | 3.1 EN10204                 |
|------------------------|-----------------------------|
| Connection             | Weld ends                   |
| Description            | PEEK PLUG                   |
| House                  | X Body                      |
| Housing                | FKM                         |
| Internal Diameter      | 9.4                         |
| Material quality       | 1.4404                      |
| Outer Diameter         | 12.7                        |
| Surface Finish         | Indv.: RA 0,8μm Udv.: 1,2μm |
| Temperature range from | -5                          |
|                        |                             |

| Temperature range to | 140 |
|----------------------|-----|
| Weight               | 1.5 |
| Working Pressure Max | 18  |