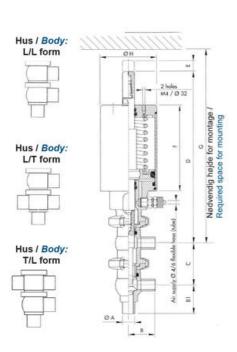

### Product description

Definox Mini Seat Valves.

This seat valve design offers a wide range of options and variants.

Technical advantages:

- · From 1/2" to 1"
- · Fitted with PEEK plug as standard inert to chemical products
- · Welded or Clamp ends possible
- · Ergonomic handle with visual opening indicator
- · Elastomer seal avaliable for charged products
- · High packing pressure
- · Self-contained and compact body with a wide range of configuration options:
- Possible use on a wide range of applications
- · Easy and fast maintenance thanks to the clamp assembly