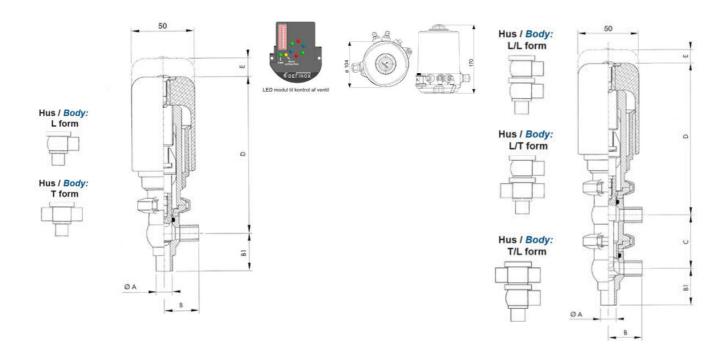

### Product description

Definox Mini Seat Valves.

This seat valve design offers a wide range of options and variants.

Technical advantages:

- · From 1/2" to 1"
- · Fitted with PEEK plug as standard inert to chemical products
- · Welded or Clamp ends possible
- · Ergonomic handle with visual opening indicator
- · Elastomer seal avaliable for charged products
- · High packing pressure
- · Self-contained and compact body with a wide range of configuration options:
- Possible use on a wide range of applications
- · Easy and fast maintenance thanks to the clamp assembly

#### **Specifications**

| Certificate            | 3.1 EN10204                 |
|------------------------|-----------------------------|
| Connection             | Weld ends                   |
| Description            | PEEK PLUG                   |
| House                  | X Body                      |
| Housing                | FKM                         |
| Internal Diameter      | 9.4                         |
| Material quality       | 1.4404                      |
| Outer Diameter         | 12.7                        |
| Surface Finish         | Indv.: RA 0,8μm Udv.: 1,2μm |
| Temperature range from | -5                          |
|                        |                             |

| Temperature range to | 140 |
|----------------------|-----|
| Weight               | 1.5 |
| Working Pressure Max | 18  |