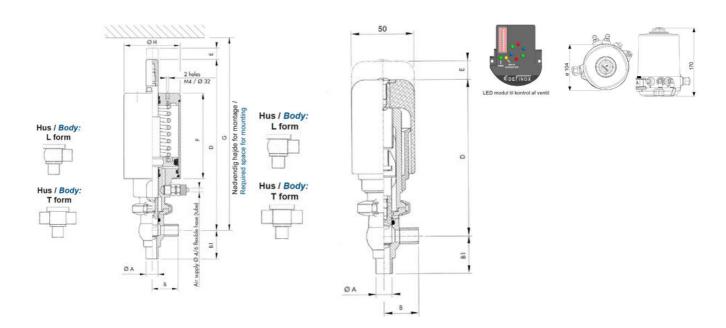

### Product description

Definox Mini Seat Valves.

This seat valve design offers a wide range of options and variants.

Technical advantages:

- · From 1/2" to 1"
- · Fitted with PEEK plug as standard inert to chemical products
- · Welded or Clamp ends possible
- · Ergonomic handle with visual opening indicator
- · Elastomer seal avaliable for charged products
- · High packing pressure
- · Self-contained and compact body with a wide range of configuration options:
- $\cdot$  Possible use on a wide range of applications
- · Easy and fast maintenance thanks to the clamp assembly

#### **Specifications**

| Certificate            | 3.1 EN10204                 |
|------------------------|-----------------------------|
| Connection             | Weld ends                   |
| Description            | PEEK PLUG                   |
| House                  | X Body                      |
| Housing                | EPDM                        |
| Internal Diameter      | 9.4                         |
| Material quality       | 1.4404                      |
| Outer Diameter         | 12.7                        |
| Surface Finish         | Indv.: RA 0,8μm Udv.: 1,2μm |
| Temperature range from | -5                          |

| Temperature range to | 140 |
|----------------------|-----|
| Weight               | 1.5 |
| Working Pressure Max | 18  |