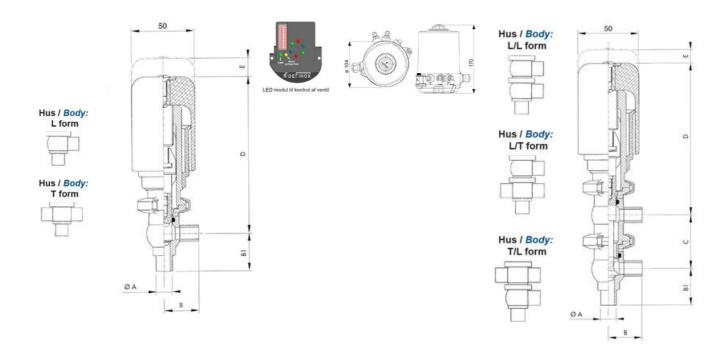

### Product description

Definox Mini Seat Valves.

This seat valve design offers a wide range of options and variants.

Technical advantages:

- · From 1/2" to 1"
- · Fitted with PEEK plug as standard inert to chemical products
- · Welded or Clamp ends possible
- · Ergonomic handle with visual opening indicator
- · Elastomer seal avaliable for charged products
- · High packing pressure
- · Self-contained and compact body with a wide range of configuration options:
- $\cdot$  Possible use on a wide range of applications
- · Easy and fast maintenance thanks to the clamp assembly

#### **Specifications**

| Certificate            | 3.1 EN10204                 |
|------------------------|-----------------------------|
| Connection             | Weld ends                   |
| Description            | PEEK PLUG                   |
| House                  | X Body                      |
| Housing                | EPDM                        |
| Internal Diameter      | 9.4                         |
| Material quality       | 1.4404                      |
| Outer Diameter         | 12.7                        |
| Surface Finish         | Indv.: RA 0,8μm Udv.: 1,2μm |
| Temperature range from | -5                          |

| Temperature range to | 140 |
|----------------------|-----|
| Weight               | 1.5 |
| Working Pressure Max | 18  |