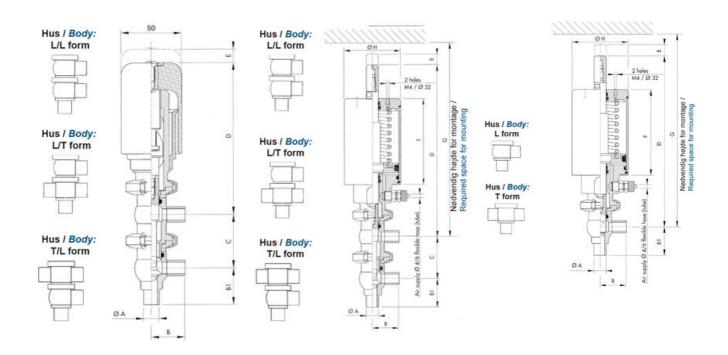

### Product description

Definox Mini Seat Valves.

This seat valve design offers a wide range of options and variants.

Technical advantages:

- · From 1/2" to 1"
- · Fitted with PEEK plug as standard inert to chemical products
- · Welded or Clamp ends possible
- · Ergonomic handle with visual opening indicator
- · Elastomer seal avaliable for charged products
- · High packing pressure
- · Self-contained and compact body with a wide range of configuration options:
- $\cdot$  Possible use on a wide range of applications
- · Easy and fast maintenance thanks to the clamp assembly

#### **Specifications**

| Certificate            | 3.1 EN10204                 |
|------------------------|-----------------------------|
| Connection             | Weld ends                   |
| Description            | PEEK PLUG                   |
| House                  | X Body                      |
| Housing                | EPDM                        |
| Internal Diameter      | 9.4                         |
| Material quality       | 1.4404                      |
| Outer Diameter         | 12.7                        |
| Surface Finish         | Indv.: RA 0,8μm Udv.: 1,2μm |
| Temperature range from | -5                          |

| Temperature range to | 140 |
|----------------------|-----|
| Weight               | 1.5 |
| Working Pressure Max | 18  |