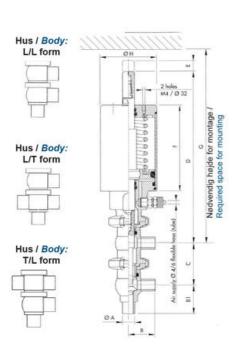

### Product description

Definox Mini Seat Valves.

This seat valve design offers a wide range of options and variants.

Technical advantages:

- · From 1/2" to 1"
- · Fitted with PEEK plug as standard inert to chemical products
- · Welded or Clamp ends possible
- · Ergonomic handle with visual opening indicator
- · Elastomer seal avaliable for charged products
- · High packing pressure
- · Self-contained and compact body with a wide range of configuration options:
- $\cdot$  Possible use on a wide range of applications
- · Easy and fast maintenance thanks to the clamp assembly