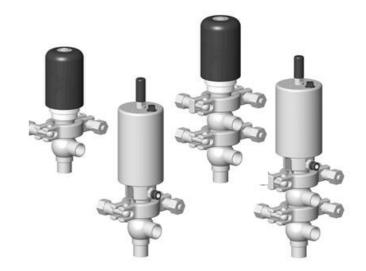

### Product description

Definox Mini Seat Valves.

This seat valve design offers a wide range of options and variants.

Technical advantages:

- · From 1/2" to 1"
- · Fitted with PEEK plug as standard inert to chemical products
- · Welded or Clamp ends possible
- · Ergonomic handle with visual opening indicator
- · Elastomer seal avaliable for charged products
- · High packing pressure
- · Self-contained and compact body with a wide range of configuration options:
- $\cdot$  Possible use on a wide range of applications
- · Easy and fast maintenance thanks to the clamp assembly