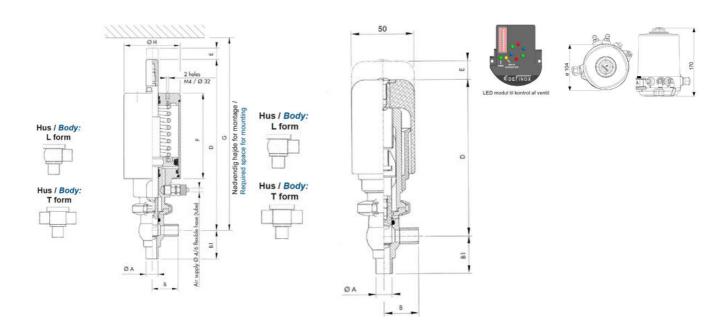

## Product description

Definox Mini Seat Valves.

This seat valve design offers a wide range of options and variants.

Technical advantages:

- · From 1/2" to 1"
- · Fitted with PEEK plug as standard inert to chemical products
- · Welded or Clamp ends possible
- $\cdot$  Ergonomic handle with visual opening indicator
- $\cdot$  Elastomer seal avaliable for charged products
- · High packing pressure
- · Self-contained and compact body with a wide range of configuration options:
- $\cdot$  Possible use on a wide range of applications
- · Easy and fast maintenance thanks to the clamp assembly

## **Specifications**

| Certificate            | 3.1 EN10204                 |
|------------------------|-----------------------------|
| Connection             | Weld ends                   |
| Description            | STEEL PLUG                  |
| House                  | T Body                      |
| Housing                | PFA/FKM                     |
| Internal Diameter      | 9.4                         |
| Material quality       | 1.4404                      |
| Outer Diameter         | 12.7                        |
| Surface Finish         | Indv.: RA 0,8μm Udv.: 1,2μm |
| Temperature range from | -5                          |
|                        |                             |

| Temperature range to | 140 |
|----------------------|-----|
| Weight               | 1.5 |
| Working Pressure Max | 18  |