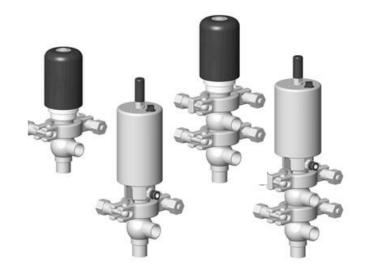

## Manual & Pneumatic

DE-NU012A27100 DCX3 mini, ½" T-body, NC pneumatic, SS/PFA/FKM

- High packing pressure
- · Independent and compact body
- Many configuration options
- Possible use on a wide range of applications

## Product description

Definox Mini Seat Valves.

This seat valve design offers a wide range of options and variants.

Technical advantages:

- · From 1/2" to 1"
- · Fitted with PEEK plug as standard inert to chemical products
- · Welded or Clamp ends possible
- $\cdot$  Ergonomic handle with visual opening indicator
- $\cdot$  Elastomer seal avaliable for charged products
- · High packing pressure
- · Self-contained and compact body with a wide range of configuration options:
- $\cdot$  Possible use on a wide range of applications
- · Easy and fast maintenance thanks to the clamp assembly