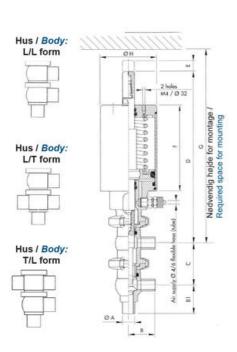

## Product description

Definox Mini Seat Valves.

This seat valve design offers a wide range of options and variants.

Technical advantages:

- · From 1/2" to 1"
- · Fitted with PEEK plug as standard inert to chemical products
- · Welded or Clamp ends possible
- $\cdot$  Ergonomic handle with visual opening indicator
- $\cdot$  Elastomer seal avaliable for charged products
- · High packing pressure
- · Self-contained and compact body with a wide range of configuration options:
- $\cdot$  Possible use on a wide range of applications
- · Easy and fast maintenance thanks to the clamp assembly

## **Specifications**

| Certificate            | 3.1 EN10204                 |
|------------------------|-----------------------------|
| Connection             | Weld ends                   |
| Description            | STEEL PLUG                  |
| House                  | T Body                      |
| Housing                | PFA/FKM                     |
| Internal Diameter      | 9.4                         |
| Material quality       | 1.4404                      |
| Outer Diameter         | 12.7                        |
| Surface Finish         | Indv.: RA 0,8μm Udv.: 1,2μm |
| Temperature range from | -5                          |
|                        |                             |