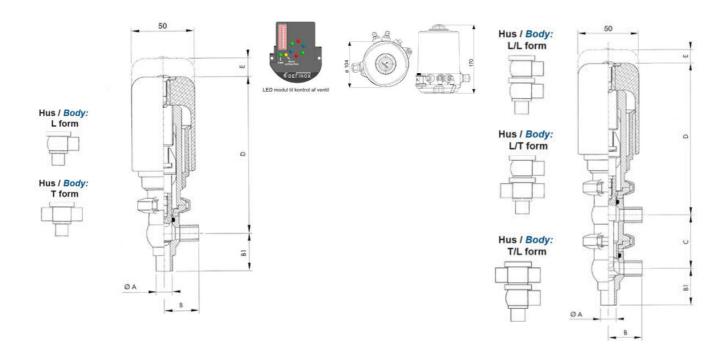

## Product description

Definox Mini Seat Valves.

This seat valve design offers a wide range of options and variants.

Technical advantages:

- · From 1/2" to 1"
- · Fitted with PEEK plug as standard inert to chemical products
- · Welded or Clamp ends possible
- $\cdot$  Ergonomic handle with visual opening indicator
- $\cdot$  Elastomer seal avaliable for charged products
- · High packing pressure
- · Self-contained and compact body with a wide range of configuration options:
- $\cdot$  Possible use on a wide range of applications
- · Easy and fast maintenance thanks to the clamp assembly

## **Specifications**

| Certificate            | 3.1 EN10204                 |
|------------------------|-----------------------------|
| Connection             | Weld ends                   |
| Description            | STEEL PLUG                  |
| House                  | T Body                      |
| Housing                | PFA/FKM                     |
| Internal Diameter      | 9.4                         |
| Material quality       | 1.4404                      |
| Outer Diameter         | 12.7                        |
| Surface Finish         | Indv.: RA 0,8μm Udv.: 1,2μm |
| Temperature range from | -5                          |
|                        |                             |

| Temperature range to | 140 |
|----------------------|-----|
| Weight               | 1.5 |
| Working Pressure Max | 18  |