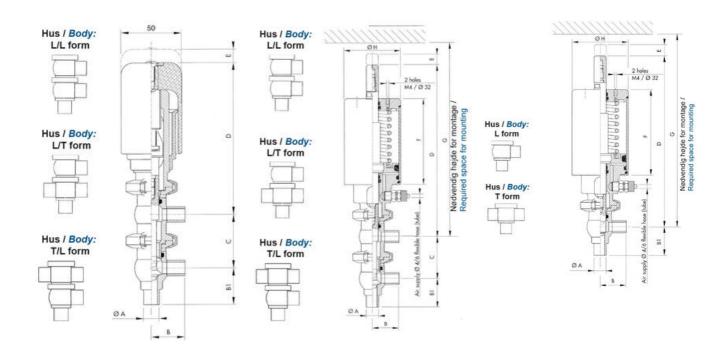

## Product description

Definox Mini Seat Valves.

This seat valve design offers a wide range of options and variants.

Technical advantages:

- · From 1/2" to 1"
- · Fitted with PEEK plug as standard inert to chemical products
- · Welded or Clamp ends possible
- $\cdot$  Ergonomic handle with visual opening indicator
- $\cdot$  Elastomer seal avaliable for charged products
- · High packing pressure
- · Self-contained and compact body with a wide range of configuration options:
- $\cdot$  Possible use on a wide range of applications
- · Easy and fast maintenance thanks to the clamp assembly

## **Specifications**

| Certificate            | 3.1 EN10204                 |
|------------------------|-----------------------------|
| Connection             | Weld ends                   |
| Description            | STEEL PLUG                  |
| House                  | T Body                      |
| Housing                | PFA/FKM                     |
| Internal Diameter      | 9.4                         |
| Material quality       | 1.4404                      |
| Outer Diameter         | 12.7                        |
| Surface Finish         | Indv.: RA 0,8μm Udv.: 1,2μm |
| Temperature range from | -5                          |
|                        |                             |

| Temperature range to | 140 |
|----------------------|-----|
| Weight               | 1.5 |
| Working Pressure Max | 18  |