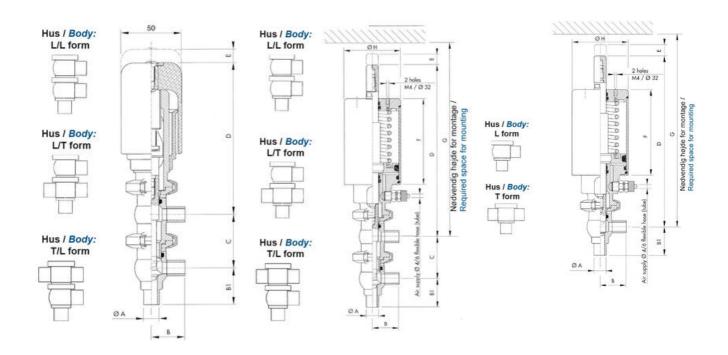

### Product description

Definox Mini Seat Valves.

This seat valve design offers a wide range of options and variants.

Technical advantages:

- · From 1/2" to 1"
- · Fitted with PEEK plug as standard inert to chemical products
- · Welded or Clamp ends possible
- · Ergonomic handle with visual opening indicator
- · Elastomer seal avaliable for charged products
- · High packing pressure
- · Self-contained and compact body with a wide range of configuration options:
- $\cdot$  Possible use on a wide range of applications
- · Easy and fast maintenance thanks to the clamp assembly

#### **Specifications**

| Certificate            | 3.1 EN10204                 |
|------------------------|-----------------------------|
| Connection             | Weld ends                   |
| Description            | STEEL PLUG                  |
| House                  | T Body                      |
| Housing                | FKM                         |
| Internal Diameter      | 9.4                         |
| Material quality       | 1.4404                      |
| Outer Diameter         | 12.7                        |
| Surface Finish         | Indv.: RA 0,8μm Udv.: 1,2μm |
| Temperature range from | -5                          |
|                        |                             |

| Temperature range to | 140 |
|----------------------|-----|
| Weight               | 1.5 |
| Working Pressure Max | 18  |