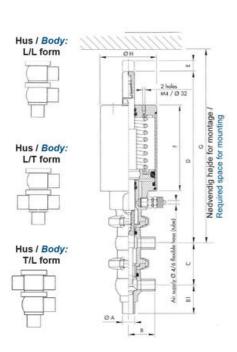

### Product description

Definox Mini Seat Valves.

This seat valve design offers a wide range of options and variants.

Technical advantages:

- · From 1/2" to 1"
- · Fitted with PEEK plug as standard inert to chemical products
- · Welded or Clamp ends possible
- · Ergonomic handle with visual opening indicator
- · Elastomer seal avaliable for charged products
- · High packing pressure
- · Self-contained and compact body with a wide range of configuration options:
- $\cdot$  Possible use on a wide range of applications
- · Easy and fast maintenance thanks to the clamp assembly

#### **Specifications**

| Certificate            | 3.1 EN10204                 |
|------------------------|-----------------------------|
| Connection             | Weld ends                   |
| Description            | STEEL PLUG                  |
| House                  | T Body                      |
| Housing                | FKM                         |
| Internal Diameter      | 9.4                         |
| Material quality       | 1.4404                      |
| Outer Diameter         | 12.7                        |
| Surface Finish         | Indv.: RA 0,8μm Udv.: 1,2μm |
| Temperature range from | -5                          |
|                        |                             |