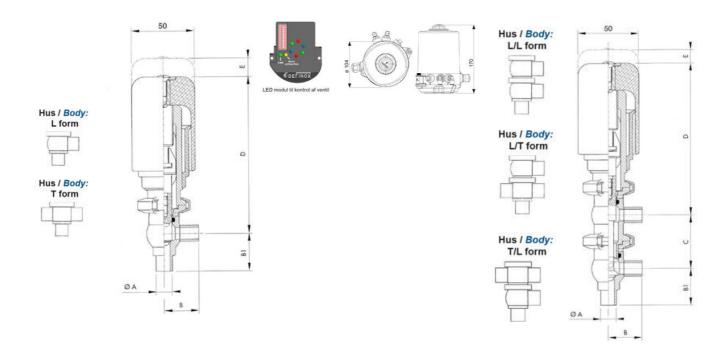

### Product description

Definox Mini Seat Valves.

This seat valve design offers a wide range of options and variants.

Technical advantages:

- · From 1/2" to 1"
- · Fitted with PEEK plug as standard inert to chemical products
- · Welded or Clamp ends possible
- · Ergonomic handle with visual opening indicator
- · Elastomer seal avaliable for charged products
- · High packing pressure
- · Self-contained and compact body with a wide range of configuration options:
- $\cdot$  Possible use on a wide range of applications
- · Easy and fast maintenance thanks to the clamp assembly

#### **Specifications**

| Certificate            | 3.1 EN10204                 |
|------------------------|-----------------------------|
| Connection             | Weld ends                   |
| Description            | STEEL PLUG                  |
| House                  | T Body                      |
| Housing                | FKM                         |
| Internal Diameter      | 9.4                         |
| Material quality       | 1.4404                      |
| Outer Diameter         | 12.7                        |
| Surface Finish         | Indv.: RA 0,8μm Udv.: 1,2μm |
| Temperature range from | -5                          |
|                        |                             |

| Temperature range to | 140 |
|----------------------|-----|
| Weight               | 1.5 |
| Working Pressure Max | 18  |