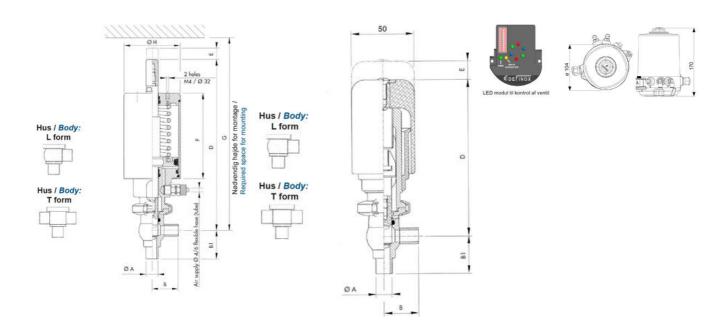

### Product description

Definox Mini Seat Valves.

This seat valve design offers a wide range of options and variants.

Technical advantages:

- · From 1/2" to 1"
- · Fitted with PEEK plug as standard inert to chemical products
- · Welded or Clamp ends possible
- · Ergonomic handle with visual opening indicator
- · Elastomer seal avaliable for charged products
- · High packing pressure
- · Self-contained and compact body with a wide range of configuration options:
- $\cdot$  Possible use on a wide range of applications
- · Easy and fast maintenance thanks to the clamp assembly

#### **Specifications**

| Certificate            | 3.1 EN10204                 |
|------------------------|-----------------------------|
| Connection             | Weld ends                   |
| Description            | STEEL PLUG                  |
| House                  | T Body                      |
| Housing                | FKM                         |
| Internal Diameter      | 9.4                         |
| Material quality       | 1.4404                      |
| Outer Diameter         | 12.7                        |
| Surface Finish         | Indv.: RA 0,8μm Udv.: 1,2μm |
| Temperature range from | -5                          |
|                        |                             |

| Temperature range to | 140 |
|----------------------|-----|
| Weight               | 1.5 |
| Working Pressure Max | 18  |