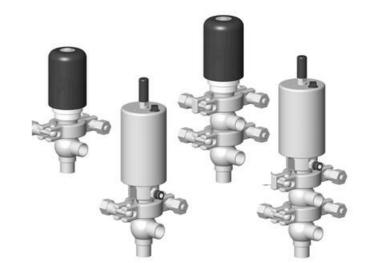

### Product description

Definox Mini Seat Valves.

This seat valve design offers a wide range of options and variants.

Technical advantages:

- · From 1/2" to 1"
- · Fitted with PEEK plug as standard inert to chemical products
- · Welded or Clamp ends possible
- · Ergonomic handle with visual opening indicator
- · Elastomer seal avaliable for charged products
- · High packing pressure
- · Self-contained and compact body with a wide range of configuration options:
- $\cdot$  Possible use on a wide range of applications
- · Easy and fast maintenance thanks to the clamp assembly