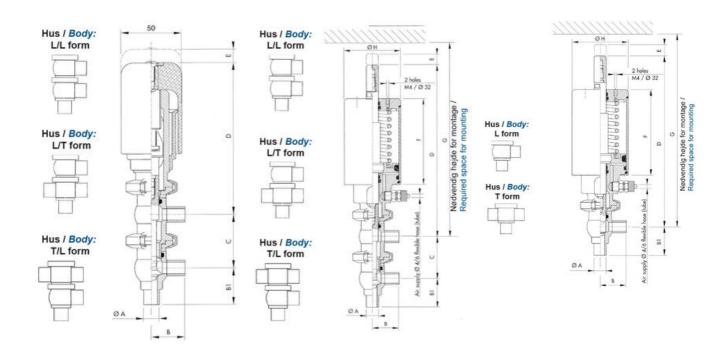

## Product description

Definox Mini Seat Valves.

This seat valve design offers a wide range of options and variants.

Technical advantages:

- · From 1/2" to 1"
- $\cdot$  Fitted with PEEK plug as standard inert to chemical products
- · Welded or Clamp ends possible
- · Ergonomic handle with visual opening indicator
- · Elastomer seal avaliable for charged products
- · High packing pressure
- · Self-contained and compact body with a wide range of configuration options:
- $\cdot$  Possible use on a wide range of applications
- · Easy and fast maintenance thanks to the clamp assembly

## **Specifications**

| Certificate            | 3.1 EN10204                 |
|------------------------|-----------------------------|
| Connection             | Weld ends                   |
| Description            | STEEL PLUG                  |
| House                  | T Body                      |
| Housing                | EPDM                        |
| Internal Diameter      | 9.4                         |
| Material quality       | 1.4404                      |
| Outer Diameter         | 12.7                        |
| Surface Finish         | Indv.: RA 0,8μm Udv.: 1,2μm |
| Temperature range from | -5                          |

| Temperature range to | 140 |
|----------------------|-----|
| Weight               | 1.5 |
| Working Pressure Max | 18  |