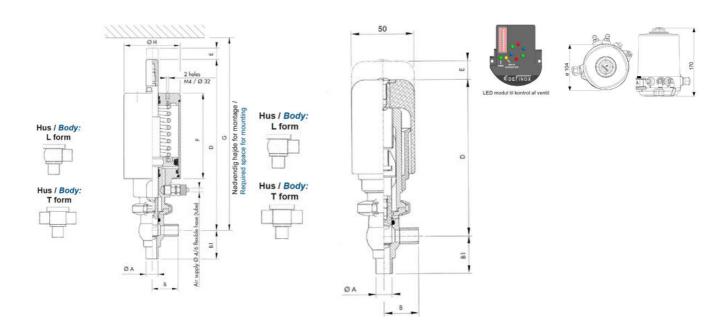

## Product description

Definox Mini Seat Valves.

This seat valve design offers a wide range of options and variants.

Technical advantages:

- · From 1/2" to 1"
- $\cdot$  Fitted with PEEK plug as standard inert to chemical products
- · Welded or Clamp ends possible
- · Ergonomic handle with visual opening indicator
- · Elastomer seal avaliable for charged products
- · High packing pressure
- · Self-contained and compact body with a wide range of configuration options:
- $\cdot$  Possible use on a wide range of applications
- · Easy and fast maintenance thanks to the clamp assembly

## **Specifications**

| Certificate            | 3.1 EN10204                 |
|------------------------|-----------------------------|
| Connection             | Weld ends                   |
| Description            | STEEL PLUG                  |
| House                  | T Body                      |
| Housing                | EPDM                        |
| Internal Diameter      | 9.4                         |
| Material quality       | 1.4404                      |
| Outer Diameter         | 12.7                        |
| Surface Finish         | Indv.: RA 0,8μm Udv.: 1,2μm |
| Temperature range from | -5                          |

| Temperature range to | 140 |
|----------------------|-----|
| Weight               | 1.5 |
| Working Pressure Max | 18  |