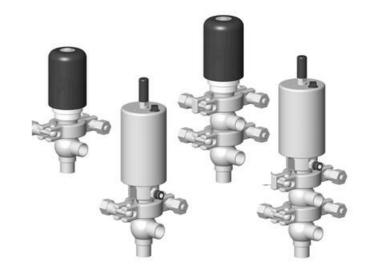

## Product description

Definox Mini Seat Valves.

This seat valve design offers a wide range of options and variants.

Technical advantages:

- · From 1/2" to 1"
- $\cdot$  Fitted with PEEK plug as standard inert to chemical products
- · Welded or Clamp ends possible
- · Ergonomic handle with visual opening indicator
- · Elastomer seal avaliable for charged products
- · High packing pressure
- · Self-contained and compact body with a wide range of configuration options:
- $\cdot$  Possible use on a wide range of applications
- · Easy and fast maintenance thanks to the clamp assembly