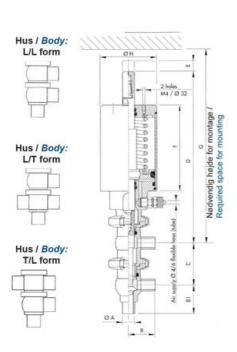

## Product description

Definox Mini Seat Valves.

This seat valve design offers a wide range of options and variants.

Technical advantages:

- · From 1/2" to 1"
- $\cdot$  Fitted with PEEK plug as standard inert to chemical products
- · Welded or Clamp ends possible
- · Ergonomic handle with visual opening indicator
- · Elastomer seal avaliable for charged products
- · High packing pressure
- · Self-contained and compact body with a wide range of configuration options:
- $\cdot$  Possible use on a wide range of applications
- · Easy and fast maintenance thanks to the clamp assembly

## **Specifications**

| Certificate            | 3.1 EN10204                 |
|------------------------|-----------------------------|
| Connection             | Weld ends                   |
| Description            | STEEL PLUG                  |
| House                  | T Body                      |
| Housing                | EPDM                        |
| Internal Diameter      | 9.4                         |
| Material quality       | 1.4404                      |
| Outer Diameter         | 12.7                        |
| Surface Finish         | Indv.: RA 0,8μm Udv.: 1,2μm |
| Temperature range from | -5                          |