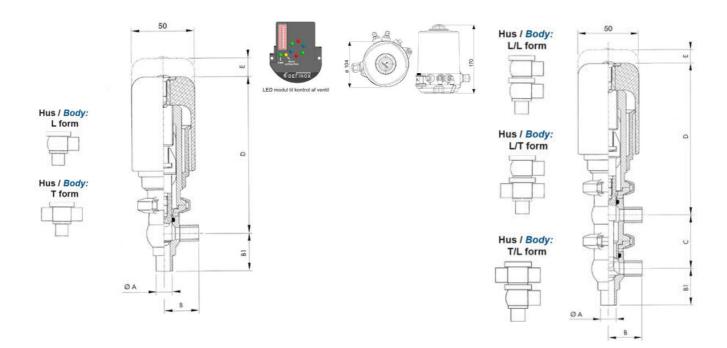

## Product description

Definox Mini Seat Valves.

This seat valve design offers a wide range of options and variants.

Technical advantages:

- · From 1/2" to 1"
- $\cdot$  Fitted with PEEK plug as standard inert to chemical products
- · Welded or Clamp ends possible
- · Ergonomic handle with visual opening indicator
- · Elastomer seal avaliable for charged products
- · High packing pressure
- · Self-contained and compact body with a wide range of configuration options:
- $\cdot$  Possible use on a wide range of applications
- · Easy and fast maintenance thanks to the clamp assembly

## **Specifications**

| Certificate            | 3.1 EN10204                 |
|------------------------|-----------------------------|
| Connection             | Weld ends                   |
| Description            | STEEL PLUG                  |
| House                  | T Body                      |
| Housing                | EPDM                        |
| Internal Diameter      | 9.4                         |
| Material quality       | 1.4404                      |
| Outer Diameter         | 12.7                        |
| Surface Finish         | Indv.: RA 0,8μm Udv.: 1,2μm |
| Temperature range from | -5                          |

| Temperature range to | 140 |
|----------------------|-----|
| Weight               | 1.5 |
| Working Pressure Max | 18  |