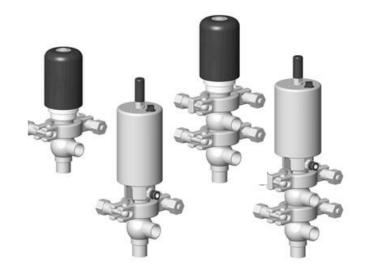

## Product description

Definox Mini Seat Valves.

This seat valve design offers a wide range of options and variants.

Technical advantages:

- · From 1/2" to 1"
- · Fitted with PEEK plug as standard inert to chemical products
- · Welded or Clamp ends possible
- · Ergonomic handle with visual opening indicator
- · Elastomer seal avaliable for charged products
- · High packing pressure
- · Self-contained and compact body with a wide range of configuration options:
- $\cdot$  Possible use on a wide range of applications
- · Easy and fast maintenance thanks to the clamp assembly