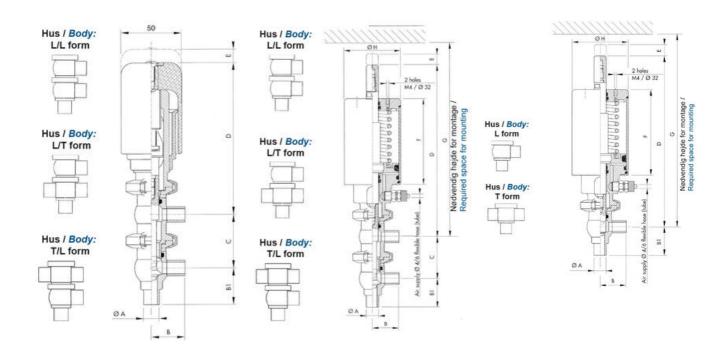

## Product description

Definox Mini Seat Valves.

This seat valve design offers a wide range of options and variants.

Technical advantages:

- · From 1/2" to 1"
- · Fitted with PEEK plug as standard inert to chemical products
- · Welded or Clamp ends possible
- · Ergonomic handle with visual opening indicator
- · Elastomer seal avaliable for charged products
- · High packing pressure
- · Self-contained and compact body with a wide range of configuration options:
- $\cdot$  Possible use on a wide range of applications
- · Easy and fast maintenance thanks to the clamp assembly

## **Specifications**

| Certificate            | 3.1 EN10204                 |
|------------------------|-----------------------------|
| Connection             | Weld ends                   |
| Description            | STEEL PLUG                  |
| House                  | L Body                      |
| Housing                | PFA/FKM                     |
| Internal Diameter      | 9.4                         |
| Material quality       | 1.4404                      |
| Outer Diameter         | 12.7                        |
| Surface Finish         | Indv.: RA 0,8μm Udv.: 1,2μm |
| Temperature range from | -5                          |

| Temperature range to | 140 |
|----------------------|-----|
| Weight               | 1.5 |
| Working Pressure Max | 18  |