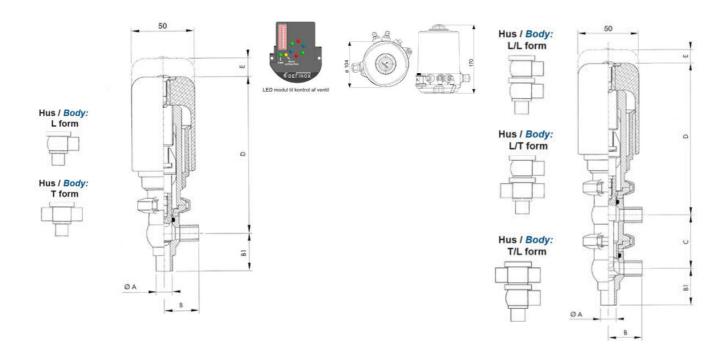

## Product description

Definox Mini Seat Valves.

This seat valve design offers a wide range of options and variants.

Technical advantages:

- · From 1/2" to 1"
- · Fitted with PEEK plug as standard inert to chemical products
- · Welded or Clamp ends possible
- · Ergonomic handle with visual opening indicator
- · Elastomer seal avaliable for charged products
- · High packing pressure
- · Self-contained and compact body with a wide range of configuration options:
- $\cdot$  Possible use on a wide range of applications
- · Easy and fast maintenance thanks to the clamp assembly

## **Specifications**

| Certificate            | 3.1 EN10204                 |
|------------------------|-----------------------------|
| Connection             | Weld ends                   |
| Description            | STEEL PLUG                  |
| House                  | L Body                      |
| Housing                | PFA/FKM                     |
| Internal Diameter      | 9.4                         |
| Material quality       | 1.4404                      |
| Outer Diameter         | 12.7                        |
| Surface Finish         | Indv.: RA 0,8μm Udv.: 1,2μm |
| Temperature range from | -5                          |

| Temperature range to | 140 |
|----------------------|-----|
| Weight               | 1.5 |
| Working Pressure Max | 18  |