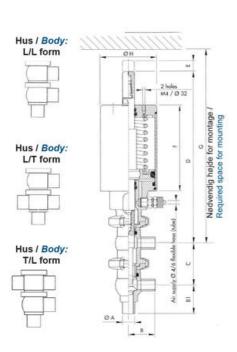

## Product description

Definox Mini Seat Valves.

This seat valve design offers a wide range of options and variants.

Technical advantages:

- · From 1/2" to 1"
- · Fitted with PEEK plug as standard inert to chemical products
- · Welded or Clamp ends possible
- · Ergonomic handle with visual opening indicator
- · Elastomer seal avaliable for charged products
- · High packing pressure
- · Self-contained and compact body with a wide range of configuration options:
- $\cdot$  Possible use on a wide range of applications
- · Easy and fast maintenance thanks to the clamp assembly

## **Specifications**

| Certificate            | 3.1 EN10204                 |
|------------------------|-----------------------------|
| Connection             | Weld ends                   |
| Description            | STEEL PLUG                  |
| House                  | L Body                      |
| Housing                | PFA/FKM                     |
| Internal Diameter      | 9.4                         |
| Material quality       | 1.4404                      |
| Outer Diameter         | 12.7                        |
| Surface Finish         | Indv.: RA 0,8μm Udv.: 1,2μm |
| Temperature range from | -5                          |