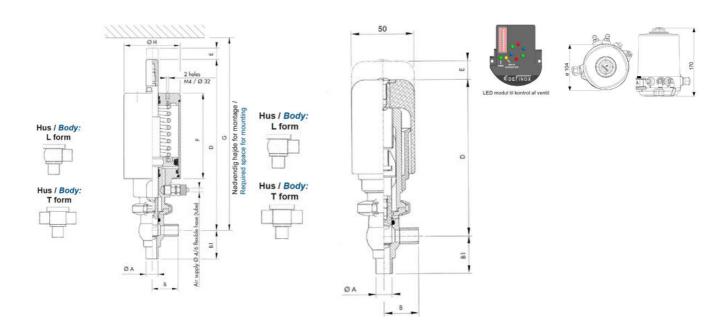

## Product description

Definox Mini Seat Valves.

This seat valve design offers a wide range of options and variants.

Technical advantages:

- · From 1/2" to 1"
- · Fitted with PEEK plug as standard inert to chemical products
- · Welded or Clamp ends possible
- · Ergonomic handle with visual opening indicator
- · Elastomer seal avaliable for charged products
- · High packing pressure
- · Self-contained and compact body with a wide range of configuration options:
- $\cdot$  Possible use on a wide range of applications
- · Easy and fast maintenance thanks to the clamp assembly

## **Specifications**

| Certificate            | 3.1 EN10204                 |
|------------------------|-----------------------------|
| Connection             | Weld ends                   |
| Description            | STEEL PLUG                  |
| House                  | L Body                      |
| Housing                | PFA/FKM                     |
| Internal Diameter      | 9.4                         |
| Material quality       | 1.4404                      |
| Outer Diameter         | 12.7                        |
| Surface Finish         | Indv.: RA 0,8μm Udv.: 1,2μm |
| Temperature range from | -5                          |

| Temperature range to | 140 |
|----------------------|-----|
| Weight               | 1.5 |
| Working Pressure Max | 18  |