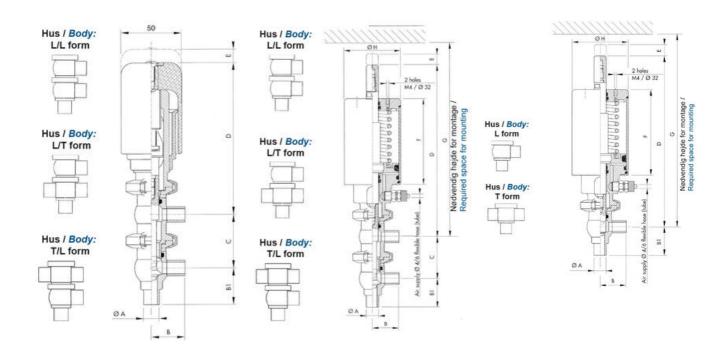

## Product description

Definox Mini Seat Valves.

This seat valve design offers a wide range of options and variants.

Technical advantages:

- · From 1/2" to 1"
- $\cdot$  Fitted with PEEK plug as standard inert to chemical products
- · Welded or Clamp ends possible
- · Ergonomic handle with visual opening indicator
- · Elastomer seal avaliable for charged products
- · High packing pressure
- · Self-contained and compact body with a wide range of configuration options:
- $\cdot$  Possible use on a wide range of applications
- · Easy and fast maintenance thanks to the clamp assembly

## **Specifications**

| Certificate            | 3.1 EN10204                 |
|------------------------|-----------------------------|
| Connection             | Weld ends                   |
| Description            | STEEL PLUG                  |
| House                  | L Body                      |
| Housing                | FKM                         |
| Internal Diameter      | 9.4                         |
| Material quality       | 1.4404                      |
| Outer Diameter         | 12.7                        |
| Surface Finish         | Indv.: RA 0,8μm Udv.: 1,2μm |
| Temperature range from | -5                          |

| Temperature range to | 140 |
|----------------------|-----|
| Weight               | 1.5 |
| Working Pressure Max | 18  |