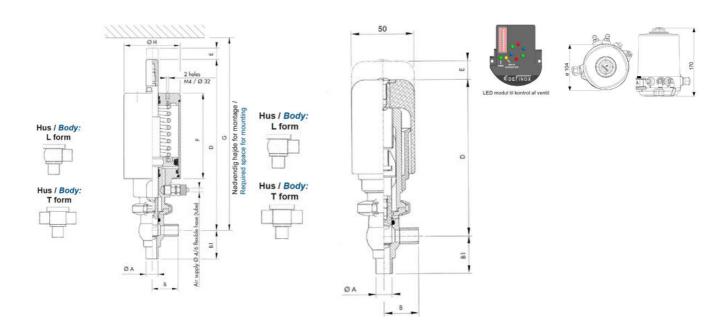

## Product description

Definox Mini Seat Valves.

This seat valve design offers a wide range of options and variants.

Technical advantages:

- · From 1/2" to 1"
- $\cdot$  Fitted with PEEK plug as standard inert to chemical products
- · Welded or Clamp ends possible
- · Ergonomic handle with visual opening indicator
- · Elastomer seal avaliable for charged products
- · High packing pressure
- · Self-contained and compact body with a wide range of configuration options:
- $\cdot$  Possible use on a wide range of applications
- · Easy and fast maintenance thanks to the clamp assembly

## **Specifications**

| Certificate            | 3.1 EN10204                 |
|------------------------|-----------------------------|
| Connection             | Weld ends                   |
| Description            | STEEL PLUG                  |
| House                  | L Body                      |
| Housing                | FKM                         |
| Internal Diameter      | 9.4                         |
| Material quality       | 1.4404                      |
| Outer Diameter         | 12.7                        |
| Surface Finish         | Indv.: RA 0,8μm Udv.: 1,2μm |
| Temperature range from | -5                          |

| Temperature range to | 140 |
|----------------------|-----|
| Weight               | 1.5 |
| Working Pressure Max | 18  |