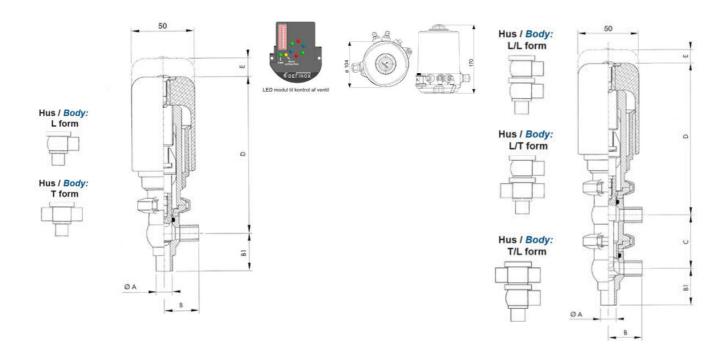

## Product description

Definox Mini Seat Valves.

This seat valve design offers a wide range of options and variants.

Technical advantages:

- · From 1/2" to 1"
- $\cdot$  Fitted with PEEK plug as standard inert to chemical products
- · Welded or Clamp ends possible
- · Ergonomic handle with visual opening indicator
- · Elastomer seal avaliable for charged products
- · High packing pressure
- · Self-contained and compact body with a wide range of configuration options:
- $\cdot$  Possible use on a wide range of applications
- · Easy and fast maintenance thanks to the clamp assembly

## **Specifications**

| Certificate            | 3.1 EN10204                 |
|------------------------|-----------------------------|
| Connection             | Weld ends                   |
| Description            | STEEL PLUG                  |
| House                  | L Body                      |
| Housing                | FKM                         |
| Internal Diameter      | 9.4                         |
| Material quality       | 1.4404                      |
| Outer Diameter         | 12.7                        |
| Surface Finish         | Indv.: RA 0,8μm Udv.: 1,2μm |
| Temperature range from | -5                          |

| Temperature range to | 140 |
|----------------------|-----|
| Weight               | 1.5 |
| Working Pressure Max | 18  |