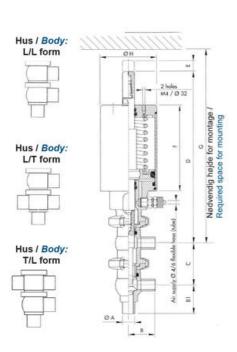

## Manual & Pneumatic

DE-NU012A15100 DCX3 mini, ½" L-body, NC pneumatic, SS/FKM

- High packing pressure
- · Independent and compact body
- Many configuration options
- Possible use on a wide range of applications

## Product description

Definox Mini Seat Valves.

This seat valve design offers a wide range of options and variants.

Technical advantages:

- · From 1/2" to 1"
- $\cdot$  Fitted with PEEK plug as standard inert to chemical products
- · Welded or Clamp ends possible
- · Ergonomic handle with visual opening indicator
- · Elastomer seal avaliable for charged products
- · High packing pressure
- · Self-contained and compact body with a wide range of configuration options:
- $\cdot$  Possible use on a wide range of applications
- · Easy and fast maintenance thanks to the clamp assembly