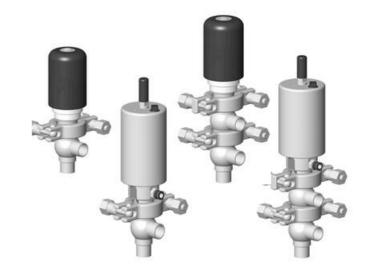

## Manual & Pneumatic

DE-NU012A15100 DCX3 mini, ½" L-body, NC pneumatic, SS/FKM

- High packing pressure
- · Independent and compact body
- Many configuration options
- Possible use on a wide range of applications

## Product description

Definox Mini Seat Valves.

This seat valve design offers a wide range of options and variants.

Technical advantages:

- · From 1/2" to 1"
- $\cdot$  Fitted with PEEK plug as standard inert to chemical products
- · Welded or Clamp ends possible
- · Ergonomic handle with visual opening indicator
- · Elastomer seal avaliable for charged products
- · High packing pressure
- · Self-contained and compact body with a wide range of configuration options:
- $\cdot$  Possible use on a wide range of applications
- · Easy and fast maintenance thanks to the clamp assembly